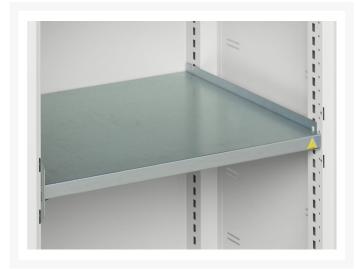

| Shelf Type          | Full Depth |
|---------------------|------------|
| Shelf Material      | Steel      |
| Shelf Load Capacity | 75kg       |