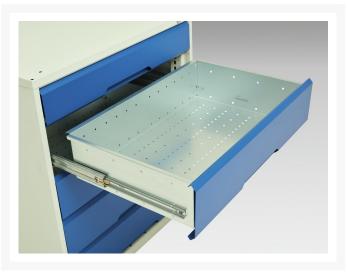

# 16926778. - verso ventilated door kitted cupboard

#### **Short Description**

verso ventilated door kitted cupboard with 4 shelves, 8 drawers & partition WxDxH: 1050x550x2000mm

#### **Product Images**











### **Additional Information**

| Width                        | 1050                  |
|------------------------------|-----------------------|
| Depth                        | 550                   |
| Height                       | 2000                  |
| Customs tariff number        | 94032080              |
| Product material             | Sheet steel           |
| Product surface              | Powder coated         |
| Drawer Load Capacity         | 75 kg                 |
| Drawer height 1              | 100mm                 |
| Drawer 1 Internal Dimensions | 930mm x 430mm x 75mm  |
| Drawer height 2              | 100mm                 |
| Drawer 2 Internal Dimensions | 930mm x 430mm x 75mm  |
| Drawer height 3              | 175mm                 |
| Drawer 3 Internal Dimen