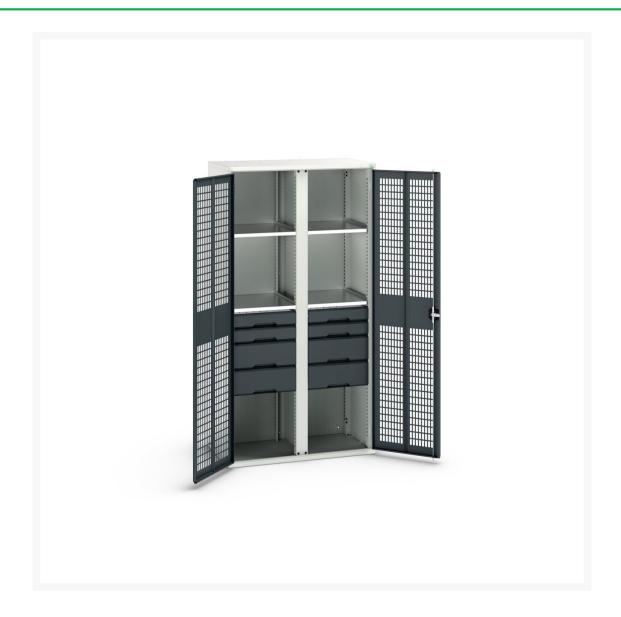

# 16926778. - verso ventilated door kitted cupboard

#### **Short Description**

verso ventilated door kitted cupboard with 4 shelves, 8 drawers & partition WxDxH: 1050x550x2000mm

### **Additional Information**

| Width                        | 1050                  |
|------------------------------|-----------------------|
| Depth                        | 550                   |
| Height                       | 2000                  |
| Customs tariff number        | 94032080              |
| Product material             | Sheet steel           |
| Product surface              | Powder coated         |
| Drawer Load Capacity         | 75 kg                 |
| Drawer height 1              | 100mm                 |
| Drawer 1 Internal Dimensions | 930mm x 430mm x 75mm  |
| Drawer height 2              | 100mm                 |
| Drawer 2 Internal Dimensions | 930mm x 430mm x 75mm  |
| Drawer height 3              | 175mm                 |
| Drawer 3 Internal Dimensions | 930mm x 430mm x 150mm |
| Drawer height 4              | 175mm                 |
| Drawer 4 Internal Dimensions | 930mm x 430mm x 150mm |
| Drawer height 5              | 100mm                 |
| Drawer 5 Internal Dimensions | 930mm x 430mm x 75mm  |
| Drawer height 6              | 100mm                 |
| Drawer 6 Internal Dimensions | 930mm x 430mm x 75mm  |
| Drawer height 7              | 175mm                 |
| Drawer 7 Internal Dimensions | 930mm x 430mm x 150mm |
| Drawer height 8              | 175mm                 |
| Drawer 8 Internal Dimensions | 930mm x 430mm x 150mm |
| Door type                    | Ventilated            |
| Door height 1                | 1925 mm               |
| Number of shelves            | 4                     |
|                              |                       |