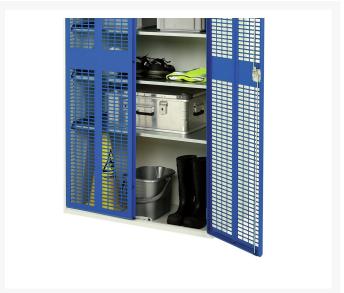

#### **Short Description**

verso ventilated door kitted cupboard with 4 shelves, 8 drawers & partition WxDxH: 1050x550x2000mm

## **Product Options**

| Colour: | Anthracite grey |
|---------|-----------------|
|         | Crimson red     |
|         | Gentian blue    |
|         | Light grey      |