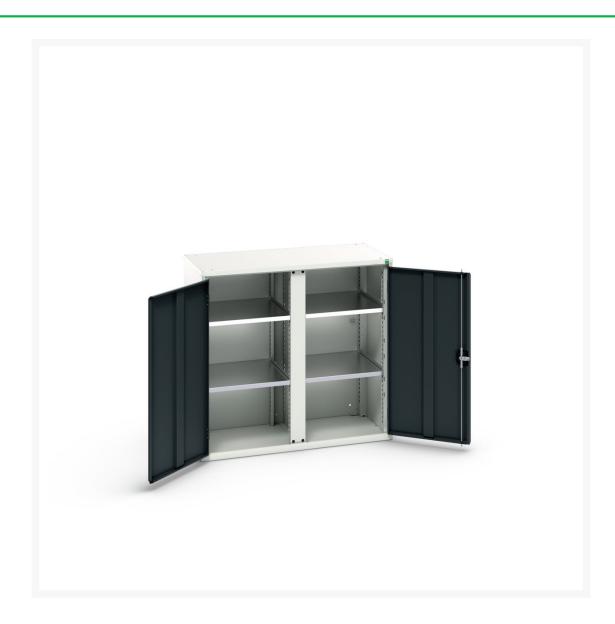

#### **Short Description**

verso kitted cupboard with 4 shelves WxDxH: 1050x550x1000mm

### **Additional Information**

| Width                 | 1050          |
|-----------------------|---------------|
| Depth                 | 550           |
| Height                | 1000          |
| Customs tariff number | 94032080      |
| Product material      | Sheet steel   |
| Product surface       | Powder coated |
| Door type             | Plain         |
| Door height 1         | 925 mm        |
| Number of shelves     | 4             |
| Shelf Type            | Full Depth    |
| Shelf Material        | Steel         |
| Shelf Load Capacity   | 75kg          |