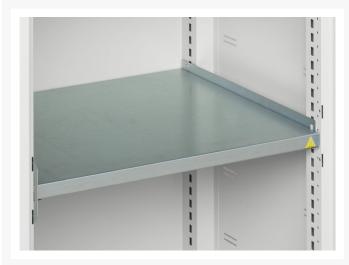

### **Additional Information**

| Width                 | 1050          |
|-----------------------|---------------|
| Depth                 | 550           |
| Height                | 1000          |
| Customs tariff number | 94032080      |
| Product material      | Sheet steel   |
| Product surface       | Powder coated |
| Door type             | Plain         |
| Door height 1         | 925 mm        |
| Number of shelves     | 4             |
| Shelf Type            | Full Depth    |
| Shelf Material        | Steel         |
| Shelf Load Capacity   | 75kg          |