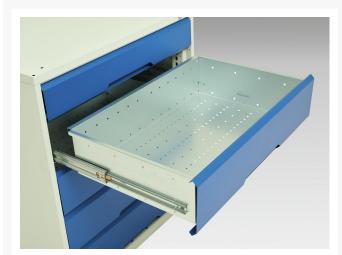

## **Additional Information**

| Width                        | 525                   |
|------------------------------|-----------------------|
| Depth                        | 550                   |
| Height                       | 900                   |
| Customs tariff number        | 94032080              |
| Product material             | Sheet steel           |
| Product surface              | Powder coated         |
| Drawer Load Capacity         | 75 kg                 |
| Drawer height 1              | 125mm                 |
| Drawer 1 Internal Dimensions | 405mm x 430mm x 100mm |
| Drawer height 2              | 175mm                 |
| Drawer 2 Internal Dimensions | 405mm x 430mm x 150mm |
| Door type                    | Plain                 |
| Door height 1                | 500 mm                |
| Number of shelves            | 1                     |
| Shelf Type                   | Full Depth            |
| Shelf Material               | Steel                 |
| Shelf Load Capacity          | 75kg                  |
|                              |                       |