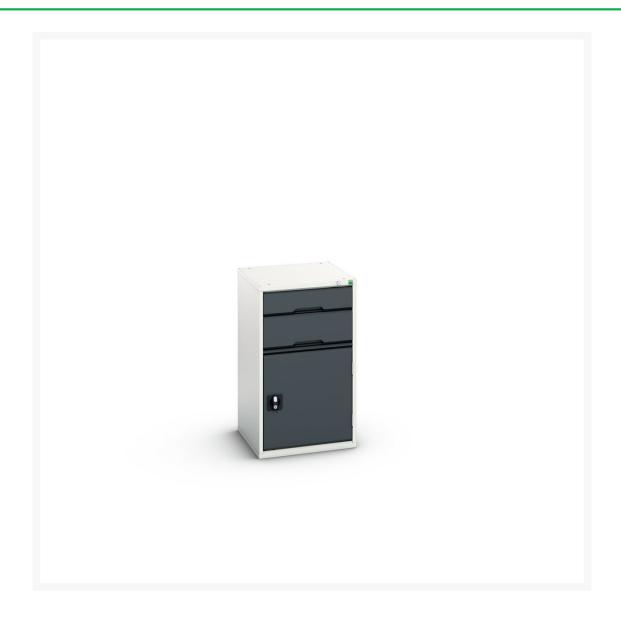

### **Short Description**

verso drawer-door cabinet with 2 drawers / cupboard WxDxH: 525x550x900mm

## **Additional Information**

| Width                        | 525                   |
|------------------------------|-----------------------|
| Depth                        | 550                   |
| Height                       | 900                   |
| Customs tariff number        | 94032080              |
| Product material             | Sheet steel           |
| Product surface              | Powder coated         |
| Drawer Load Capacity         | 75 kg                 |
| Drawer height 1              | 125mm                 |
| Drawer 1 Internal Dimensions | 405mm x 430mm x 100mm |
| Drawer height 2              | 175mm                 |
| Drawer 2 Internal Dimensions | 405mm x 430mm x 150mm |
| Door type                    | Plain                 |
| Door height 1                | 500 mm                |
| Number of shelves            | 1                     |
| Shelf Type                   | Full Depth            |
| Shelf Material               | Steel                 |
| Shelf Load Capacity          | 75kg                  |
|                              |                       |