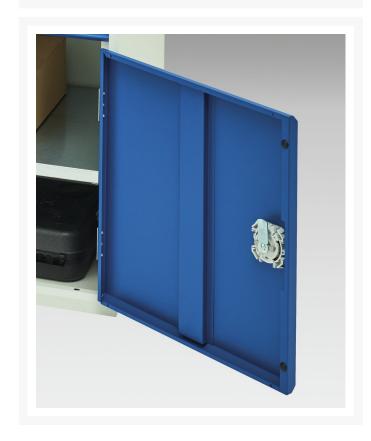

## **Additional Information**

| Width                        | 525                   |
|------------------------------|-----------------------|
| Depth                        | 550                   |
| Height                       | 900                   |
| Customs tariff number        | 94032080              |
| Product material             | Sheet steel           |
| Product surface              | Powder coated         |
| Drawer Load Capacity         | 75 kg                 |
| Drawer height 1              | 125mm                 |
| Drawer 1 Internal Dimensions | 405mm x 430mm x 100mm |
| Drawer height 2              | 175mm                 |
| Drawer 2 Internal Dimensions | 405mm x 430mm x 150mm |
| Door type                    | Plain                 |
| Door height 1                | 500 mm                |
| Number of shelves            | 1                     |
| Shelf Type                   | Full Depth            |
| Shelf Material               | Steel                 |
| Shelf Load Capacity          | 75kg                  |
|                              |                       |