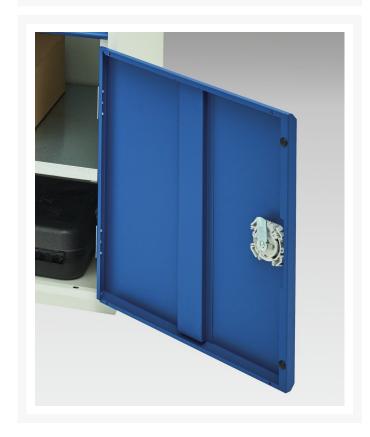

#### **Additional Information**

| Width                        | 800                   |
|------------------------------|-----------------------|
| Depth                        | 550                   |
| Height                       | 900                   |
| Customs tariff number        | 94032080              |
| Product material             | Sheet steel           |
| Product surface              | Powder coated         |
| Drawer Load Capacity         | 75 kg                 |
| Drawer height 1              | 125mm                 |
| Drawer 1 Internal Dimensions | 680mm x 430mm x 100mm |
| Drawer height 2              | 175mm                 |
| Drawer 2 Internal Dimensions | 680mm x 430mm x 150mm |
| Drawer 3 Internal Dimensions | 680mm x 430mm x -25mm |
| Door type                    | Plain                 |
| Door height 1                | 500 mm                |
| Number of shelves            | 1                     |
| Shelf Type                   | Full Depth            |
| Shelf Material               | Steel                 |
| Shelf Load Capacity          | 75kg                  |
|                              |                       |