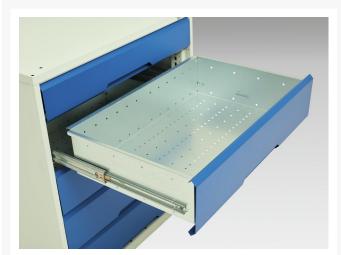

#### **Additional Information**

| Width                        | 800                   |
|------------------------------|-----------------------|
| Depth                        | 550                   |
| Height                       | 900                   |
| Customs tariff number        | 94032080              |
| Product material             | Sheet steel           |
| Product surface              | Powder coated         |
| Drawer Load Capacity         | 75 kg                 |
| Drawer height 1              | 125mm                 |
| Drawer 1 Internal Dimensions | 680mm x 430mm x 100mm |
| Drawer height 2              | 175mm                 |
| Drawer 2 Internal Dimensions | 680mm x 430mm x 150mm |
| Drawer 3 Internal Dimensions | 680mm x 430mm x -25mm |
| Door type                    | Plain                 |
| Door height 1                | 500 mm                |
| Number of shelves            | 1                     |
| Shelf Type                   | Full Depth            |
| Shelf Material               | Steel                 |
| Shelf Load Capacity          | 75kg                  |
|                              |                       |