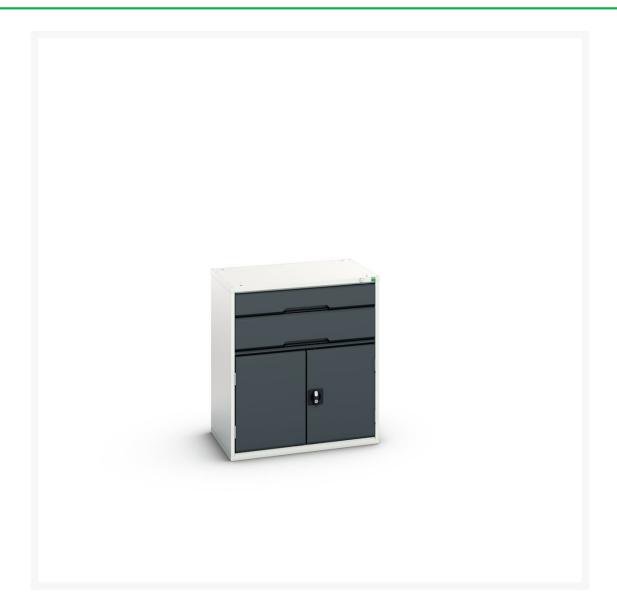

## 16925137. - verso drawer-door cabinet

#### **Short Description**

verso drawer-door cabinet with 2 drawers / cupboard WxDxH: 800x550x900mm

#### **Additional Information**

| Width                        | 800                   |
|------------------------------|-----------------------|
| Depth                        | 550                   |
| Height                       | 900                   |
| Customs tariff number        | 94032080              |
| Product material             | Sheet steel           |
| Product surface              | Powder coated         |
| Drawer Load Capacity         | 75 kg                 |
| Drawer height 1              | 125mm                 |
| Drawer 1 Internal Dimensions | 680mm x 430mm x 100mm |
| Drawer height 2              | 175mm                 |
| Drawer 2 Internal Dimensions | 680mm x 430mm x 150mm |
| Drawer 3 Internal Dimensions | 680mm x 430mm x -25mm |
| Door type                    | Plain                 |
| Door height 1                | 500 mm                |
| Number of shelves            | 1                     |
| Shelf Type                   | Full Depth            |
| Shelf Material               | Steel                 |
| Shelf Load Capacity          | 75kg                  |
|                              |                       |