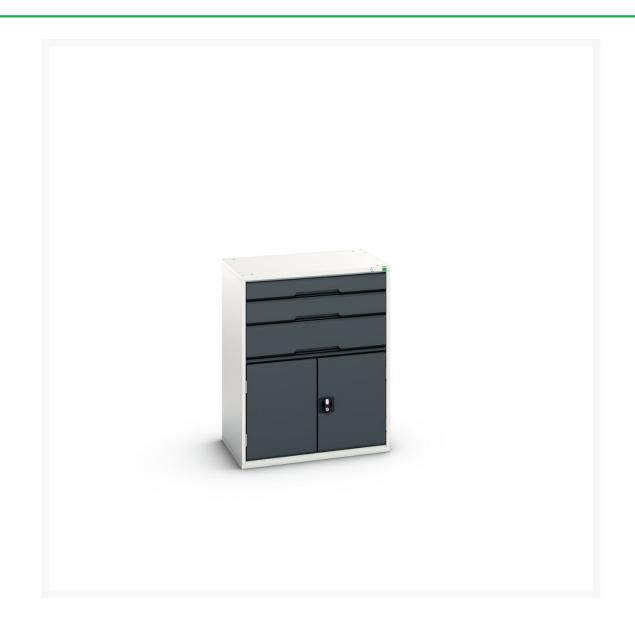

# 16925161. - verso drawer-door cabinet

#### **Short Description**

verso drawer-door cabinet with 3 drawers / cupboard WxDxH: 800x550x1000mm

### **Additional Information**

| Width                        | 800                   |
|------------------------------|-----------------------|
| Depth                        | 550                   |
| Height                       | 1000                  |
| Customs tariff number        | 94032080              |
| Product material             | Sheet steel           |
| Product surface              | Powder coated         |
| Drawer Load Capacity         | 75 kg                 |
| Drawer height 1              | 100mm                 |
| Drawer 1 Internal Dimensions | 680mm x 430mm x 75mm  |
| Drawer height 2              | 125mm                 |
| Drawer 2 Internal Dimensions | 680mm x 430mm x 100mm |
| Drawer height 3              | 175mm                 |
| Drawer 3 Internal Dimensions | 680mm x 430mm x 150mm |
| Door type                    | Plain                 |
| Door height 1                | 500 mm                |
| Number of shelves            | 1                     |
| Shelf Type                   | Full Depth            |
| Shelf Material               | Steel                 |
| Shelf Load Capacity          | 75kg                  |
|                              |                       |