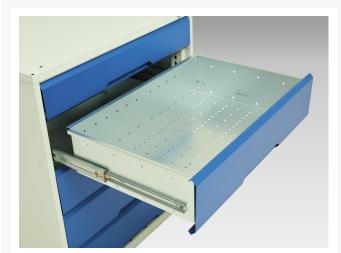

## **Additional Information**

| Width                        | 525                  |
|------------------------------|----------------------|
| Depth                        | 550                  |
| Height                       | 800                  |
| Product material             | Sheet steel          |
| Product surface              | Powder coated        |
| Drawer Load Capacity         | 75 kg                |
| Drawer height 1              | 100mm                |
| Drawer 1 Internal Dimensions | 405mm x 430mm x 75mm |
| Drawer height 2              | 100mm                |
| Drawer 2 Internal Dimensions | 405mm x 430mm x 75mm |
| Door type                    | Plain                |
| Number of shelves            | 1                    |
| Shelf Type                   | Full Depth           |
| Shelf Material               | Steel                |
| Shelf Load Capacity          | 75kg                 |