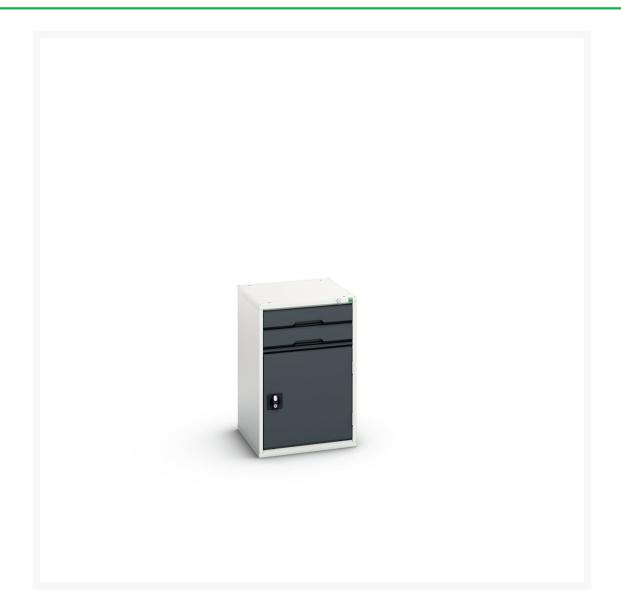

### **Short Description**

verso drawer-door cabinet with 2 drawers, drawer blocking & shelf WxDxH: 525x550x800mm

## **Additional Information**

| Width                        | 525                  |
|------------------------------|----------------------|
| Depth                        | 550                  |
| Height                       | 800                  |
| Product material             | Sheet steel          |
| Product surface              | Powder coated        |
| Drawer Load Capacity         | 75 kg                |
| Drawer height 1              | 100mm                |
| Drawer 1 Internal Dimensions | 405mm x 430mm x 75mm |
| Drawer height 2              | 100mm                |
| Drawer 2 Internal Dimensions | 405mm x 430mm x 75mm |
| Door type                    | Plain                |
| Number of shelves            | 1                    |
| Shelf Type                   | Full Depth           |
| Shelf Material               | Steel                |
| Shelf Load Capacity          | 75kg                 |