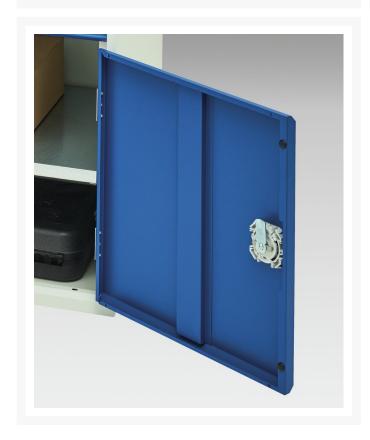

### **Short Description**

verso drawer-door cabinet with 2 drawers, drawer blocking & shelf WxDxH: 525x550x800mm

## **Additional Information**

| Width                        | 525                  |
|------------------------------|----------------------|
| Depth                        | 550                  |
| Height                       | 800                  |
| Product material             | Sheet steel          |
| Product surface              | Powder coated        |
| Drawer Load Capacity         | 75 kg                |
| Drawer height 1              | 100mm                |
| Drawer 1 Internal Dimensions | 405mm x 430mm x 75mm |
| Drawer height 2              | 100mm                |
| Drawer 2 Internal Dimensions | 405mm x 430mm x 75mm |
| Door type                    | Plain                |
| Number of shelves            | 1                    |
| Shelf Type                   | Full Depth           |
| Shelf Material               | Steel                |
| Shelf Load Capacity          | 75kg                 |