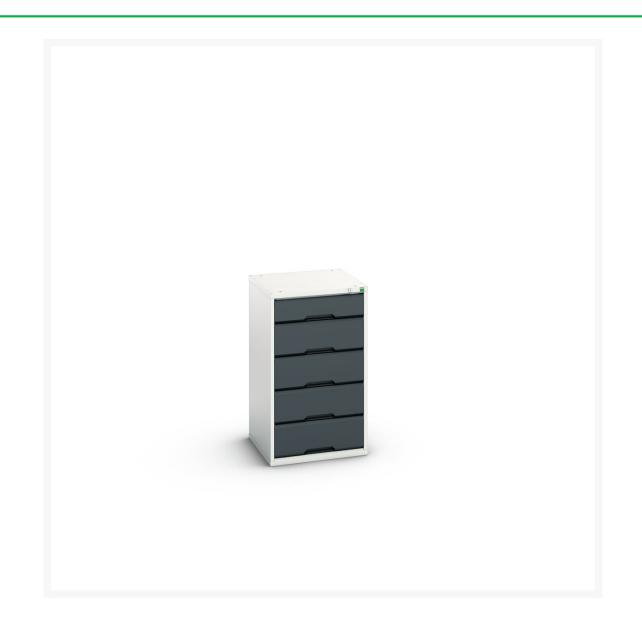

## 16925317. - verso drawer cabinet

#### **Short Description**

verso drawer cabinet with 5 drawers and a blocking mechanism WxDxH: 525x550x900mm

### **Additional Information**

| Width                        | 525                   |
|------------------------------|-----------------------|
| Depth                        | 550                   |
| Height                       | 900                   |
| Product material             | Sheet steel           |
| Product surface              | Powder coated         |
| Drawer Load Capacity         | 75 kg                 |
| Drawer height 1              | 125mm                 |
| Drawer 1 Internal Dimensions | 405mm x 430mm x 100mm |
| Drawer height 2              | 175mm                 |
| Drawer 2 Internal Dimensions | 405mm x 430mm x 150mm |
| Drawer height 3              | 175mm                 |
| Drawer 3 Internal Dimensions | 405mm x 430mm x 150mm |
| Drawer height 4              | 175mm                 |
| Drawer 4 Internal Dimensions | 405mm x 430mm x 150mm |
| Drawer height 5              | 175mm                 |
| Drawer 5 Internal Dimensions | 405mm x 430mm x 150mm |