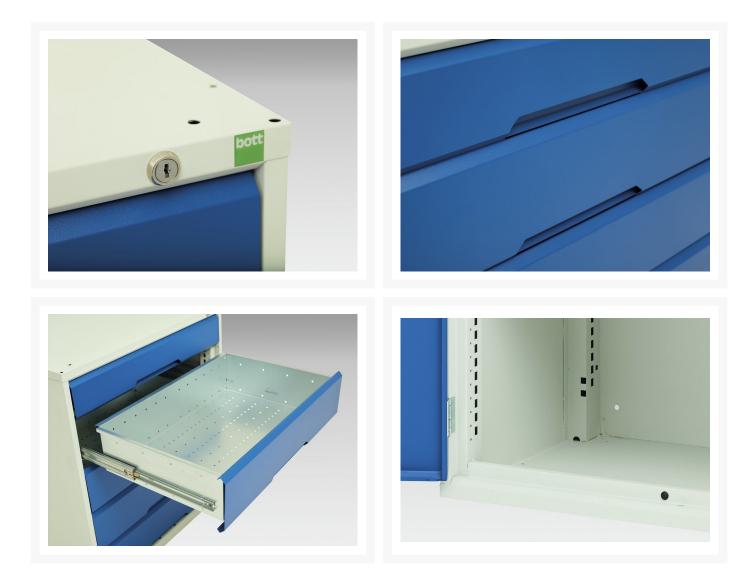

## 16925317. - verso drawer cabinet

#### **Short Description**

verso drawer cabinet with 5 drawers and a blocking mechanism WxDxH: 525x550x900mm

### **Additional Information**

| Width                        | 525                   |
|------------------------------|-----------------------|
| Depth                        | 550                   |
| Height                       | 900                   |
| Product material             | Sheet steel           |
| Product surface              | Powder coated         |
| Drawer Load Capacity         | 75 kg                 |
| Drawer height 1              | 125mm                 |
| Drawer 1 Internal Dimensions | 405mm x 430mm x 100mm |
| Drawer height 2              | 175mm                 |
| Drawer 2 Internal Dimensions | 405mm x 430mm x 150mm |
| Drawer height 3              | 175mm                 |
| Drawer 3 Internal Dimensions | 405mm x 430mm x 150mm |
| Drawer height 4              | 175mm                 |
| Drawer 4 Internal Dimensions | 405mm x 430mm x 150mm |
| Drawer height 5              | 175mm                 |
| Drawer 5 Internal Dimensions | 405mm x 430mm x 150mm |