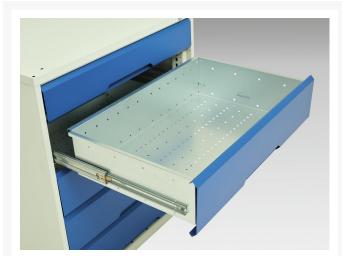

#### **Additional Information**

| Width                        | 525                  |
|------------------------------|----------------------|
| Depth                        | 550                  |
| Height                       | 1000                 |
| Product material             | Sheet steel          |
| Product surface              | Powder coated        |
| Drawer Load Capacity         | 75 kg                |
| Drawer height 1              | 100mm                |
| Drawer 1 Internal Dimensions | 405mm x 430mm x 75mm |
| Drawer height 2              | 100mm                |
| Drawer 2 Internal Dimensions | 405mm x 430mm x 75mm |
| Drawer height 3              | 100mm                |
| Drawer 3 Internal Dimensions | 405mm x 430mm x 75mm |
| Drawer height 4              | 100mm                |
| Drawer 4 Internal Dimensions | 405mm x 430mm x 75mm |
| Door type                    | Plain                |
| Number of shelves            | 1                    |
| Shelf Type                   | Full Depth           |
| Shelf Material               | Steel                |
| Shelf Load Capacity          | 75kg                 |
|                              |                      |