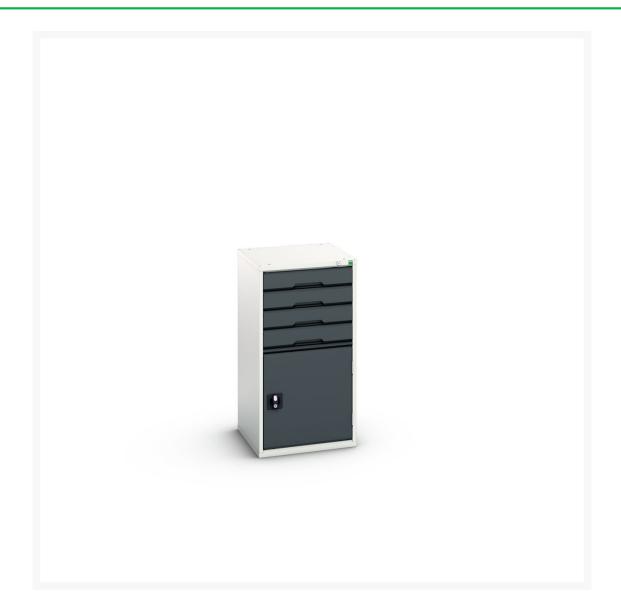

#### **Short Description**

verso drawer-door cabinet with 4 drawers, drawer blocking & shelf WxDxH: 525x550x1000mm

#### **Additional Information**

| Width                        | 525                  |
|------------------------------|----------------------|
| Depth                        | 550                  |
| Height                       | 1000                 |
| Product material             | Sheet steel          |
| Product surface              | Powder coated        |
| Drawer Load Capacity         | 75 kg                |
| Drawer height 1              | 100mm                |
| Drawer 1 Internal Dimensions | 405mm x 430mm x 75mm |
| Drawer height 2              | 100mm                |
| Drawer 2 Internal Dimensions | 405mm x 430mm x 75mm |
| Drawer height 3              | 100mm                |
| Drawer 3 Internal Dimensions | 405mm x 430mm x 75mm |
| Drawer height 4              | 100mm                |
| Drawer 4 Internal Dimensions | 405mm x 430mm x 75mm |
| Door type                    | Plain                |
| Number of shelves            | 1                    |
| Shelf Type                   | Full Depth           |
| Shelf Material               | Steel                |
| Shelf Load Capacity          | 75kg                 |
|                              |                      |