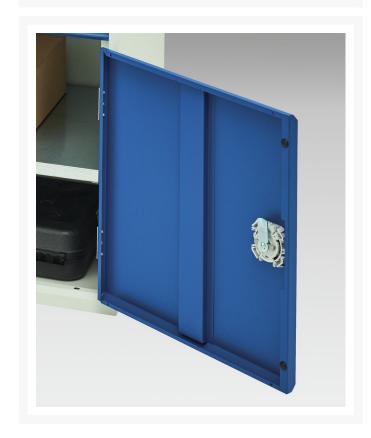

#### **Short Description**

verso drawer-door cabinet with 4 drawers, drawer blocking & shelf WxDxH: 525x550x1000mm

#### **Additional Information**

| Width                        | 525                  |
|------------------------------|----------------------|
| Depth                        | 550                  |
| Height                       | 1000                 |
| Product material             | Sheet steel          |
| Product surface              | Powder coated        |
| Drawer Load Capacity         | 75 kg                |
| Drawer height 1              | 100mm                |
| Drawer 1 Internal Dimensions | 405mm x 430mm x 75mm |
| Drawer height 2              | 100mm                |
| Drawer 2 Internal Dimensions | 405mm x 430mm x 75mm |
| Drawer height 3              | 100mm                |
| Drawer 3 Internal Dimensions | 405mm x 430mm x 75mm |
| Drawer height 4              | 100mm                |
| Drawer 4 Internal Dimensions | 405mm x 430mm x 75mm |
| Door type                    | Plain                |
| Number of shelves            | 1                    |
| Shelf Type                   | Full Depth           |
| Shelf Material               | Steel                |
| Shelf Load Capacity          | 75kg                 |
|                              |                      |