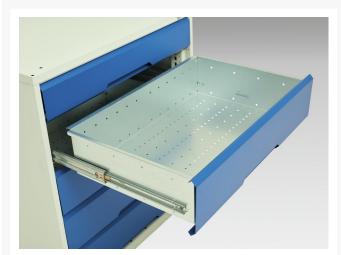

## **Product Images**

## **Additional Information**

| Width                        | 800                   |
|------------------------------|-----------------------|
| Depth                        | 550                   |
| Height                       | 900                   |
| Product material             | Sheet steel           |
| Product surface              | Powder coated         |
| Drawer Load Capacity         | 75 kg                 |
| Drawer height 1              | 125mm                 |
| Drawer 1 Internal Dimensions | 680mm x 430mm x 100mm |
| Drawer height 2              | 175mm                 |
| Drawer 2 Internal Dimensions | 680mm x 430mm x 150mm |
| Door type                    | Plain                 |
| Number of shelves            | 1                     |
| Shelf Type                   | Full Depth            |
| Shelf Material               | Steel                 |
| Shelf Load Capacity          | 75kg                  |