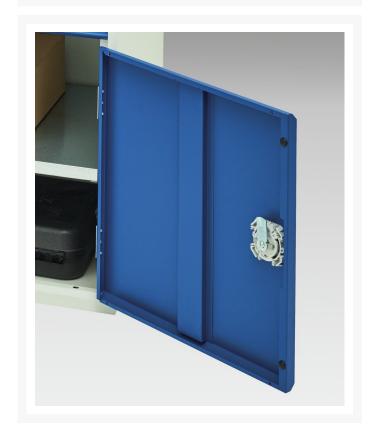

## 16925437. - verso drawer-door cabinet

### **Short Description**

verso drawer-door cabinet with 2 drawers, drawer blocking & shelf WxDxH: 800x550x900mm

## **Product Images**













## **Additional Information**

| Width                        | 800                   |
|------------------------------|-----------------------|
| Depth                        | 550                   |
| Height                       | 900                   |
| Product material             | Sheet steel           |
| Product surface              | Powder coated         |
| Drawer Load Capacity         | 75 kg                 |
| Drawer height 1              | 125mm                 |
| Drawer 1 Internal Dimensions | 680mm x 430mm x 100mm |
| Drawer height 2              | 175mm                 |
| Drawer 2 Internal Dimensions | 680mm x 430mm x 150mm |
| Door type                    | Plain                 |
| Number of shelves            | 1                     |
| Shelf Type