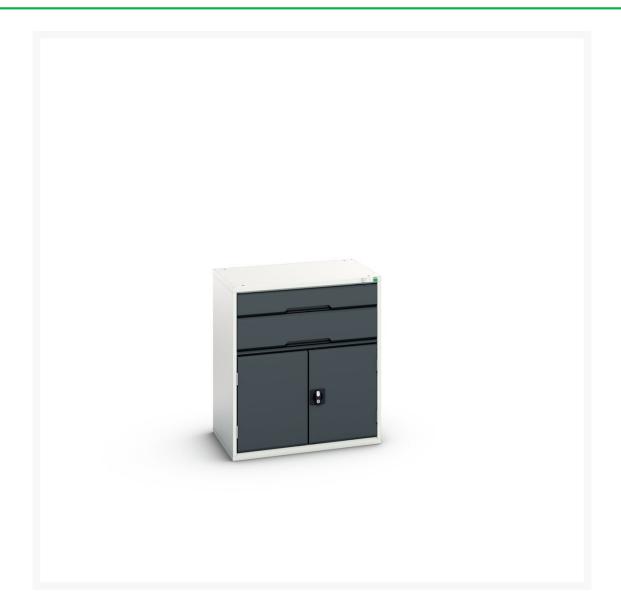

## 16925437. - verso drawer-door cabinet

### **Short Description**

verso drawer-door cabinet with 2 drawers, drawer blocking & shelf WxDxH: 800x550x900mm

## **Additional Information**

| Width                        | 800                   |
|------------------------------|-----------------------|
| Depth                        | 550                   |
| Height                       | 900                   |
| Product material             | Sheet steel           |
| Product surface              | Powder coated         |
| Drawer Load Capacity         | 75 kg                 |
| Drawer height 1              | 125mm                 |
| Drawer 1 Internal Dimensions | 680mm x 430mm x 100mm |
| Drawer height 2              | 175mm                 |
| Drawer 2 Internal Dimensions | 680mm x 430mm x 150mm |
| Door type                    | Plain                 |
| Number of shelves            | 1                     |
| Shelf Type                   | Full Depth            |
| Shelf Material               | Steel                 |
| Shelf Load Capacity          | 75kg                  |