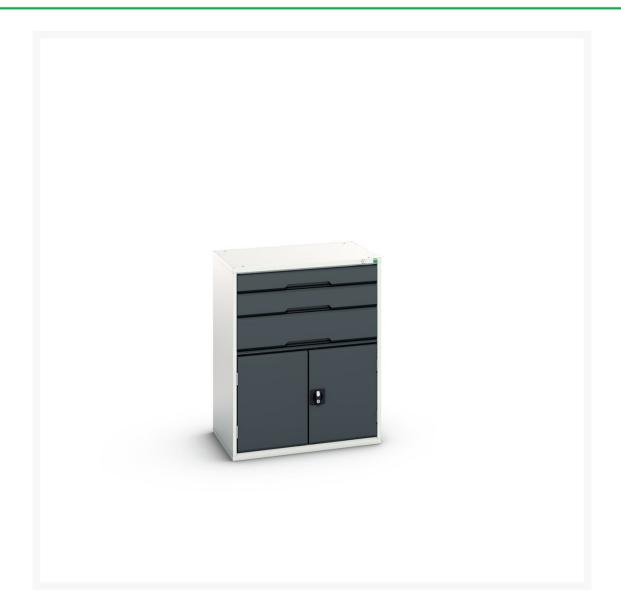

### **Short Description**

verso drawer-door cabinet with 3 drawers, drawer blocking & shelf WxDxH: 800x550x1000mm

## **Additional Information**

| Width                        | 800                   |
|------------------------------|-----------------------|
| Depth                        | 550                   |
| Height                       | 1000                  |
| Product material             | Sheet steel           |
| Product surface              | Powder coated         |
| Drawer Load Capacity         | 75 kg                 |
| Drawer height 1              | 100mm                 |
| Drawer 1 Internal Dimensions | 680mm x 430mm x 75mm  |
| Drawer height 2              | 125mm                 |
| Drawer 2 Internal Dimensions | 680mm x 430mm x 100mm |
| Drawer height 3              | 175mm                 |
| Drawer 3 Internal Dimensions | 680mm x 430mm x 150mm |
| Door type                    | Plain                 |
| Number of shelves            | 1                     |
| Shelf Type                   | Full Depth            |
| Shelf Material               | Steel                 |
| Shelf Load Capacity          | 75kg                  |
|                              |                       |