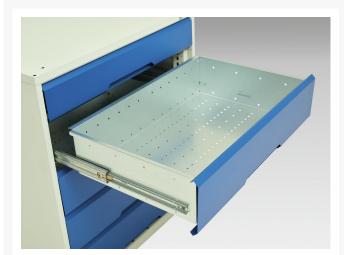

## **Additional Information**

| Width                        | 800                   |
|------------------------------|-----------------------|
| Depth                        | 550                   |
| Height                       | 1000                  |
| Product material             | Sheet steel           |
| Product surface              | Powder coated         |
| Drawer Load Capacity         | 75 kg                 |
| Drawer height 1              | 100mm                 |
| Drawer 1 Internal Dimensions | 680mm x 430mm x 75mm  |
| Drawer height 2              | 125mm                 |
| Drawer 2 Internal Dimensions | 680mm x 430mm x 100mm |
| Drawer height 3              | 175mm                 |
| Drawer 3 Internal Dimensions | 680mm x 430mm x 150mm |
| Door type                    | Plain                 |
| Number of shelves            | 1                     |
| Shelf Type                   | Full Depth            |
| Shelf Material               | Steel                 |
| Shelf Load Capacity          | 75kg                  |
|                              |                       |