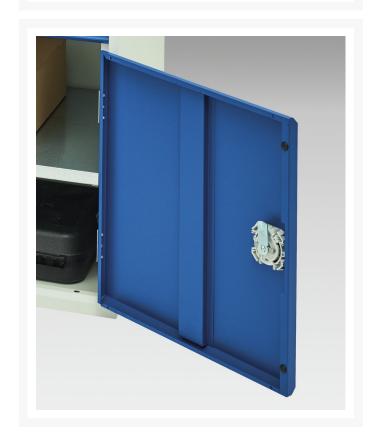

## 16925461. - verso drawer-door cabinet

### **Short Description**

verso drawer-door cabinet with 3 drawers, drawer blocking & shelf WxDxH: 800x550x1000mm

## **Product Images**













## **Additional Information**

| Width                        | 800                   |
|------------------------------|-----------------------|
| Depth                        | 550                   |
| Height                       | 1000                  |
| Product material             | Sheet steel           |
| Product surface              | Powder coated         |
| Drawer Load Capacity         | 75 kg                 |
| Drawer height 1              | 100mm                 |
| Drawer 1 Internal Dimensions | 680mm x 430mm x 75mm  |
| Drawer height 2              | 125mm                 |
| Drawer 2 Internal Dimensions | 680mm x 430mm x 100mm |
| Drawer height 3              | 175mm                 |
| Drawer 3 Internal Dimensions | 680mm x 430mm x 150mm |
| Door type