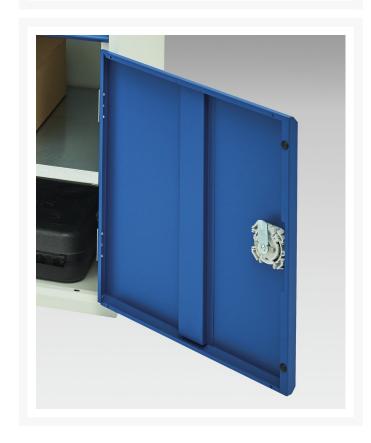

#### **Short Description**

verso drawer-door cabinet with 4 drawers, drawer blocking & shelf WxDxH: 800x550x1000mm

#### **Additional Information**

| Width                        | 800                  |
|------------------------------|----------------------|
| Depth                        | 550                  |
| Height                       | 1000                 |
| Product material             | Sheet steel          |
| Product surface              | Powder coated        |
| Drawer Load Capacity         | 75 kg                |
| Drawer height 1              | 100mm                |
| Drawer 1 Internal Dimensions | 680mm x 430mm x 75mm |
| Drawer height 2              | 100mm                |
| Drawer 2 Internal Dimensions | 680mm x 430mm x 75mm |
| Drawer height 3              | 100mm                |
| Drawer 3 Internal Dimensions | 680mm x 430mm x 75mm |
| Drawer height 4              | 100mm                |
| Drawer 4 Internal Dimensions | 680mm x 430mm x 75mm |
| Door type                    | Plain                |
| Number of shelves            | 1                    |
| Shelf Type                   | Full Depth           |
| Shelf Material               | Steel                |
| Shelf Load Capacity          | 75kg                 |
|                              |                      |