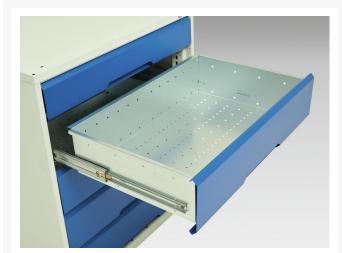

#### **Additional Information**

| Width                        | 800                  |
|------------------------------|----------------------|
| Depth                        | 550                  |
| Height                       | 1000                 |
| Product material             | Sheet steel          |
| Product surface              | Powder coated        |
| Drawer Load Capacity         | 75 kg                |
| Drawer height 1              | 100mm                |
| Drawer 1 Internal Dimensions | 680mm x 430mm x 75mm |
| Drawer height 2              | 100mm                |
| Drawer 2 Internal Dimensions | 680mm x 430mm x 75mm |
| Drawer height 3              | 100mm                |
| Drawer 3 Internal Dimensions | 680mm x 430mm x 75mm |
| Drawer height 4              | 100mm                |
| Drawer 4 Internal Dimensions | 680mm x 430mm x 75mm |
| Door type                    | Plain                |
| Number of shelves            | 1                    |
| Shelf Type                   | Full Depth           |
| Shelf Material               | Steel                |
| Shelf Load Capacity          | 75kg                 |
|                              |                      |