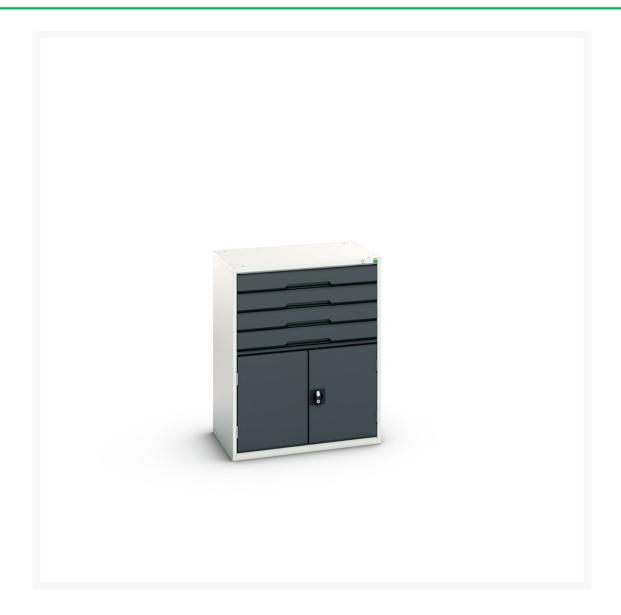

## 16925465. - verso drawer-door cabinet

#### **Short Description**

verso drawer-door cabinet with 4 drawers, drawer blocking & shelf WxDxH: 800x550x1000mm

#### **Additional Information**

| Width                        | 800                  |
|------------------------------|----------------------|
| Depth                        | 550                  |
| Height                       | 1000                 |
| Product material             | Sheet steel          |
| Product surface              | Powder coated        |
| Drawer Load Capacity         | 75 kg                |
| Drawer height 1              | 100mm                |
| Drawer 1 Internal Dimensions | 680mm x 430mm x 75mm |
| Drawer height 2              | 100mm                |
| Drawer 2 Internal Dimensions | 680mm x 430mm x 75mm |
| Drawer height 3              | 100mm                |
| Drawer 3 Internal Dimensions | 680mm x 430mm x 75mm |
| Drawer height 4              | 100mm                |
| Drawer 4 Internal Dimensions | 680mm x 430mm x 75mm |
| Door type                    | Plain                |
| Number of shelves            | 1                    |
| Shelf Type                   | Full Depth           |
| Shelf Material               | Steel                |
| Shelf Load Capacity          | 75kg                 |
|                              |                      |