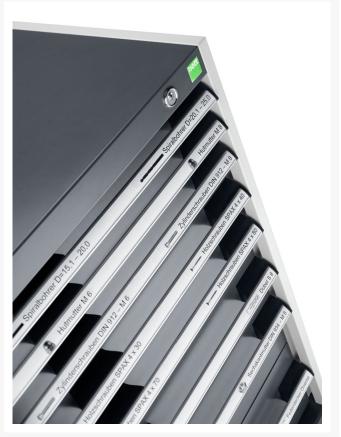

### **Product Images**

### **Additional Information**

| Width                        | 525                  |
|------------------------------|----------------------|
| Depth                        | 525                  |
| Height                       | 700                  |
| Customs tariff number        | 94032080             |
| Product material             | Sheet steel          |
| Product surface              | Powder coated        |
| Drawer Load Capacity         | 75 kg                |
| Drawer height 1              | 75mm                 |
| Drawer 1 Internal Dimensions | 400mm x 400mm x 55mm |
| Drawer height 2              | 100mm                |
| Drawer 2 Internal Dimensions | 400mm x 400mm x 80mm |
| Door type                    | Perfo                |
| Door height 1                | 400 mm               |
| Number of shelves            | 1                    |
| Shelf Type                   | Full Depth           |
| Shelf Material               | Steel                |
| Shelf Load Capacity          | 75kg                 |
|                              |                      |