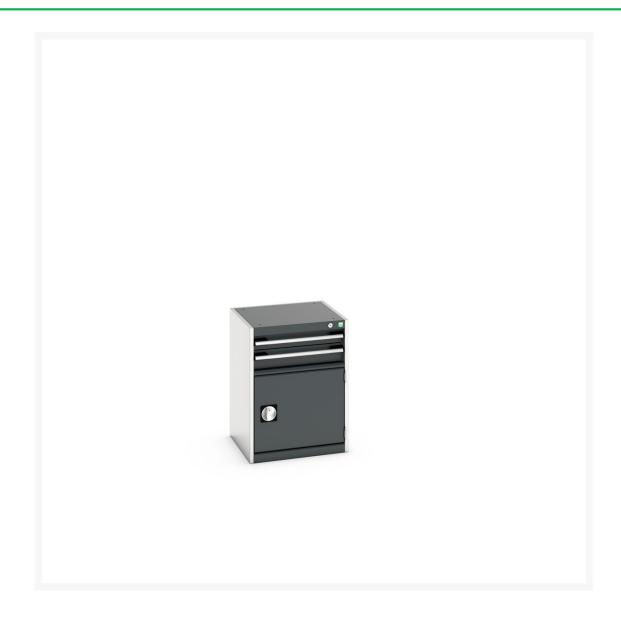

## 40010017. - cubio drawer-door cabinet

#### **Short Description**

cubio drawer-door cabinet with 2 drawers / door WxDxH: 525x525x700mm

### **Additional Information**

| Width                        | 525                  |
|------------------------------|----------------------|
| Depth                        | 525                  |
| Height                       | 700                  |
| Customs tariff number        | 94032080             |
| Product material             | Sheet steel          |
| Product surface              | Powder coated        |
| Drawer Load Capacity         | 75 kg                |
| Drawer height 1              | 75mm                 |
| Drawer 1 Internal Dimensions | 400mm x 400mm x 55mm |
| Drawer height 2              | 100mm                |
| Drawer 2 Internal Dimensions | 400mm x 400mm x 80mm |
| Door type                    | Perfo                |
| Door height 1                | 400 mm               |
| Number of shelves            | 1                    |
| Shelf Type                   | Full Depth           |
| Shelf Material               | Steel                |
| Shelf Load Capacity          | 75kg                 |
|                              |                      |