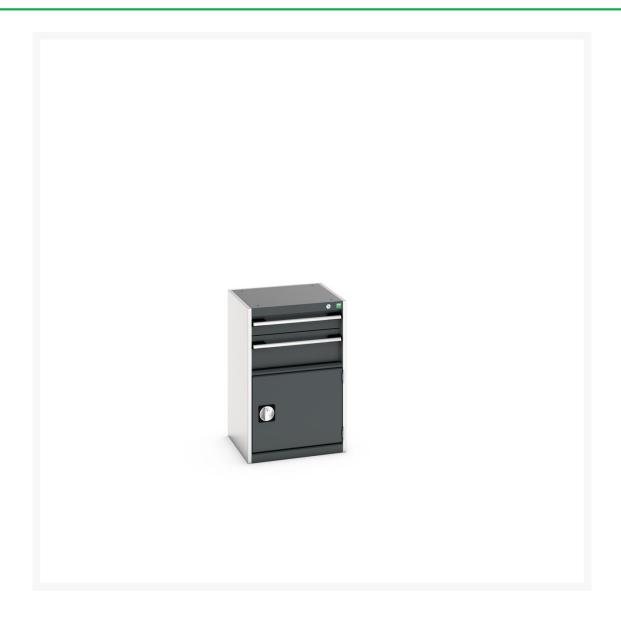

### 40010023. - cubio drawer-door cabinet

#### **Short Description**

cubio drawer-door cabinet with 2 drawers / door WxDxH: 525x525x800mm

## **Additional Information**

| Width                        | 525                   |
|------------------------------|-----------------------|
| Depth                        | 525                   |
| Height                       | 800                   |
| Customs tariff number        | 94032080              |
| Product material             | Sheet steel           |
| Product surface              | Powder coated         |
| Drawer Load Capacity         | 75 kg                 |
| Drawer height 1              | 100mm                 |
| Drawer 1 Internal Dimensions | 400mm x 400mm x 80mm  |
| Drawer height 2              | 175mm                 |
| Drawer 2 Internal Dimensions | 400mm x 400mm x 155mm |
| Door type                    | Perfo                 |
| Door height 1                | 400 mm                |
| Number of shelves            | 1                     |
| Shelf Type                   | Full Depth            |
| Shelf Material               | Steel                 |
| Shelf Load Capacity          | 75kg                  |
|                              |                       |