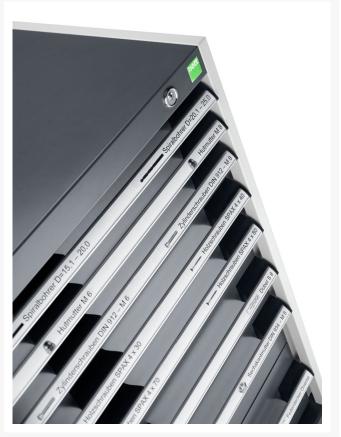

### 40010023. - cubio drawer-door cabinet

#### **Short Description**

cubio drawer-door cabinet with 2 drawers / door WxDxH: 525x525x800mm

#### **Product Images**













## **Additional Information**

| Width                        | 525                   |
|------------------------------|-----------------------|
| Depth                        | 525                   |
| Height                       | 800                   |
| Customs tariff number        | 94032080              |
| Product material             | Sheet steel           |
| Product surface              | Powder coated         |
| Drawer Load Capacity         | 75 kg                 |
| Drawer height 1              | 100mm                 |
| Drawer 1 Internal Dimensions | 400mm x 400mm x 80mm  |
| Drawer height 2              | 175mm                 |
| Drawer 2 Internal Dimensions | 400mm x 400mm x 155mm |
| Door type                    | Perfo                 |
| Door height 1