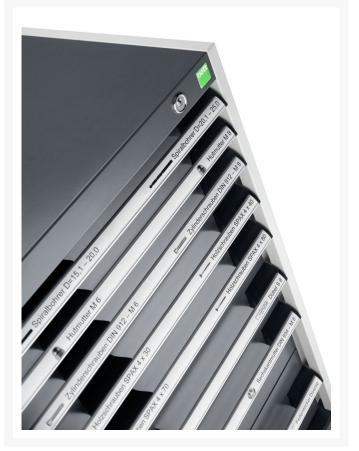

#### **Short Description**

cubio drawer cabinet with 5 drawers WxDxH: 525x525x800mm

### **Additional Information**

| Width                        | 525                   |
|------------------------------|-----------------------|
| Depth                        | 525                   |
| Height                       | 800                   |
| Customs tariff number        | 94032080              |
| Product material             | Sheet steel           |
| Product surface              | Powder coated         |
| Drawer Load Capacity         | 75 kg                 |
| Drawer height 1              | 100mm                 |
| Drawer 1 Internal Dimensions | 400mm x 400mm x 80mm  |
| Drawer height 2              | 100mm                 |
| Drawer 2 Internal Dimensions | 400mm x 400mm x 80mm  |
| Drawer height 3              | 150mm                 |
| Drawer 3 Internal Dimensions | 400mm x 400mm x 130mm |
| Drawer height 4              | 150mm                 |
| Drawer 4 Internal Dimensions | 400mm x 400mm x 130mm |
| Drawer height 5              | 200mm                 |
| Drawer 5 Internal Dimensions | 400mm x 400mm x 180mm |
|                              |                       |