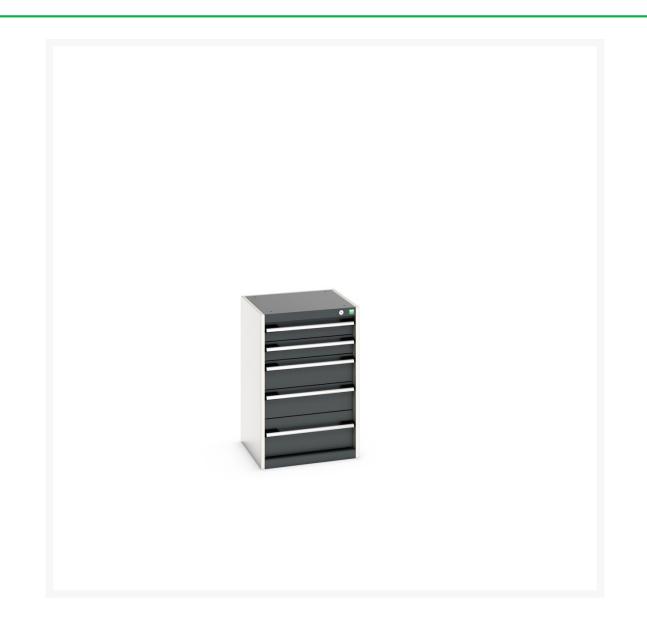

#### **Short Description**

cubio drawer cabinet with 5 drawers WxDxH: 525x525x800mm

### **Additional Information**

| Width                        | 525                   |
|------------------------------|-----------------------|
| Depth                        | 525                   |
| Height                       | 800                   |
| Customs tariff number        | 94032080              |
| Product material             | Sheet steel           |
| Product surface              | Powder coated         |
| Drawer Load Capacity         | 75 kg                 |
| Drawer height 1              | 100mm                 |
| Drawer 1 Internal Dimensions | 400mm x 400mm x 80mm  |
| Drawer height 2              | 100mm                 |
| Drawer 2 Internal Dimensions | 400mm x 400mm x 80mm  |
| Drawer height 3              | 150mm                 |
| Drawer 3 Internal Dimensions | 400mm x 400mm x 130mm |
| Drawer height 4              | 150mm                 |
| Drawer 4 Internal Dimensions | 400mm x 400mm x 130mm |
| Drawer height 5              | 200mm                 |
| Drawer 5 Internal Dimensions | 400mm x 400mm x 180mm |
|                              |                       |