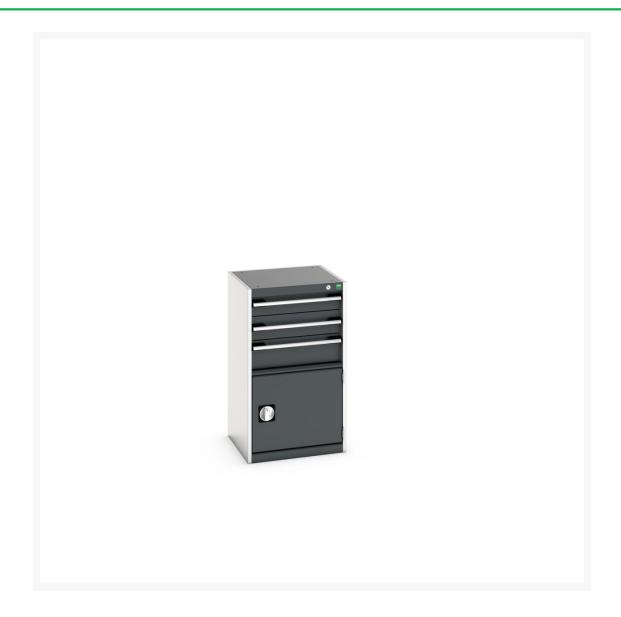

## 40010033. - cubio drawer-door cabinet

### **Short Description**

cubio drawer-door cabinet with 3 drawers / door WxDxH: 525x525x900mm

### **Additional Information**

| Width                        | 525                   |
|------------------------------|-----------------------|
| Depth                        | 525                   |
| Height                       | 900                   |
| Customs tariff number        | 94032080              |
| Product material             | Sheet steel           |
| Product surface              | Powder coated         |
| Drawer Load Capacity         | 75 kg                 |
| Drawer height 1              | 100mm                 |
| Drawer 1 Internal Dimensions | 400mm x 400mm x 80mm  |
| Drawer height 2              | 125mm                 |
| Drawer 2 Internal Dimensions | 400mm x 400mm x 105mm |
| Drawer height 3              | 150mm                 |
| Drawer 3 Internal Dimensions | 400mm x 400mm x 130mm |
| Door type                    | Perfo                 |
| Door height 1                | 400 mm                |
| Number of shelves            | 1                     |
| Shelf Type                   | Full Depth            |
| Shelf Material               | Steel                 |
| Shelf Load Capacity          | 75kg                  |
|                              |                       |