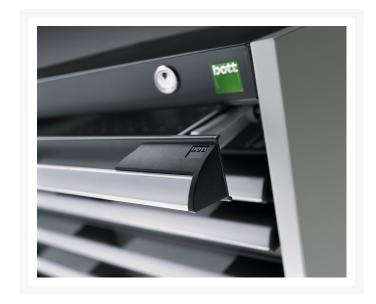

## 40010033. - cubio drawer-door cabinet

### **Short Description**

cubio drawer-door cabinet with 3 drawers / door WxDxH: 525x525x900mm

## **Product Images**













### **Additional Information**

| Width                        | 525                   |
|------------------------------|-----------------------|
| Depth                        | 525                   |
| Height                       | 900                   |
| Customs tariff number        | 94032080              |
| Product material             | Sheet steel           |
| Product surface              | Powder coated         |
| Drawer Load Capacity         | 75 kg                 |
| Drawer height 1              | 100mm                 |
| Drawer 1 Internal Dimensions | 400mm x 400mm x 80mm  |
| Drawer height 2              | 125mm                 |
| Drawer 2 Internal Dimensions | 400mm x 400mm x 105mm |
| Drawer height 3              | 150mm                 |
| Drawer 3 Internal Dimen