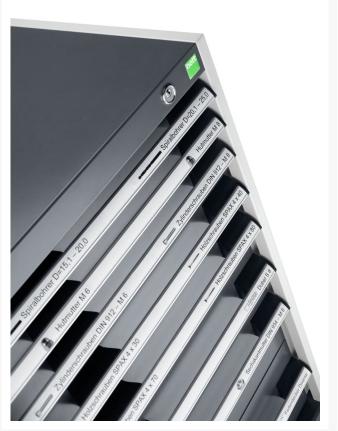

## 40010033. - cubio drawer-door cabinet

### **Short Description**

cubio drawer-door cabinet with 3 drawers / door WxDxH: 525x525x900mm

## **Product Images**













### **Additional Information**

| Width                        | 525                   |
|------------------------------|-----------------------|
| Depth                        | 525                   |
| Height                       | 900                   |
| Customs tariff number        | 94032080              |
| Product material             | Sheet steel           |
| Product surface              | Powder coated         |
| Drawer Load Capacity         | 75 kg                 |
| Drawer height 1              | 100mm                 |
| Drawer 1 Internal Dimensions | 400mm x 400mm x 80mm  |
| Drawer height 2              | 125mm                 |
| Drawer 2 Internal Dimensions | 400mm x 400mm x 105mm |
| Drawer height 3              | 150mm                 |
| Drawer 3 Internal Dim