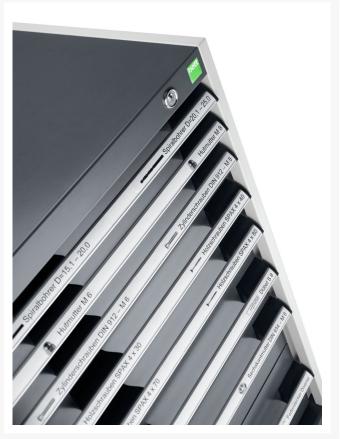

### **Short Description**

cubio drawer cabinet with 6 drawers WxDxH: 525x525x1000mm

### **Additional Information**

| Width                        | 525                   |
|------------------------------|-----------------------|
| Depth                        | 525                   |
| Height                       | 1000                  |
| Customs tariff number        | 94032080              |
| Product material             | Sheet steel           |
| Product surface              | Powder coated         |
| Drawer Load Capacity         | 75 kg                 |
| Drawer height 1              | 100mm                 |
| Drawer 1 Internal Dimensions | 400mm x 400mm x 80mm  |
| Drawer height 2              | 100mm                 |
| Drawer 2 Internal Dimensions | 400mm x 400mm x 80mm  |
| Drawer height 3              | 150mm                 |
| Drawer 3 Internal Dimensions | 400mm x 400mm x 130mm |
| Drawer height 4              | 150mm                 |
| Drawer 4 Internal Dimensions | 400mm x 400mm x 130mm |
| Drawer height 5              | 200mm                 |
| Drawer 5 Internal Dimensions | 400mm x 400mm x 180mm |
| Drawer height 6              | 200mm                 |
| Drawer 6 Internal Dimensions | 400mm x 400mm x 180mm |
|                              |                       |