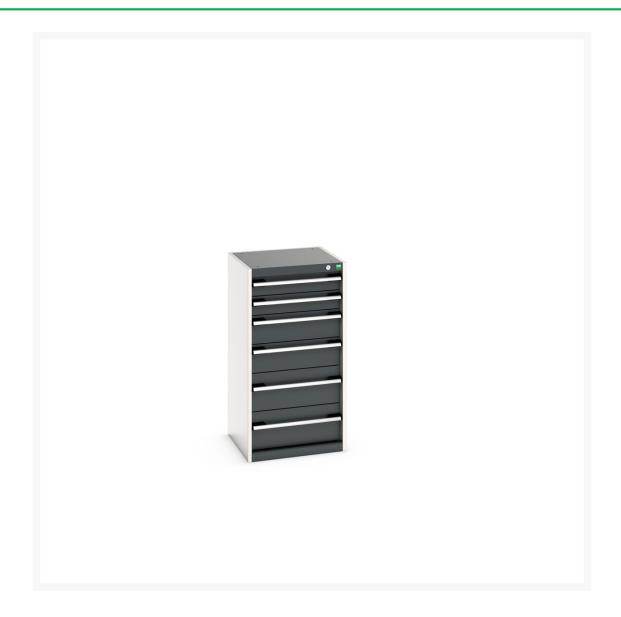

### **Short Description**

cubio drawer cabinet with 6 drawers WxDxH: 525x525x1000mm

### **Additional Information**

| Width                        | 525                   |
|------------------------------|-----------------------|
| Depth                        | 525                   |
| Height                       | 1000                  |
| Customs tariff number        | 94032080              |
| Product material             | Sheet steel           |
| Product surface              | Powder coated         |
| Drawer Load Capacity         | 75 kg                 |
| Drawer height 1              | 100mm                 |
| Drawer 1 Internal Dimensions | 400mm x 400mm x 80mm  |
| Drawer height 2              | 100mm                 |
| Drawer 2 Internal Dimensions | 400mm x 400mm x 80mm  |
| Drawer height 3              | 150mm                 |
| Drawer 3 Internal Dimensions | 400mm x 400mm x 130mm |
| Drawer height 4              | 150mm                 |
| Drawer 4 Internal Dimensions | 400mm x 400mm x 130mm |
| Drawer height 5              | 200mm                 |
| Drawer 5 Internal Dimensions | 400mm x 400mm x 180mm |
| Drawer height 6              | 200mm                 |
| Drawer 6 Internal Dimensions | 400mm x 400mm x 180mm |
|                              |                       |