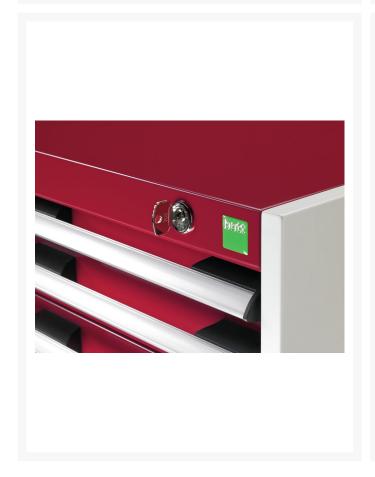

## **Product Options**

| Colour: | Anthracite grey |
|---------|-----------------|
|         | Crimson red     |
|         | Gentian blue    |
|         | Light grey      |