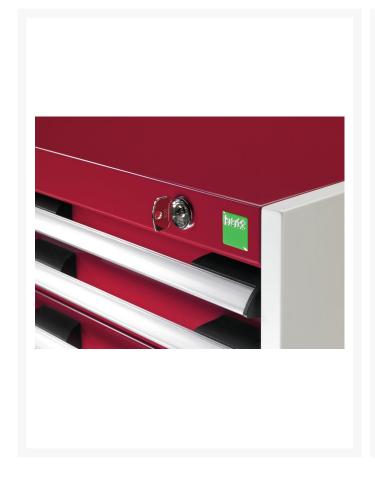

# **Product Options**

| Colour: | Anthracite grey |
|---------|-----------------|
|         | Crimson red     |
|         | Gentian blue    |
|         | Light grey      |