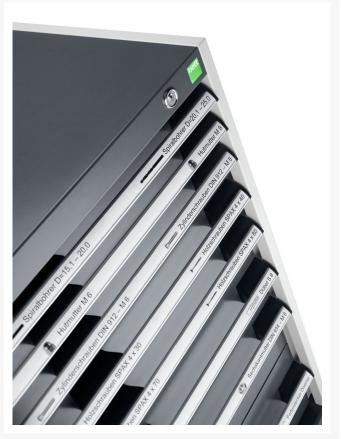

## 40010115. - cubio drawer cabinet

#### **Short Description**

cubio drawer cabinet with 5 drawers WxDxH: 525x525x700mm

### **Additional Information**

| Width                        | 525                   |
|------------------------------|-----------------------|
| Depth                        | 525                   |
| Height                       | 700                   |
| Customs tariff number        | 94032080              |
| Product material             | Sheet steel           |
| Product surface              | Powder coated         |
| Drawer Load Capacity         | 75 kg                 |
| Drawer height 1              | 75mm                  |
| Drawer 1 Internal Dimensions | 400mm x 400mm x 55mm  |
| Drawer height 2              | 75mm                  |
| Drawer 2 Internal Dimensions | 400mm x 400mm x 55mm  |
| Drawer height 3              | 100mm                 |
| Drawer 3 Internal Dimensions | 400mm x 400mm x 80mm  |
| Drawer height 4              | 150mm                 |
| Drawer 4 Internal Dimensions | 400mm x 400mm x 130mm |
| Drawer height 5              | 200mm                 |
| Drawer 5 Internal Dimensions | 400mm x 400mm x 180mm |
|                              |                       |