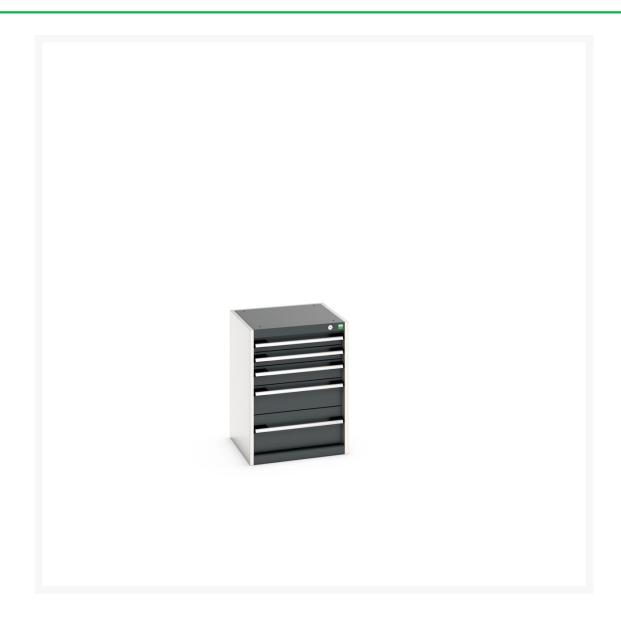

## 40010115. - cubio drawer cabinet

#### **Short Description**

cubio drawer cabinet with 5 drawers WxDxH: 525x525x700mm

### **Additional Information**

| Width                        | 525                   |
|------------------------------|-----------------------|
| Depth                        | 525                   |
| Height                       | 700                   |
| Customs tariff number        | 94032080              |
| Product material             | Sheet steel           |
| Product surface              | Powder coated         |
| Drawer Load Capacity         | 75 kg                 |
| Drawer height 1              | 75mm                  |
| Drawer 1 Internal Dimensions | 400mm x 400mm x 55mm  |
| Drawer height 2              | 75mm                  |
| Drawer 2 Internal Dimensions | 400mm x 400mm x 55mm  |
| Drawer height 3              | 100mm                 |
| Drawer 3 Internal Dimensions | 400mm x 400mm x 80mm  |
| Drawer height 4              | 150mm                 |
| Drawer 4 Internal Dimensions | 400mm x 400mm x 130mm |
| Drawer height 5              | 200mm                 |
| Drawer 5 Internal Dimensions | 400mm x 400mm x 180mm |
|                              |                       |