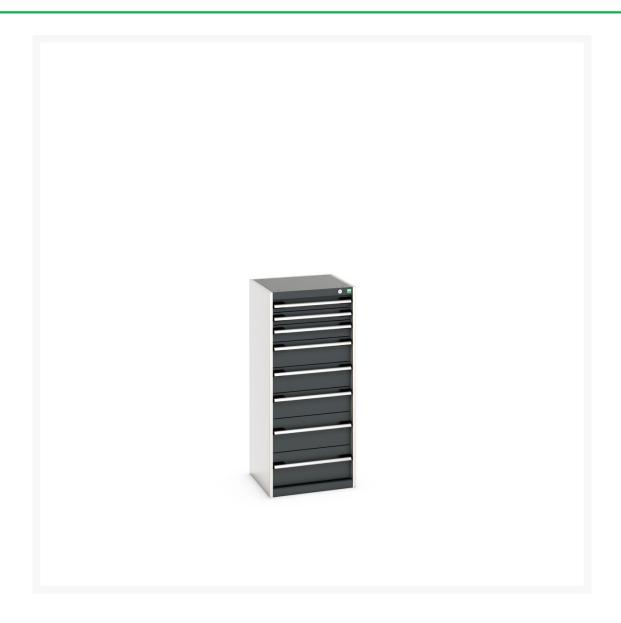

## 40010121. - cubio drawer cabinet

#### **Short Description**

cubio drawer cabinet with 8 drawers WxDxH: 525x525x1200mm

### **Additional Information**

| Width                        | 525                   |
|------------------------------|-----------------------|
| Depth                        | 525                   |
| Height                       | 1200                  |
| Customs tariff number        | 94032080              |
| Product material             | Sheet steel           |
| Product surface              | Powder coated         |
| Drawer Load Capacity         | 75 kg                 |
| Drawer height 1              | 75mm                  |
| Drawer 1 Internal Dimensions | 400mm x 400mm x 55mm  |
| Drawer height 2              | 75mm                  |
| Drawer 2 Internal Dimensions | 400mm x 400mm x 55mm  |
| Drawer height 3              | 100mm                 |
| Drawer 3 Internal Dimensions | 400mm x 400mm x 80mm  |
| Drawer height 4              | 150mm                 |
| Drawer 4 Internal Dimensions | 400mm x 400mm x 130mm |
| Drawer height 5              | 150mm                 |
| Drawer 5 Internal Dimensions | 400mm x 400mm x 130mm |
| Drawer height 6              | 150mm                 |
| Drawer 6 Internal Dimensions | 400mm x 400mm x 130mm |
| Drawer height 7              | 200mm                 |
| Drawer 7 Internal Dimensions | 400mm x 400mm x 180mm |
| Drawer height 8              | 200mm                 |
| Drawer 8 Internal Dimensions | 400mm x 400mm x 180mm |
|                              |                       |