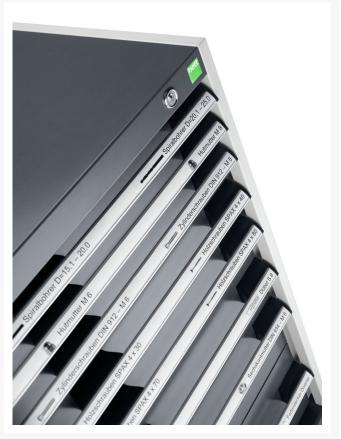

#### **Short Description**

cubio drawer cabinet with 8 drawers WxDxH: 525x525x1200mm

### **Additional Information**

| Width                        | 525                   |
|------------------------------|-----------------------|
| Depth                        | 525                   |
| Height                       | 1200                  |
| Customs tariff number        | 94032080              |
| Product material             | Sheet steel           |
| Product surface              | Powder coated         |
| Drawer Load Capacity         | 75 kg                 |
| Drawer height 1              | 75mm                  |
| Drawer 1 Internal Dimensions | 400mm x 400mm x 55mm  |
| Drawer height 2              | 75mm                  |
| Drawer 2 Internal Dimensions | 400mm x 400mm x 55mm  |
| Drawer height 3              | 100mm                 |
| Drawer 3 Internal Dimensions | 400mm x 400mm x 80mm  |
| Drawer height 4              | 150mm                 |
| Drawer 4 Internal Dimensions | 400mm x 400mm x 130mm |
| Drawer height 5              | 150mm                 |
| Drawer 5 Internal Dimensions | 400mm x 400mm x 130mm |
| Drawer height 6              | 150mm                 |
| Drawer 6 Internal Dimensions | 400mm x 400mm x 130mm |
| Drawer height 7              | 200mm                 |
| Drawer 7 Internal Dimensions | 400mm x 400mm x 180mm |
| Drawer height 8              | 200mm                 |
| Drawer 8 Internal Dimensions | 400mm x 400mm x 180mm |
|                              |                       |