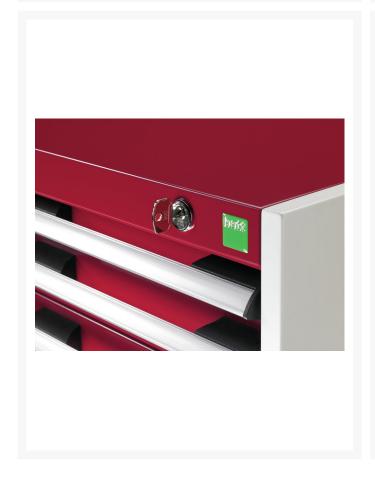

### **Product Images**

# **Product Options**

| Colour: | Anthracite grey |
|---------|-----------------|
|         | Crimson red     |
|         | Gentian blue    |
|         | Light grey      |