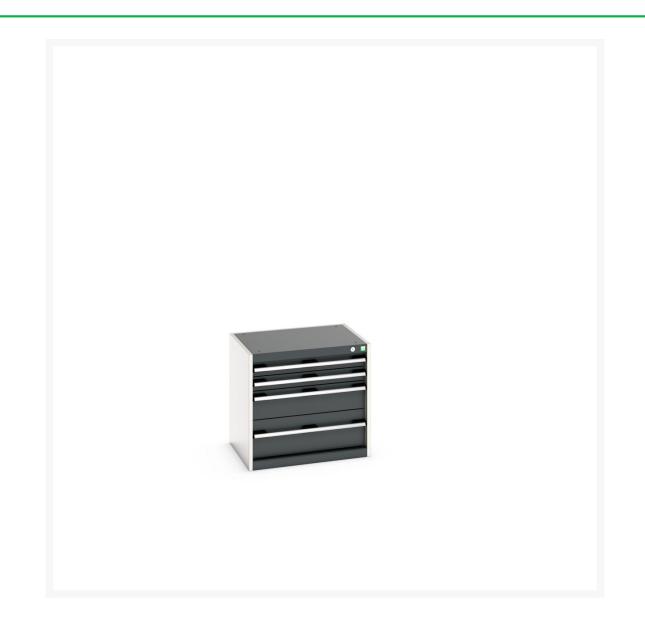

# 40011040. - cubio drawer cabinet

#### **Short Description**

cubio drawer cabinet with 4 drawers WxDxH: 650x525x600mm

### **Additional Information**

| Width                        | 650                   |
|------------------------------|-----------------------|
| Depth                        | 525                   |
| Height                       | 600                   |
| Customs tariff number        | 94032080              |
| Product material             | Sheet steel           |
| Product surface              | Powder coated         |
| Drawer Load Capacity         | 75 kg                 |
| Drawer height 1              | 75mm                  |
| Drawer 1 Internal Dimensions | 525mm x 400mm x 55mm  |
| Drawer height 2              | 75mm                  |
| Drawer 2 Internal Dimensions | 525mm x 400mm x 55mm  |
| Drawer height 3              | 150mm                 |
| Drawer 3 Internal Dimensions | 525mm x 400mm x 130mm |
| Drawer height 4              | 200mm                 |
| Drawer 4 Internal Dimensions | 525mm x 400mm x 180mm |
|                              |                       |