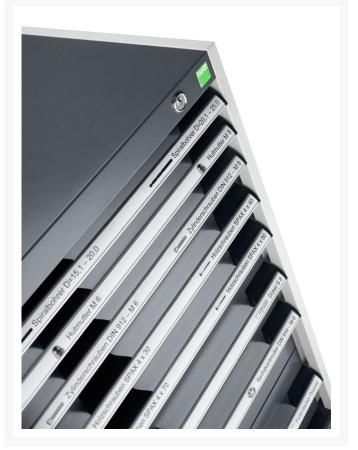

# 40011040. - cubio drawer cabinet

#### **Short Description**

cubio drawer cabinet with 4 drawers WxDxH: 650x525x600mm

### **Additional Information**

| Width                        | 650                   |
|------------------------------|-----------------------|
| Depth                        | 525                   |
| Height                       | 600                   |
| Customs tariff number        | 94032080              |
| Product material             | Sheet steel           |
| Product surface              | Powder coated         |
| Drawer Load Capacity         | 75 kg                 |
| Drawer height 1              | 75mm                  |
| Drawer 1 Internal Dimensions | 525mm x 400mm x 55mm  |
| Drawer height 2              | 75mm                  |
| Drawer 2 Internal Dimensions | 525mm x 400mm x 55mm  |
| Drawer height 3              | 150mm                 |
| Drawer 3 Internal Dimensions | 525mm x 400mm x 130mm |
| Drawer height 4              | 200mm                 |
| Drawer 4 Internal Dimensions | 525mm x 400mm x 180mm |
|                              |                       |