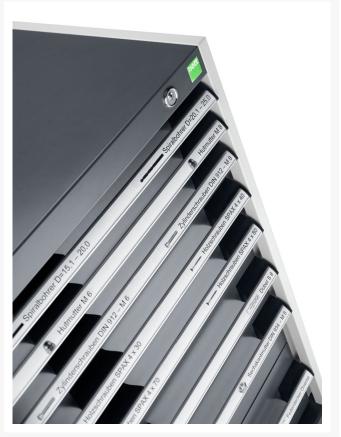

## 40011041. - cubio drawer-door cabinet

#### **Short Description**

cubio drawer-door cabinet with 2 drawers / door WxDxH: 650x525x700mm

### **Product Images**













### **Additional Information**

| Width                        | 650                  |
|------------------------------|----------------------|
| Depth                        | 525                  |
| Height                       | 700                  |
| Customs tariff number        | 94032080             |
| Product material             | Sheet steel          |
| Product surface              | Powder coated        |
| Drawer Load Capacity         | 75 kg                |
| Drawer height 1              | 75mm                 |
| Drawer 1 Internal Dimensions | 525mm x 400mm x 55mm |
| Drawer height 2              | 100mm                |
| Drawer 2 Internal Dimensions | 525mm x 400mm x 80mm |
| Door type                    | Perfo                |
| Door height 1                | 400