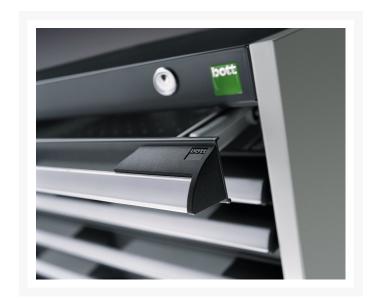

## 40011041. - cubio drawer-door cabinet

#### **Short Description**

cubio drawer-door cabinet with 2 drawers / door WxDxH: 650x525x700mm

### **Product Images**













### **Additional Information**

| Width                        | 650                  |
|------------------------------|----------------------|
| Depth                        | 525                  |
| Height                       | 700                  |
| Customs tariff number        | 94032080             |
| Product material             | Sheet steel          |
| Product surface              | Powder coated        |
| Drawer Load Capacity         | 75 kg                |
| Drawer height 1              | 75mm                 |
| Drawer 1 Internal Dimensions | 525mm x 400mm x 55mm |
| Drawer height 2              | 100mm                |
| Drawer 2 Internal Dimensions | 525mm x 400mm x 80mm |
| Door type                    | Perfo                |
| Door height 1                | 400 m