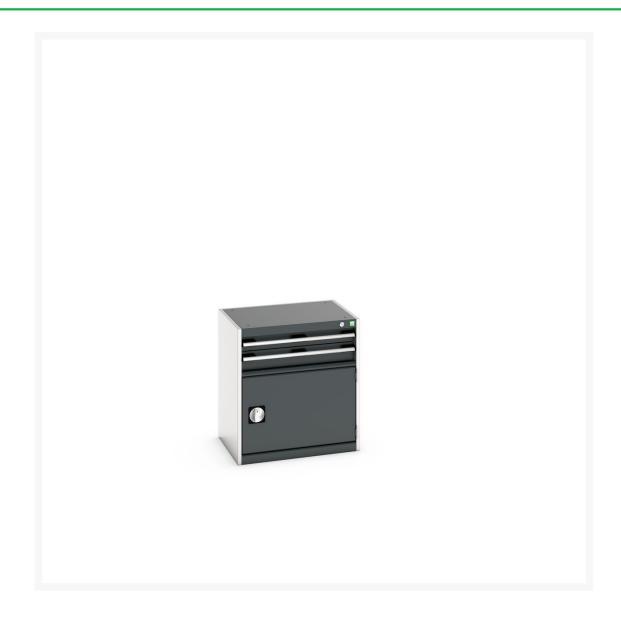

## 40011041. - cubio drawer-door cabinet

#### **Short Description**

cubio drawer-door cabinet with 2 drawers / door WxDxH: 650x525x700mm

### **Additional Information**

| Width                        | 650                  |
|------------------------------|----------------------|
| Depth                        | 525                  |
| Height                       | 700                  |
| Customs tariff number        | 94032080             |
| Product material             | Sheet steel          |
| Product surface              | Powder coated        |
| Drawer Load Capacity         | 75 kg                |
| Drawer height 1              | 75mm                 |
| Drawer 1 Internal Dimensions | 525mm x 400mm x 55mm |
| Drawer height 2              | 100mm                |
| Drawer 2 Internal Dimensions | 525mm x 400mm x 80mm |
| Door type                    | Perfo                |
| Door height 1                | 400 mm               |
| Number of shelves            | 1                    |
| Shelf Type                   | Full Depth           |
| Shelf Material               | Steel                |
| Shelf Load Capacity          | 75kg                 |
|                              |                      |