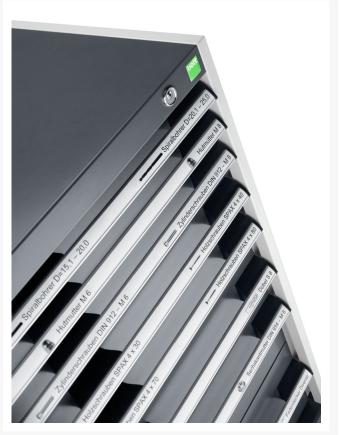

## 40011044. - cubio drawer-door cabinet

#### **Short Description**

cubio drawer-door cabinet with 2 drawers / door WxDxH: 650x525x800mm

### **Additional Information**

| Width                        | 650                   |
|------------------------------|-----------------------|
| Depth                        | 525                   |
| Height                       | 800                   |
| Customs tariff number        | 94032080              |
| Product material             | Sheet steel           |
| Product surface              | Powder coated         |
| Drawer Load Capacity         | 75 kg                 |
| Drawer height 1              | 100mm                 |
| Drawer 1 Internal Dimensions | 525mm x 400mm x 80mm  |
| Drawer height 2              | 175mm                 |
| Drawer 2 Internal Dimensions | 525mm x 400mm x 155mm |
| Door type                    | Perfo                 |
| Door height 1                | 400 mm                |
| Number of shelves            | 1                     |
| Shelf Type                   | Full Depth            |
| Shelf Material               | Steel                 |
| Shelf Load Capacity          | 75kg                  |
|                              |                       |