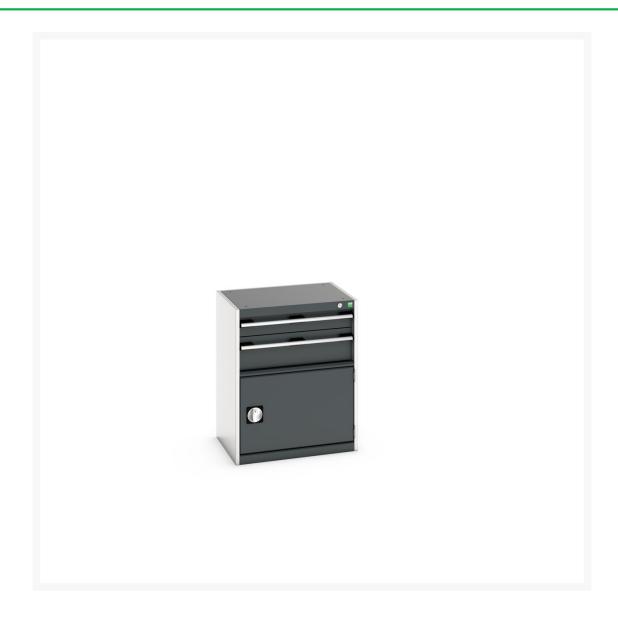

## 40011044. - cubio drawer-door cabinet

#### **Short Description**

cubio drawer-door cabinet with 2 drawers / door WxDxH: 650x525x800mm

### **Additional Information**

| Width                        | 650                   |
|------------------------------|-----------------------|
| Depth                        | 525                   |
| Height                       | 800                   |
| Customs tariff number        | 94032080              |
| Product material             | Sheet steel           |
| Product surface              | Powder coated         |
| Drawer Load Capacity         | 75 kg                 |
| Drawer height 1              | 100mm                 |
| Drawer 1 Internal Dimensions | 525mm x 400mm x 80mm  |
| Drawer height 2              | 175mm                 |
| Drawer 2 Internal Dimensions | 525mm x 400mm x 155mm |
| Door type                    | Perfo                 |
| Door height 1                | 400 mm                |
| Number of shelves            | 1                     |
| Shelf Type                   | Full Depth            |
| Shelf Material               | Steel                 |
| Shelf Load Capacity          | 75kg                  |
|                              |                       |