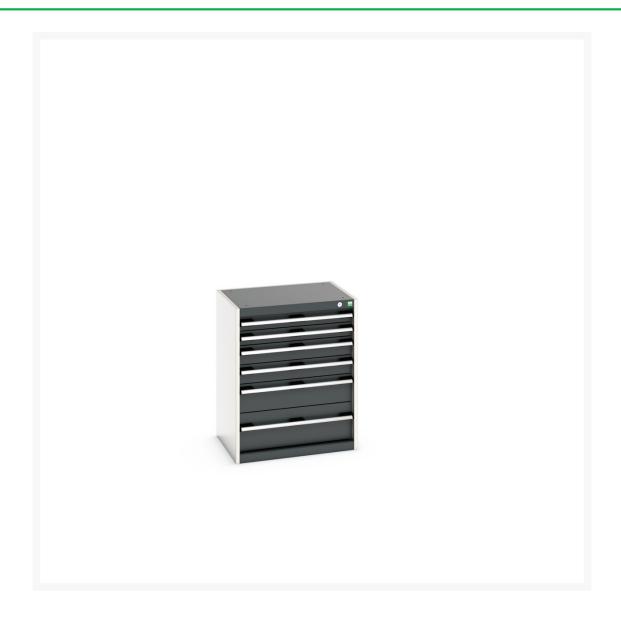

# 40011047. - cubio drawer cabinet

### **Short Description**

cubio drawer cabinet with 6 drawers WxDxH: 650x525x800mm

## **Additional Information**

| Width                        | 650                   |
|------------------------------|-----------------------|
| Depth                        | 525                   |
| Height                       | 800                   |
| Customs tariff number        | 94032080              |
| Product material             | Sheet steel           |
| Product surface              | Powder coated         |
| Drawer Load Capacity         | 75 kg                 |
| Drawer height 1              | 75mm                  |
| Drawer 1 Internal Dimensions | 525mm x 400mm x 55mm  |
| Drawer height 2              | 75mm                  |
| Drawer 2 Internal Dimensions | 525mm x 400mm x 55mm  |
| Drawer height 3              | 100mm                 |
| Drawer 3 Internal Dimensions | 525mm x 400mm x 80mm  |
| Drawer height 4              | 100mm                 |
| Drawer 4 Internal Dimensions | 525mm x 400mm x 80mm  |
| Drawer height 5              | 150mm                 |
| Drawer 5 Internal Dimensions | 525mm x 400mm x 130mm |
| Drawer height 6              | 200mm                 |
| Drawer 6 Internal Dimensions | 525mm x 400mm x 180mm |
|                              |                       |