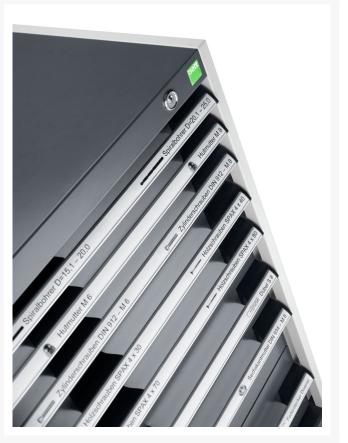

# 40011047. - cubio drawer cabinet

### **Short Description**

cubio drawer cabinet with 6 drawers WxDxH: 650x525x800mm

## **Additional Information**

| Width                        | 650                   |
|------------------------------|-----------------------|
| Depth                        | 525                   |
| Height                       | 800                   |
| Customs tariff number        | 94032080              |
| Product material             | Sheet steel           |
| Product surface              | Powder coated         |
| Drawer Load Capacity         | 75 kg                 |
| Drawer height 1              | 75mm                  |
| Drawer 1 Internal Dimensions | 525mm x 400mm x 55mm  |
| Drawer height 2              | 75mm                  |
| Drawer 2 Internal Dimensions | 525mm x 400mm x 55mm  |
| Drawer height 3              | 100mm                 |
| Drawer 3 Internal Dimensions | 525mm x 400mm x 80mm  |
| Drawer height 4              | 100mm                 |
| Drawer 4 Internal Dimensions | 525mm x 400mm x 80mm  |
| Drawer height 5              | 150mm                 |
| Drawer 5 Internal Dimensions | 525mm x 400mm x 130mm |
| Drawer height 6              | 200mm                 |
| Drawer 6 Internal Dimensions | 525mm x 400mm x 180mm |
|                              |                       |