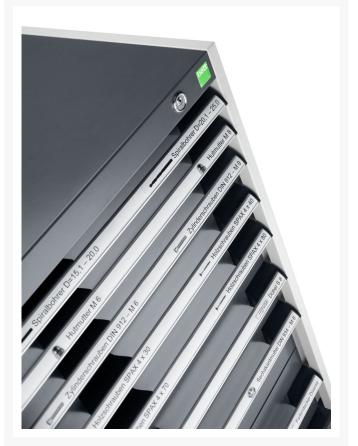

#### **Short Description**

cubio drawer cabinet with 6 drawers WxDxH: 650x525x900mm

### **Additional Information**

| Width                        | 650                   |
|------------------------------|-----------------------|
| Depth                        | 525                   |
| Height                       | 900                   |
| Customs tariff number        | 94032080              |
| Product material             | Sheet steel           |
| Product surface              | Powder coated         |
| Drawer Load Capacity         | 75 kg                 |
| Drawer height 1              | 100mm                 |
| Drawer 1 Internal Dimensions | 525mm x 400mm x 80mm  |
| Drawer height 2              | 100mm                 |
| Drawer 2 Internal Dimensions | 525mm x 400mm x 80mm  |
| Drawer height 3              | 100mm                 |
| Drawer 3 Internal Dimensions | 525mm x 400mm x 80mm  |
| Drawer height 4              | 150mm                 |
| Drawer 4 Internal Dimensions | 525mm x 400mm x 130mm |
| Drawer height 5              | 150mm                 |
| Drawer 5 Internal Dimensions | 525mm x 400mm x 130mm |
| Drawer height 6              | 200mm                 |
| Drawer 6 Internal Dimensions | 525mm x 400mm x 180mm |
|                              |                       |