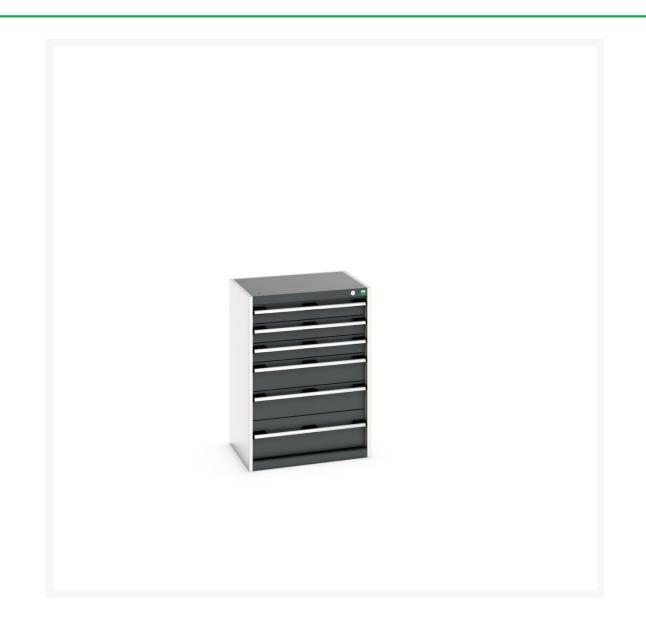

# 40011050. - cubio drawer cabinet

#### **Short Description**

cubio drawer cabinet with 6 drawers WxDxH: 650x525x900mm

### **Additional Information**

| Width                        | 650                   |
|------------------------------|-----------------------|
| Depth                        | 525                   |
| Height                       | 900                   |
| Customs tariff number        | 94032080              |
| Product material             | Sheet steel           |
| Product surface              | Powder coated         |
| Drawer Load Capacity         | 75 kg                 |
| Drawer height 1              | 100mm                 |
| Drawer 1 Internal Dimensions | 525mm x 400mm x 80mm  |
| Drawer height 2              | 100mm                 |
| Drawer 2 Internal Dimensions | 525mm x 400mm x 80mm  |
| Drawer height 3              | 100mm                 |
| Drawer 3 Internal Dimensions | 525mm x 400mm x 80mm  |
| Drawer height 4              | 150mm                 |
| Drawer 4 Internal Dimensions | 525mm x 400mm x 130mm |
| Drawer height 5              | 150mm                 |
| Drawer 5 Internal Dimensions | 525mm x 400mm x 130mm |
| Drawer height 6              | 200mm                 |
| Drawer 6 Internal Dimensions | 525mm x 400mm x 180mm |
|                              |                       |