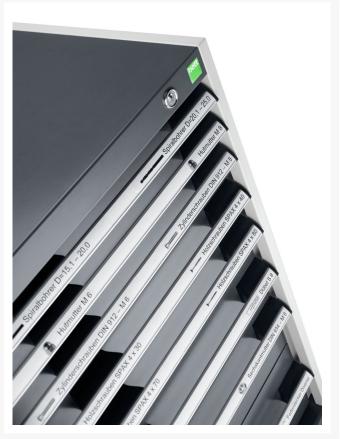

#### **Short Description**

cubio drawer cabinet with 6 drawers WxDxH: 650x525x1000mm

### **Additional Information**

| Width                        | 650                   |
|------------------------------|-----------------------|
| Depth                        | 525                   |
| Height                       | 1000                  |
| Customs tariff number        | 94032080              |
| Product material             | Sheet steel           |
| Product surface              | Powder coated         |
| Drawer Load Capacity         | 75 kg                 |
| Drawer height 1              | 100mm                 |
| Drawer 1 Internal Dimensions | 525mm x 400mm x 80mm  |
| Drawer height 2              | 100mm                 |
| Drawer 2 Internal Dimensions | 525mm x 400mm x 80mm  |
| Drawer height 3              | 150mm                 |
| Drawer 3 Internal Dimensions | 525mm x 400mm x 130mm |
| Drawer height 4              | 150mm                 |
| Drawer 4 Internal Dimensions | 525mm x 400mm x 130mm |
| Drawer height 5              | 200mm                 |
| Drawer 5 Internal Dimensions | 525mm x 400mm x 180mm |
| Drawer height 6              | 200mm                 |
| Drawer 6 Internal Dimensions | 525mm x 400mm x 180mm |
|                              |                       |