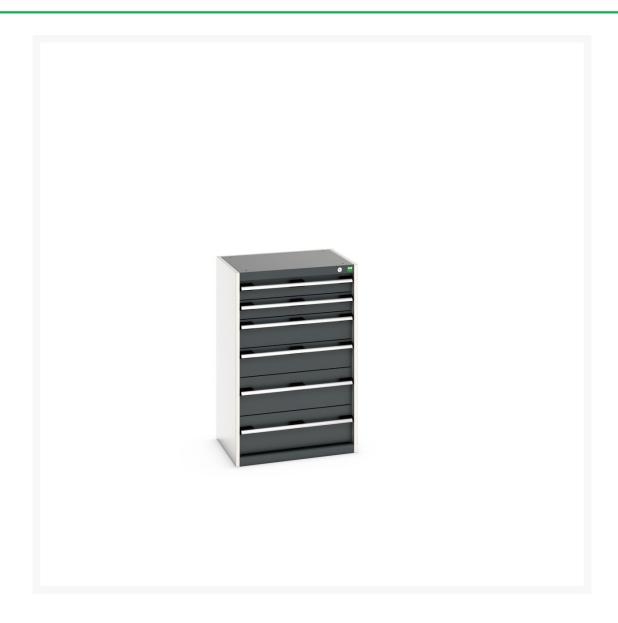

## 40011054. - cubio drawer cabinet

#### **Short Description**

cubio drawer cabinet with 6 drawers WxDxH: 650x525x1000mm

### **Additional Information**

| Width                        | 650                   |
|------------------------------|-----------------------|
| Depth                        | 525                   |
| Height                       | 1000                  |
| Customs tariff number        | 94032080              |
| Product material             | Sheet steel           |
| Product surface              | Powder coated         |
| Drawer Load Capacity         | 75 kg                 |
| Drawer height 1              | 100mm                 |
| Drawer 1 Internal Dimensions | 525mm x 400mm x 80mm  |
| Drawer height 2              | 100mm                 |
| Drawer 2 Internal Dimensions | 525mm x 400mm x 80mm  |
| Drawer height 3              | 150mm                 |
| Drawer 3 Internal Dimensions | 525mm x 400mm x 130mm |
| Drawer height 4              | 150mm                 |
| Drawer 4 Internal Dimensions | 525mm x 400mm x 130mm |
| Drawer height 5              | 200mm                 |
| Drawer 5 Internal Dimensions | 525mm x 400mm x 180mm |
| Drawer height 6              | 200mm                 |
| Drawer 6 Internal Dimensions | 525mm x 400mm x 180mm |
|                              |                       |