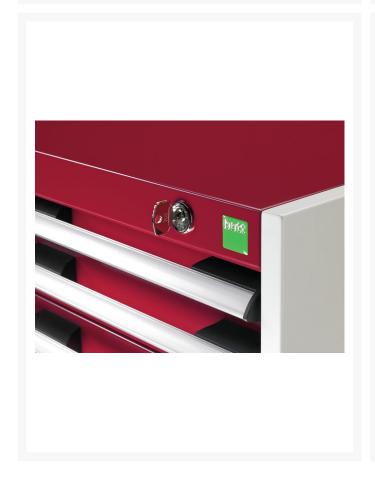

### **Product Images**

# **Product Options**

| Colour: | Anthracite grey |
|---------|-----------------|
|         | Crimson red     |
|         | Gentian blue    |
|         | Light grey      |