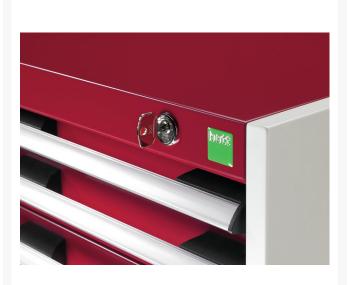

## **Product Options**

| Colour: | Anthracite grey |
|---------|-----------------|
|         | Crimson red     |
|         | Gentian blue    |
|         | Light grey      |