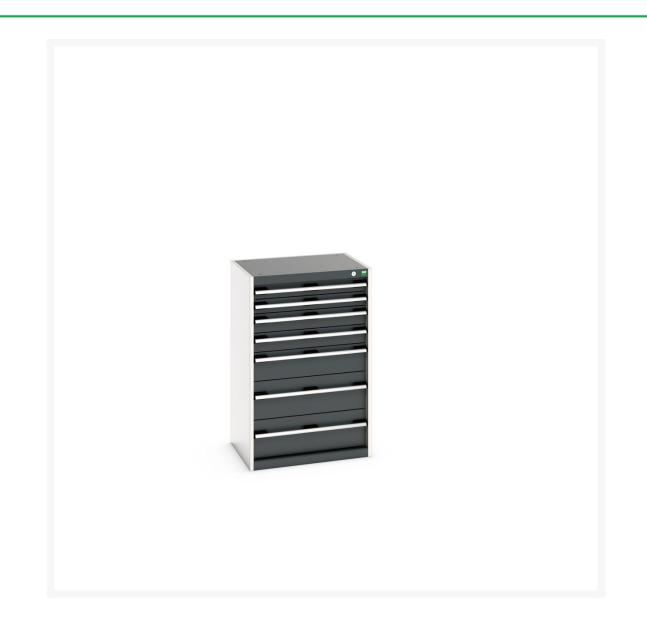

#### **Short Description**

cubio drawer cabinet with 7 drawers WxDxH: 650x525x1000mm

### **Additional Information**

| Width                        | 650                   |
|------------------------------|-----------------------|
| Depth                        | 525                   |
| Height                       | 1000                  |
| Customs tariff number        | 94032080              |
| Product material             | Sheet steel           |
| Product surface              | Powder coated         |
| Drawer Load Capacity         | 75 kg                 |
| Drawer height 1              | 75mm                  |
| Drawer 1 Internal Dimensions | 525mm x 400mm x 55mm  |
| Drawer height 2              | 75mm                  |
| Drawer 2 Internal Dimensions | 525mm x 400mm x 55mm  |
| Drawer height 3              | 100mm                 |
| Drawer 3 Internal Dimensions | 525mm x 400mm x 80mm  |
| Drawer height 4              | 100mm                 |
| Drawer 4 Internal Dimensions | 525mm x 400mm x 80mm  |
| Drawer height 5              | 150mm                 |
| Drawer 5 Internal Dimensions | 525mm x 400mm x 130mm |
| Drawer height 6              | 200mm                 |
| Drawer 6 Internal Dimensions | 525mm x 400mm x 180mm |
| Drawer height 7              | 200mm                 |
| Drawer 7 Internal Dimensions | 525mm x 400mm x 180mm |
|                              |                       |