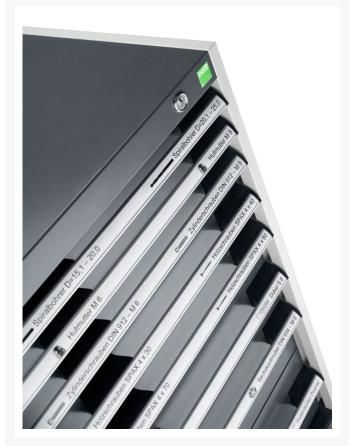

# 40011055. - cubio drawer cabinet

#### **Short Description**

cubio drawer cabinet with 7 drawers WxDxH: 650x525x1000mm

### **Additional Information**

| Width                        | 650                   |
|------------------------------|-----------------------|
| Depth                        | 525                   |
| Height                       | 1000                  |
| Customs tariff number        | 94032080              |
| Product material             | Sheet steel           |
| Product surface              | Powder coated         |
| Drawer Load Capacity         | 75 kg                 |
| Drawer height 1              | 75mm                  |
| Drawer 1 Internal Dimensions | 525mm x 400mm x 55mm  |
| Drawer height 2              | 75mm                  |
| Drawer 2 Internal Dimensions | 525mm x 400mm x 55mm  |
| Drawer height 3              | 100mm                 |
| Drawer 3 Internal Dimensions | 525mm x 400mm x 80mm  |
| Drawer height 4              | 100mm                 |
| Drawer 4 Internal Dimensions | 525mm x 400mm x 80mm  |
| Drawer height 5              | 150mm                 |
| Drawer 5 Internal Dimensions | 525mm x 400mm x 130mm |
| Drawer height 6              | 200mm                 |
| Drawer 6 Internal Dimensions | 525mm x 400mm x 180mm |
| Drawer height 7              | 200mm                 |
| Drawer 7 Internal Dimensions | 525mm x 400mm x 180mm |
|                              |                       |