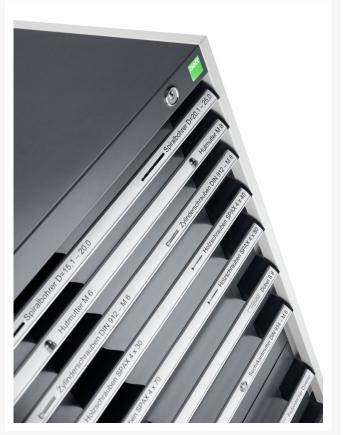

## 40011061. - cubio drawer cabinet

#### **Short Description**

cubio drawer cabinet with 5 drawers WxDxH: 650x525x600mm

### **Additional Information**

| /idth 6                     | 650                  |
|-----------------------------|----------------------|
| epth                        | 525                  |
| eight 6                     | 600                  |
| ustoms tariff number        | 94032080             |
| roduct material             | Sheet steel          |
| roduct surface              | Powder coated        |
| rawer Load Capacity         | 75 kg                |
| rawer height 1              | 75mm                 |
| rawer 1 Internal Dimensions | 525mm x 400mm x 55mm |
| rawer height 2              | 75mm                 |
| rawer 2 Internal Dimensions | 525mm x 400mm x 55mm |
| rawer height 3              | 100mm                |
| rawer 3 Internal Dimensions | 525mm x 400mm x 80mm |
| rawer height 4              | 100mm                |
| rawer 4 Internal Dimensions | 525mm x 400mm x 80mm |
| rawer height 5              | 150mm                |
|                             |                      |