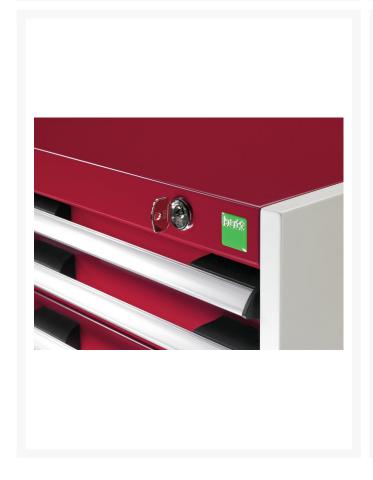

### **Product Images**

# **Product Options**

| Colour: | Anthracite grey |
|---------|-----------------|
|         | Crimson red     |
|         | Gentian blue    |
|         | Light grey      |