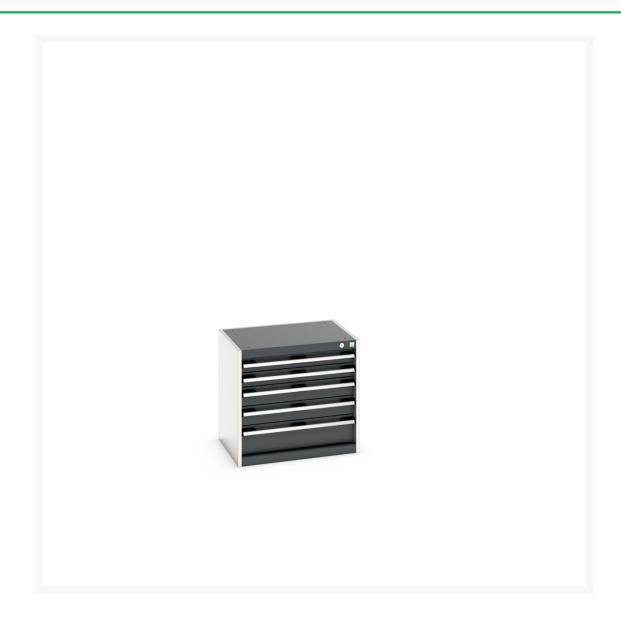

## 40011061. - cubio drawer cabinet

#### **Short Description**

cubio drawer cabinet with 5 drawers WxDxH: 650x525x600mm

### **Additional Information**

| /idth 6                     | 650                  |
|-----------------------------|----------------------|
| epth                        | 525                  |
| eight 6                     | 600                  |
| ustoms tariff number        | 94032080             |
| roduct material             | Sheet steel          |
| roduct surface              | Powder coated        |
| rawer Load Capacity         | 75 kg                |
| rawer height 1              | 75mm                 |
| rawer 1 Internal Dimensions | 525mm x 400mm x 55mm |
| rawer height 2              | 75mm                 |
| rawer 2 Internal Dimensions | 525mm x 400mm x 55mm |
| rawer height 3              | 100mm                |
| rawer 3 Internal Dimensions | 525mm x 400mm x 80mm |
| rawer height 4              | 100mm                |
| rawer 4 Internal Dimensions | 525mm x 400mm x 80mm |
| rawer height 5              | 150mm                |
|                             |                      |