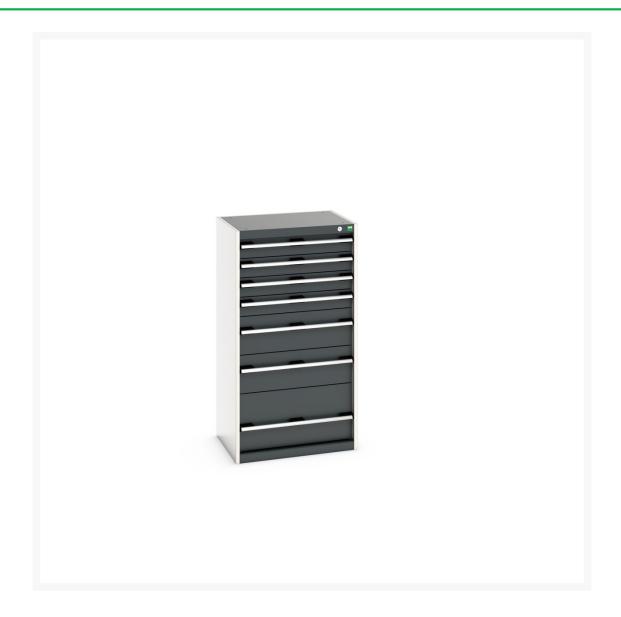

#### **Short Description**

cubio drawer cabinet with 7 drawers WxDxH: 650x525x1200mm

### **Additional Information**

| Width                        | 650                   |
|------------------------------|-----------------------|
| Depth                        | 525                   |
| Height                       | 1200                  |
| Customs tariff number        | 94032080              |
| Product material             | Sheet steel           |
| Product surface              | Powder coated         |
| Drawer Load Capacity         | 75 kg                 |
| Drawer height 1              | 100mm                 |
| Drawer 1 Internal Dimensions | 525mm x 400mm x 80mm  |
| Drawer height 2              | 100mm                 |
| Drawer 2 Internal Dimensions | 525mm x 400mm x 80mm  |
| Drawer height 3              | 100mm                 |
| Drawer 3 Internal Dimensions | 525mm x 400mm x 80mm  |
| Drawer height 4              | 100mm                 |
| Drawer 4 Internal Dimensions | 525mm x 400mm x 80mm  |
| Drawer height 5              | 200mm                 |
| Drawer 5 Internal Dimensions | 525mm x 400mm x 180mm |
| Drawer height 6              | 200mm                 |
| Drawer 6 Internal Dimensions | 525mm x 400mm x 180mm |
| Drawer height 7              | 300mm                 |
| Drawer 7 Internal Dimensions | 525mm x 400mm x 280mm |
|                              |                       |