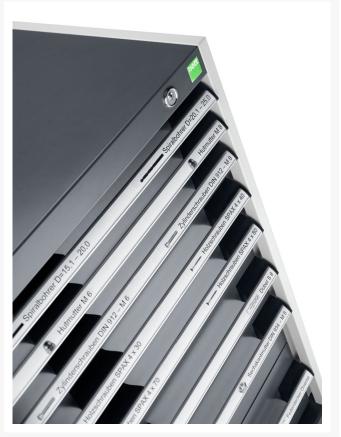

### **Product Images**

### **Additional Information**

| Width                        | 650                   |
|------------------------------|-----------------------|
| Depth                        | 525                   |
| Height                       | 1200                  |
| Customs tariff number        | 94032080              |
| Product material             | Sheet steel           |
| Product surface              | Powder coated         |
| Drawer Load Capacity         | 75 kg                 |
| Drawer height 1              | 100mm                 |
| Drawer 1 Internal Dimensions | 525mm x 400mm x 80mm  |
| Drawer height 2              | 100mm                 |
| Drawer 2 Internal Dimensions | 525mm x 400mm x 80mm  |
| Drawer height 3              | 100mm                 |
| Drawer 3 Internal Dimensions | 525mm x 400mm x 80mm  |
| Drawer height 4              | 100mm                 |
| Drawer 4 Internal Dimensions | 525mm x 400mm x 80mm  |
| Drawer height 5              | 200mm                 |
| Drawer 5 Internal Dimensions | 525mm x 400mm x 180mm |
| Drawer height 6              | 200mm                 |
| Drawer 6 Internal Dimensions | 525mm x 400mm x 180mm |
| Drawer height 7              | 300mm                 |
| Drawer 7 Internal Dimensions | 525mm x 400mm x 280mm |
|                              |                       |