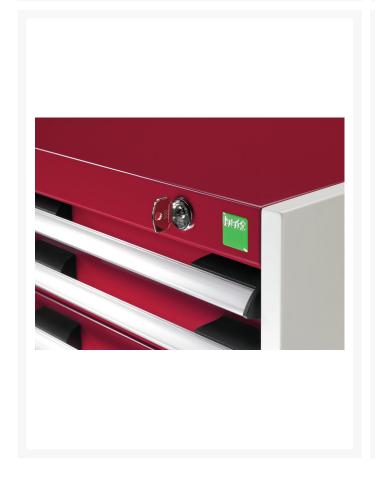

### **Product Images**

# **Product Options**

| Colour: | Anthracite grey |
|---------|-----------------|
|         | Crimson red     |
|         | Gentian blue    |
|         | Light grey      |