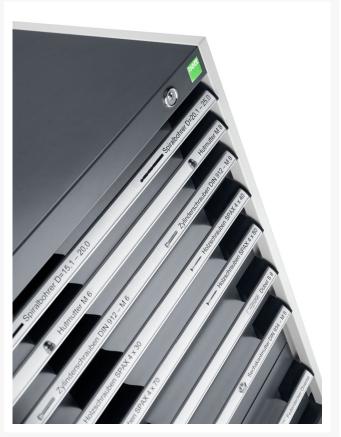

## 40011064. - cubio drawer cabinet

#### **Short Description**

cubio drawer cabinet with 8 drawers WxDxH: 650x525x1200mm

### **Additional Information**

| Width                        | 650                   |
|------------------------------|-----------------------|
| Depth                        | 525                   |
| Height                       | 1200                  |
| Customs tariff number        | 94032080              |
| Product material             | Sheet steel           |
| Product surface              | Powder coated         |
| Drawer Load Capacity         | 75 kg                 |
| Drawer height 1              | 75mm                  |
| Drawer 1 Internal Dimensions | 525mm x 400mm x 55mm  |
| Drawer height 2              | 75mm                  |
| Drawer 2 Internal Dimensions | 525mm x 400mm x 55mm  |
| Drawer height 3              | 100mm                 |
| Drawer 3 Internal Dimensions | 525mm x 400mm x 80mm  |
| Drawer height 4              | 150mm                 |
| Drawer 4 Internal Dimensions | 525mm x 400mm x 130mm |
| Drawer height 5              | 150mm                 |
| Drawer 5 Internal Dimensions | 525mm x 400mm x 130mm |
| Drawer height 6              | 150mm                 |
| Drawer 6 Internal Dimensions | 525mm x 400mm x 130mm |
| Drawer height 7              | 200mm                 |
| Drawer 7 Internal Dimensions | 525mm x 400mm x 180mm |
| Drawer height 8              | 200mm                 |
| Drawer 8 Internal Dimensions | 525mm x 400mm x 180mm |
|                              |                       |