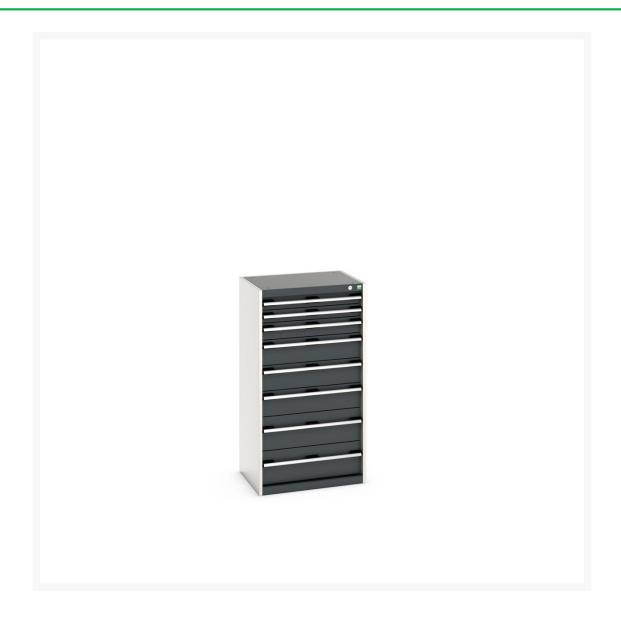

## 40011064. - cubio drawer cabinet

#### **Short Description**

cubio drawer cabinet with 8 drawers WxDxH: 650x525x1200mm

### **Additional Information**

| Width                        | 650                   |
|------------------------------|-----------------------|
| Depth                        | 525                   |
| Height                       | 1200                  |
| Customs tariff number        | 94032080              |
| Product material             | Sheet steel           |
| Product surface              | Powder coated         |
| Drawer Load Capacity         | 75 kg                 |
| Drawer height 1              | 75mm                  |
| Drawer 1 Internal Dimensions | 525mm x 400mm x 55mm  |
| Drawer height 2              | 75mm                  |
| Drawer 2 Internal Dimensions | 525mm x 400mm x 55mm  |
| Drawer height 3              | 100mm                 |
| Drawer 3 Internal Dimensions | 525mm x 400mm x 80mm  |
| Drawer height 4              | 150mm                 |
| Drawer 4 Internal Dimensions | 525mm x 400mm x 130mm |
| Drawer height 5              | 150mm                 |
| Drawer 5 Internal Dimensions | 525mm x 400mm x 130mm |
| Drawer height 6              | 150mm                 |
| Drawer 6 Internal Dimensions | 525mm x 400mm x 130mm |
| Drawer height 7              | 200mm                 |
| Drawer 7 Internal Dimensions | 525mm x 400mm x 180mm |
| Drawer height 8              | 200mm                 |
| Drawer 8 Internal Dimensions | 525mm x 400mm x 180mm |
|                              |                       |