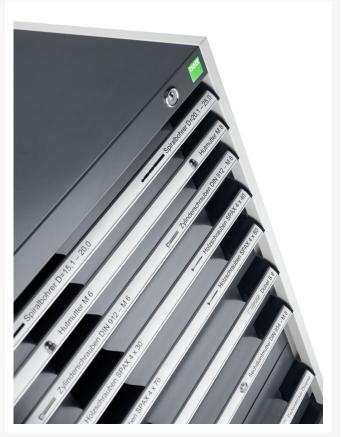

### **Short Description**

cubio drawer cabinet with 9 drawers WxDxH: 650x525x1600mm

## **Additional Information**

| Width                        | 650                   |
|------------------------------|-----------------------|
| Depth                        | 650                   |
| Height                       | 1600                  |
| Customs tariff number        | 94032080              |
| Product material             | Sheet steel           |
| Product surface              | Powder coated         |
| Drawer Load Capacity         | 75 kg                 |
| Drawer height 1              | 100mm                 |
| Drawer 1 Internal Dimensions | 525mm x 525mm x 80mm  |
| Drawer height 2              | 100mm                 |
| Drawer 2 Internal Dimensions | 525mm x 525mm x 80mm  |
| Drawer height 3              | 150mm                 |
| Drawer 3 Internal Dimensions | 525mm x 525mm x 130mm |
| Drawer height 4              | 150mm                 |
| Drawer 4 Internal Dimensions | 525mm x 525mm x 130mm |
| Drawer height 5              | 150mm                 |
| Drawer 5 Internal Dimensions | 525mm x 525mm x 130mm |
| Drawer height 6              | 150mm                 |
| Drawer 6 Internal Dimensions | 525mm x 525mm x 130mm |
| Drawer height 7              | 200mm                 |
| Drawer 7 Internal Dimensions | 525mm x 525mm x 180mm |
| Drawer height 8              | 200mm                 |
| Drawer 8 Internal Dimensions | 525mm x 525mm x 180mm |
| Drawer height 9              | 300mm                 |
| Drawer 9 Internal Dimensions | 525mm x 525mm x 280mm |
|                              |                       |