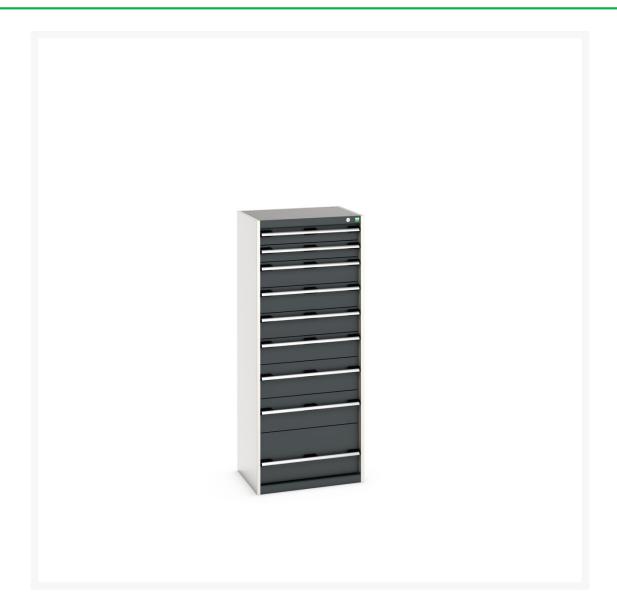

### **Short Description**

cubio drawer cabinet with 9 drawers WxDxH: 650x525x1600mm

## **Additional Information**

| Width                        | 650                   |
|------------------------------|-----------------------|
| Depth                        | 650                   |
| Height                       | 1600                  |
| Customs tariff number        | 94032080              |
| Product material             | Sheet steel           |
| Product surface              | Powder coated         |
| Drawer Load Capacity         | 75 kg                 |
| Drawer height 1              | 100mm                 |
| Drawer 1 Internal Dimensions | 525mm x 525mm x 80mm  |
| Drawer height 2              | 100mm                 |
| Drawer 2 Internal Dimensions | 525mm x 525mm x 80mm  |
| Drawer height 3              | 150mm                 |
| Drawer 3 Internal Dimensions | 525mm x 525mm x 130mm |
| Drawer height 4              | 150mm                 |
| Drawer 4 Internal Dimensions | 525mm x 525mm x 130mm |
| Drawer height 5              | 150mm                 |
| Drawer 5 Internal Dimensions | 525mm x 525mm x 130mm |
| Drawer height 6              | 150mm                 |
| Drawer 6 Internal Dimensions | 525mm x 525mm x 130mm |
| Drawer height 7              | 200mm                 |
| Drawer 7 Internal Dimensions | 525mm x 525mm x 180mm |
| Drawer height 8              | 200mm                 |
| Drawer 8 Internal Dimensions | 525mm x 525mm x 180mm |
| Drawer height 9              | 300mm                 |
| Drawer 9 Internal Dimensions | 525mm x 525mm x 280mm |
|                              |                       |