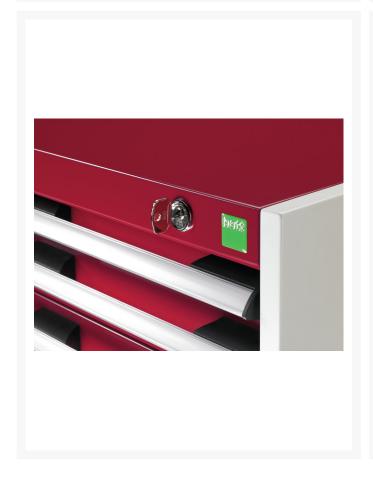

# **Product Options**

| Colour: | Anthracite grey |
|---------|-----------------|
|         | Crimson red     |
|         | Gentian blue    |
|         | Light grey      |