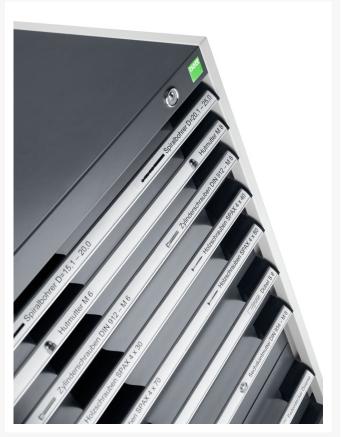

## 40011068. - cubio drawer cabinet

#### **Short Description**

cubio drawer cabinet with 3 drawers WxDxH: 650x525x400mm

#### **Additional Information**

| Width                        | 650                  |
|------------------------------|----------------------|
| Depth                        | 525                  |
| Height                       | 400                  |
| Customs tariff number        | 94032080             |
| Product material             | Sheet steel          |
| Product surface              | Powder coated        |
| Drawer Load Capacity         | 75 kg                |
| Drawer height 1              | 100mm                |
| Drawer 1 Internal Dimensions | 525mm x 400mm x 80mm |
| Drawer height 2              | 100mm                |
| Drawer 2 Internal Dimensions | 525mm x 400mm x 80mm |
| Drawer height 3              | 100mm                |
| Drawer 3 Internal Dimensions | 525mm x 400mm x 80mm |