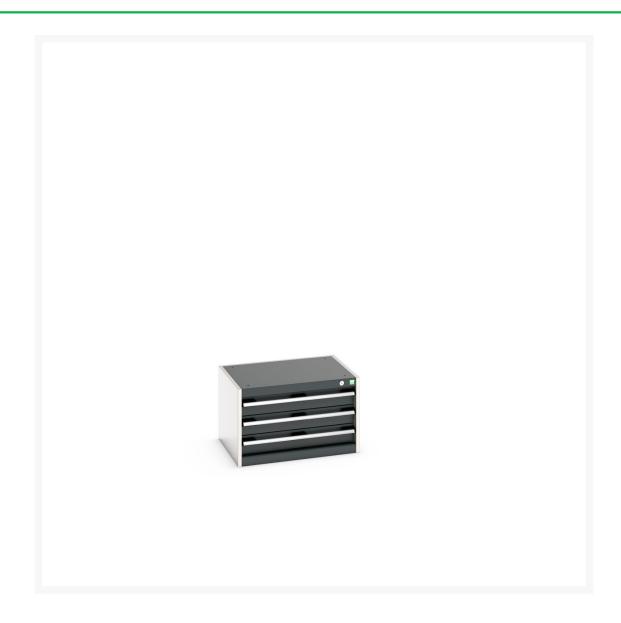

## 40011068. - cubio drawer cabinet

#### **Short Description**

cubio drawer cabinet with 3 drawers WxDxH: 650x525x400mm

#### **Additional Information**

| Width                        | 650                  |
|------------------------------|----------------------|
| Depth                        | 525                  |
| Height                       | 400                  |
| Customs tariff number        | 94032080             |
| Product material             | Sheet steel          |
| Product surface              | Powder coated        |
| Drawer Load Capacity         | 75 kg                |
| Drawer height 1              | 100mm                |
| Drawer 1 Internal Dimensions | 525mm x 400mm x 80mm |
| Drawer height 2              | 100mm                |
| Drawer 2 Internal Dimensions | 525mm x 400mm x 80mm |
| Drawer height 3              | 100mm                |
| Drawer 3 Internal Dimensions | 525mm x 400mm x 80mm |