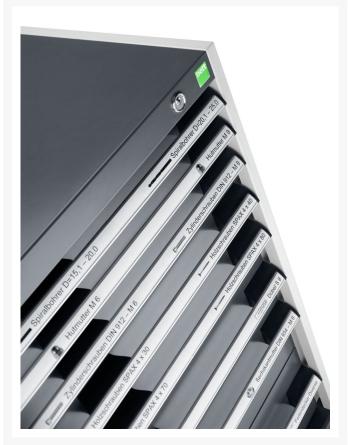

#### **Product Images**

### **Additional Information**

| Width                        | 800                  |
|------------------------------|----------------------|
| Depth                        | 525                  |
| Height                       | 700                  |
| Customs tariff number        | 94032080             |
| Product material             | Sheet steel          |
| Product surface              | Powder coated        |
| Drawer Load Capacity         | 75 kg                |
| Drawer height 1              | 75mm                 |
| Drawer 1 Internal Dimensions | 675mm x 400mm x 55mm |
| Drawer height 2              | 100mm                |
| Drawer 2 Internal Dimensions | 675mm x 400mm x 80mm |
| Door type                    | Perfo                |
| Door height 1                | 400 mm               |
| Number of shelves            | 1                    |
| Shelf Type                   | Full Depth           |
| Shelf Material               | Steel                |
| Shelf Load Capacity          | 75kg                 |
|                              |                      |