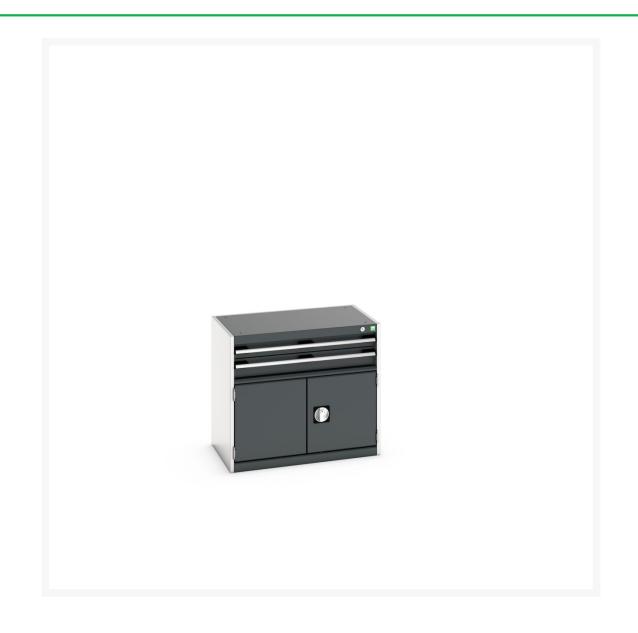

# 40012007. - cubio drawer-door cabinet

#### **Short Description**

cubio drawer-door cabinet with 2 drawers / door WxDxH: 800x525x700mm

### **Additional Information**

| Width                        | 800                  |
|------------------------------|----------------------|
| Depth                        | 525                  |
| Height                       | 700                  |
| Customs tariff number        | 94032080             |
| Product material             | Sheet steel          |
| Product surface              | Powder coated        |
| Drawer Load Capacity         | 75 kg                |
| Drawer height 1              | 75mm                 |
| Drawer 1 Internal Dimensions | 675mm x 400mm x 55mm |
| Drawer height 2              | 100mm                |
| Drawer 2 Internal Dimensions | 675mm x 400mm x 80mm |
| Door type                    | Perfo                |
| Door height 1                | 400 mm               |
| Number of shelves            | 1                    |
| Shelf Type                   | Full Depth           |
| Shelf Material               | Steel                |
| Shelf Load Capacity          | 75kg                 |
|                              |                      |