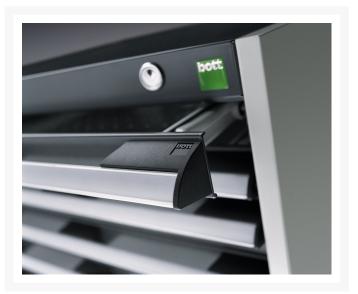

# 40012007. - cubio drawer-door cabinet

#### **Short Description**

cubio drawer-door cabinet with 2 drawers / door WxDxH: 800x525x700mm

#### **Product Images**













### **Additional Information**

| Width                        | 800                  |
|------------------------------|----------------------|
| Depth                        | 525                  |
| Height                       | 700                  |
| Customs tariff number        | 94032080             |
| Product material             | Sheet steel          |
| Product surface              | Powder coated        |
| Drawer Load Capacity         | 75 kg                |
| Drawer height 1              | 75mm                 |
| Drawer 1 Internal Dimensions | 675mm x 400mm x 55mm |
| Drawer height 2              | 100mm                |
| Drawer 2 Internal Dimensions | 675mm x 400mm x 80mm |
| Door type                    | Perfo                |
| Door height 1                | 400 m