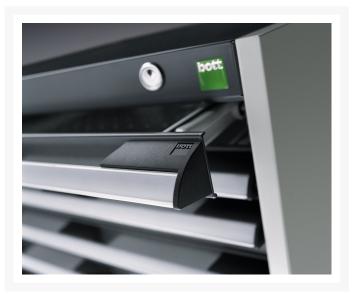

# 40012013. - cubio drawer-door cabinet

#### **Short Description**

cubio drawer-door cabinet with 2 drawers / door WxDxH: 800x525x800mm

### **Product Images**













### **Additional Information**

| Width                        | 800                   |
|------------------------------|-----------------------|
| Depth                        | 525                   |
| Height                       | 800                   |
| Customs tariff number        | 94032080              |
| Product material             | Sheet steel           |
| Product surface              | Powder coated         |
| Drawer Load Capacity         | 75 kg                 |
| Drawer height 1              | 100mm                 |
| Drawer 1 Internal Dimensions | 675mm x 400mm x 80mm  |
| Drawer height 2              | 175mm                 |
| Drawer 2 Internal Dimensions | 675mm x 400mm x 155mm |
| Door type                    | Perfo                 |
| Door height 1