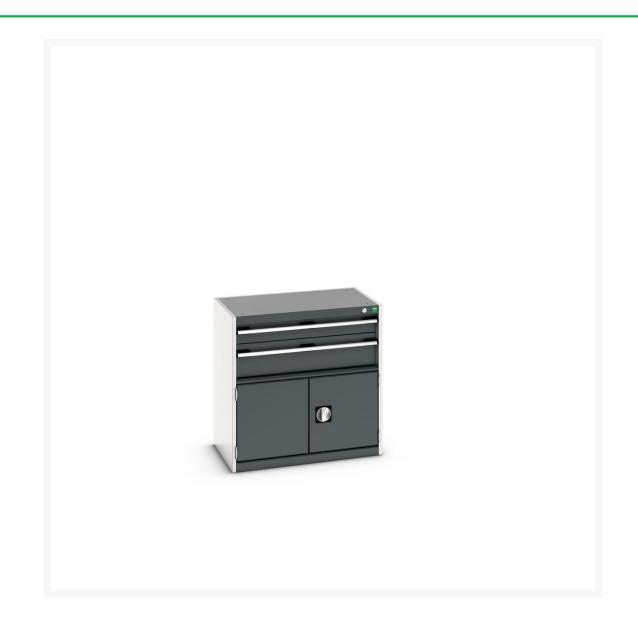

# 40012013. - cubio drawer-door cabinet

#### **Short Description**

cubio drawer-door cabinet with 2 drawers / door WxDxH: 800x525x800mm

### **Additional Information**

| Width                        | 800                   |
|------------------------------|-----------------------|
| Depth                        | 525                   |
| Height                       | 800                   |
| Customs tariff number        | 94032080              |
| Product material             | Sheet steel           |
| Product surface              | Powder coated         |
| Drawer Load Capacity         | 75 kg                 |
| Drawer height 1              | 100mm                 |
| Drawer 1 Internal Dimensions | 675mm x 400mm x 80mm  |
| Drawer height 2              | 175mm                 |
| Drawer 2 Internal Dimensions | 675mm x 400mm x 155mm |
| Door type                    | Perfo                 |
| Door height 1                | 400 mm                |
| Number of shelves            | 1                     |
| Shelf Type                   | Full Depth            |
| Shelf Material               | Steel                 |
| Shelf Load Capacity          | 75kg                  |
|                              |                       |