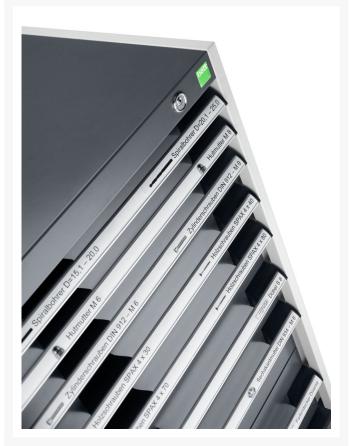

### **Product Images**

### **Additional Information**

| Width                        | 800                   |
|------------------------------|-----------------------|
| Depth                        | 525                   |
| Height                       | 800                   |
| Customs tariff number        | 94032080              |
| Product material             | Sheet steel           |
| Product surface              | Powder coated         |
| Drawer Load Capacity         | 75 kg                 |
| Drawer height 1              | 100mm                 |
| Drawer 1 Internal Dimensions | 675mm x 400mm x 80mm  |
| Drawer height 2              | 175mm                 |
| Drawer 2 Internal Dimensions | 675mm x 400mm x 155mm |
| Door type                    | Perfo                 |
| Door height 1                | 400 mm                |
| Number of shelves            | 1                     |
| Shelf Type                   | Full Depth            |
| Shelf Material               | Steel                 |
| Shelf Load Capacity          | 75kg                  |
|                              |                       |