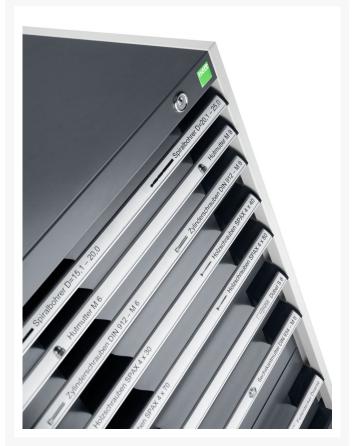

# 40012091. - cubio drawer-door cabinet

#### **Short Description**

cubio drawer-door cabinet with 1 drawer / door WxDxH: 800x525x600mm

### **Additional Information**

| Width                        | 800                  |
|------------------------------|----------------------|
| Depth                        | 525                  |
| Height                       | 600                  |
| Customs tariff number        | 94032080             |
| Product material             | Sheet steel          |
| Product surface              | Powder coated        |
| Drawer Load Capacity         | 75 kg                |
| Drawer height 1              | 75mm                 |
| Drawer 1 Internal Dimensions | 675mm x 400mm x 55mm |
| Door type                    | Perfo                |
| Door height 1                | 400 mm               |
| Number of shelves            | 1                    |
| Shelf Type                   | Full Depth           |
| Shelf Material               | Steel                |
| Shelf Load Capacity          | 75kg                 |
|                              |                      |