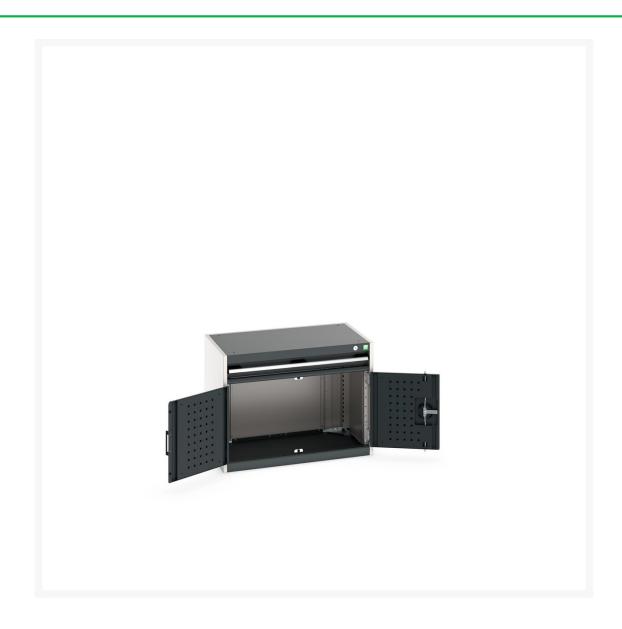

# 40012091. - cubio drawer-door cabinet

#### **Short Description**

cubio drawer-door cabinet with 1 drawer / door WxDxH: 800x525x600mm

### **Additional Information**

| Width                        | 800                  |
|------------------------------|----------------------|
| Depth                        | 525                  |
| Height                       | 600                  |
| Customs tariff number        | 94032080             |
| Product material             | Sheet steel          |
| Product surface              | Powder coated        |
| Drawer Load Capacity         | 75 kg                |
| Drawer height 1              | 75mm                 |
| Drawer 1 Internal Dimensions | 675mm x 400mm x 55mm |
| Door type                    | Perfo                |
| Door height 1                | 400 mm               |
| Number of shelves            | 1                    |
| Shelf Type                   | Full Depth           |
| Shelf Material               | Steel                |
| Shelf Load Capacity          | 75kg                 |
|                              |                      |