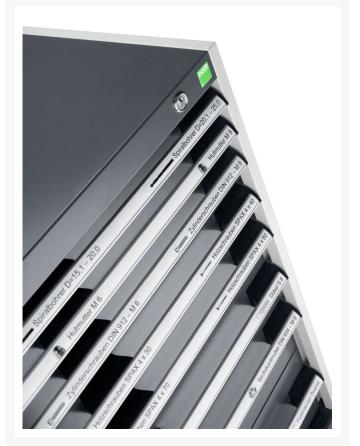

# 40012106. - cubio drawer cabinet

#### **Short Description**

cubio drawer cabinet with 8 drawers WxDxH: 800x525x1200mm

### **Additional Information**

| Width                        | 800                   |
|------------------------------|-----------------------|
| Depth                        | 525                   |
| Height                       | 1200                  |
| Customs tariff number        | 94032080              |
| Product material             | Sheet steel           |
| Product surface              | Powder coated         |
| Drawer Load Capacity         | 75 kg                 |
| Drawer height 1              | 75mm                  |
| Drawer 1 Internal Dimensions | 675mm x 400mm x 55mm  |
| Drawer height 2              | 75mm                  |
| Drawer 2 Internal Dimensions | 675mm x 400mm x 55mm  |
| Drawer height 3              | 100mm                 |
| Drawer 3 Internal Dimensions | 675mm x 400mm x 80mm  |
| Drawer height 4              | 150mm                 |
| Drawer 4 Internal Dimensions | 675mm x 400mm x 130mm |
| Drawer height 5              | 150mm                 |
| Drawer 5 Internal Dimensions | 675mm x 400mm x 130mm |
| Drawer height 6              | 150mm                 |
| Drawer 6 Internal Dimensions | 675mm x 400mm x 130mm |
| Drawer height 7              | 200mm                 |
| Drawer 7 Internal Dimensions | 675mm x 400mm x 180mm |
| Drawer height 8              | 200mm                 |
| Drawer 8 Internal Dimensions | 675mm x 400mm x 180mm |