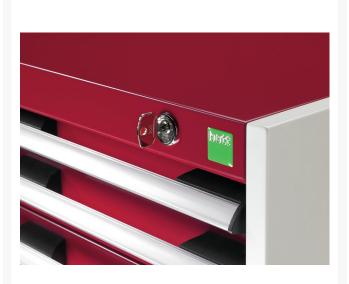

#### **Product Images**

## **Product Options**

| Colour: | Anthracite grey |
|---------|-----------------|
|         | Crimson red     |
|         | Gentian blue    |
|         | Light grey      |