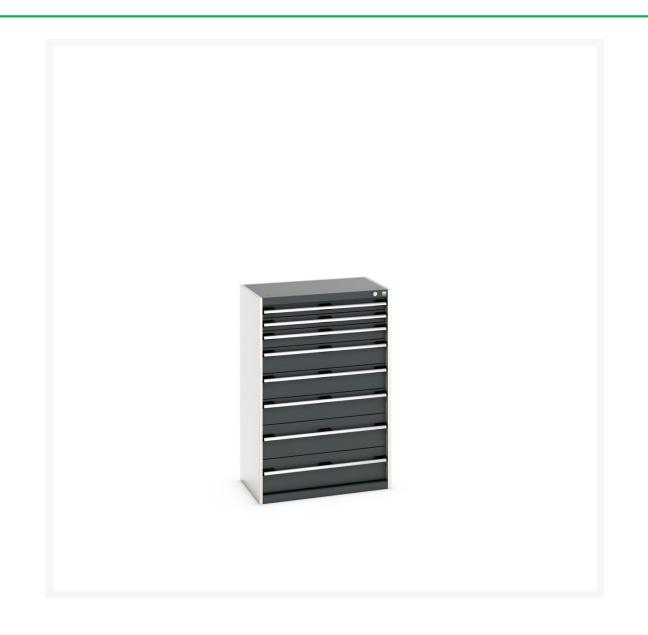

# 40012106. - cubio drawer cabinet

#### **Short Description**

cubio drawer cabinet with 8 drawers WxDxH: 800x525x1200mm

### **Additional Information**

| Width                        | 800                   |
|------------------------------|-----------------------|
| Depth                        | 525                   |
| Height                       | 1200                  |
| Customs tariff number        | 94032080              |
| Product material             | Sheet steel           |
| Product surface              | Powder coated         |
| Drawer Load Capacity         | 75 kg                 |
| Drawer height 1              | 75mm                  |
| Drawer 1 Internal Dimensions | 675mm x 400mm x 55mm  |
| Drawer height 2              | 75mm                  |
| Drawer 2 Internal Dimensions | 675mm x 400mm x 55mm  |
| Drawer height 3              | 100mm                 |
| Drawer 3 Internal Dimensions | 675mm x 400mm x 80mm  |
| Drawer height 4              | 150mm                 |
| Drawer 4 Internal Dimensions | 675mm x 400mm x 130mm |
| Drawer height 5              | 150mm                 |
| Drawer 5 Internal Dimensions | 675mm x 400mm x 130mm |
| Drawer height 6              | 150mm                 |
| Drawer 6 Internal Dimensions | 675mm x 400mm x 130mm |
| Drawer height 7              | 200mm                 |
| Drawer 7 Internal Dimensions | 675mm x 400mm x 180mm |
| Drawer height 8              | 200mm                 |
| Drawer 8 Internal Dimensions | 675mm x 400mm x 180mm |