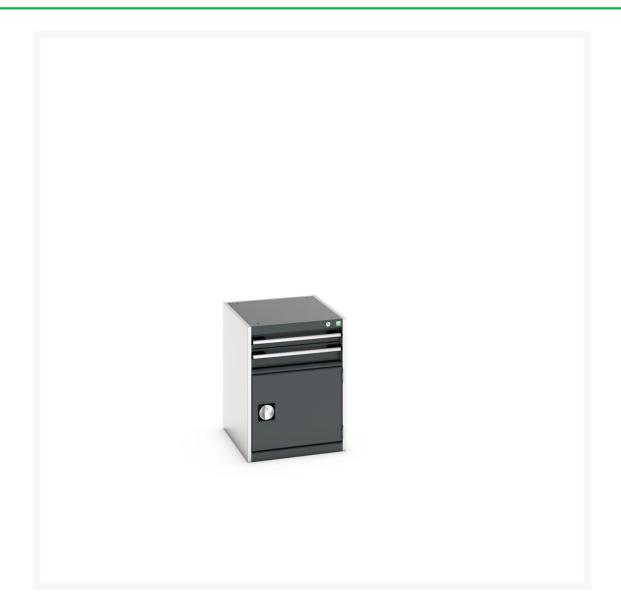

## 40018021. - cubio drawer-door cabinet

#### **Short Description**

cubio drawer-door cabinet with 2 drawers / door WxDxH: 525x650x700mm

### **Additional Information**

| Width                        | 525                  |
|------------------------------|----------------------|
| Depth                        | 650                  |
| Height                       | 700                  |
| Customs tariff number        | 94032080             |
| Product material             | Sheet steel          |
| Product surface              | Powder coated        |
| Drawer Load Capacity         | 75 kg                |
| Drawer height 1              | 75mm                 |
| Drawer 1 Internal Dimensions | 400mm x 525mm x 55mm |
| Drawer height 2              | 100mm                |
| Drawer 2 Internal Dimensions | 400mm x 525mm x 80mm |
| Door type                    | Perfo                |
| Door height 1                | 400 mm               |
| Number of shelves            | 1                    |
| Shelf Type                   | Full Depth           |
| Shelf Material               | Steel                |
| Shelf Load Capacity          | 75kg                 |
|                              |                      |