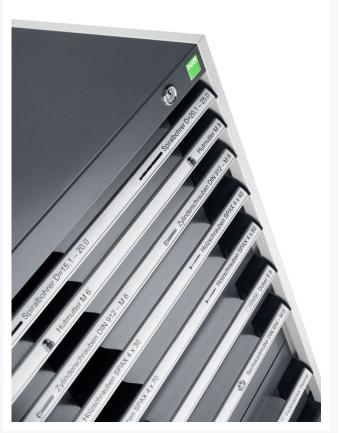

## 40018021. - cubio drawer-door cabinet

#### **Short Description**

cubio drawer-door cabinet with 2 drawers / door WxDxH: 525x650x700mm

### **Additional Information**

| Width                        | 525                  |
|------------------------------|----------------------|
| Depth                        | 650                  |
| Height                       | 700                  |
| Customs tariff number        | 94032080             |
| Product material             | Sheet steel          |
| Product surface              | Powder coated        |
| Drawer Load Capacity         | 75 kg                |
| Drawer height 1              | 75mm                 |
| Drawer 1 Internal Dimensions | 400mm x 525mm x 55mm |
| Drawer height 2              | 100mm                |
| Drawer 2 Internal Dimensions | 400mm x 525mm x 80mm |
| Door type                    | Perfo                |
| Door height 1                | 400 mm               |
| Number of shelves            | 1                    |
| Shelf Type                   | Full Depth           |
| Shelf Material               | Steel                |
| Shelf Load Capacity          | 75kg                 |
|                              |                      |