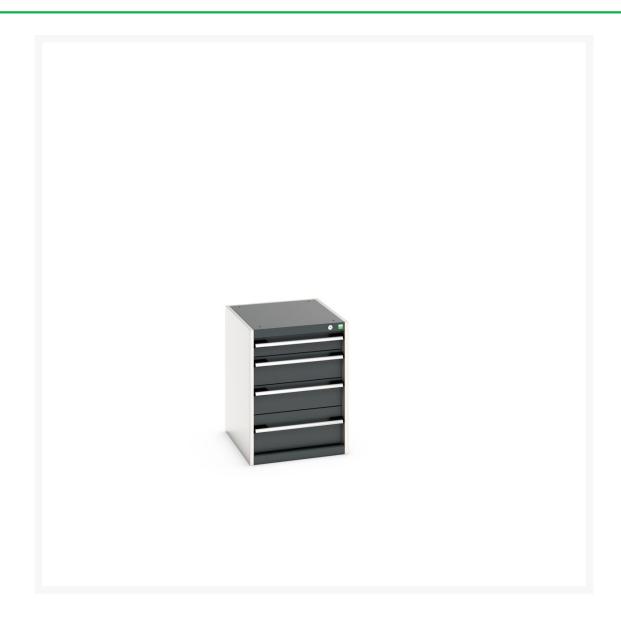

## 40018025. - cubio drawer cabinet

#### **Short Description**

cubio drawer cabinet with 4 drawers WxDxH: 525x650x700mm

### **Additional Information**

| Width                        | 525                   |
|------------------------------|-----------------------|
| Depth                        | 650                   |
| Height                       | 700                   |
| Customs tariff number        | 94032080              |
| Product material             | Sheet steel           |
| Product surface              | Powder coated         |
| Drawer Load Capacity         | 75 kg                 |
| Drawer height 1              | 100mm                 |
| Drawer 1 Internal Dimensions | 400mm x 525mm x 80mm  |
| Drawer height 2              | 150mm                 |
| Drawer 2 Internal Dimensions | 400mm x 525mm x 130mm |
| Drawer height 3              | 150mm                 |
| Drawer 3 Internal Dimensions | 400mm x 525mm x 130mm |
| Drawer height 4              | 200mm                 |
| Drawer 4 Internal Dimensions | 400mm x 525mm x 180mm |
|                              |                       |