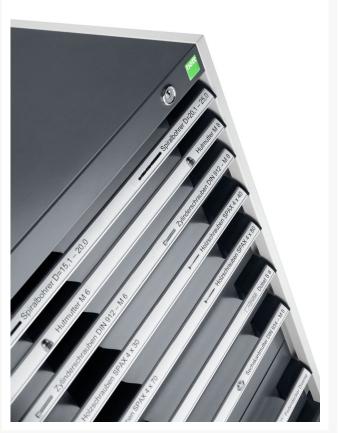

## 40018025. - cubio drawer cabinet

#### **Short Description**

cubio drawer cabinet with 4 drawers WxDxH: 525x650x700mm

### **Additional Information**

| Width                        | 525                   |
|------------------------------|-----------------------|
| Depth                        | 650                   |
| Height                       | 700                   |
| Customs tariff number        | 94032080              |
| Product material             | Sheet steel           |
| Product surface              | Powder coated         |
| Drawer Load Capacity         | 75 kg                 |
| Drawer height 1              | 100mm                 |
| Drawer 1 Internal Dimensions | 400mm x 525mm x 80mm  |
| Drawer height 2              | 150mm                 |
| Drawer 2 Internal Dimensions | 400mm x 525mm x 130mm |
| Drawer height 3              | 150mm                 |
| Drawer 3 Internal Dimensions | 400mm x 525mm x 130mm |
| Drawer height 4              | 200mm                 |
| Drawer 4 Internal Dimensions | 400mm x 525mm x 180mm |
|                              |                       |