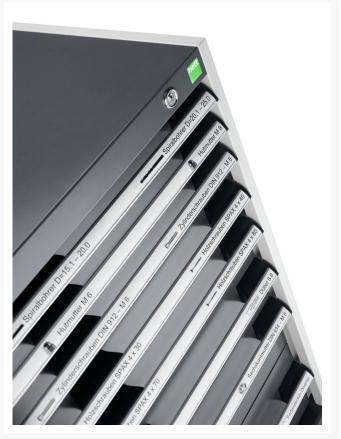

## 40018043. - cubio drawer-door cabinet

### **Short Description**

cubio drawer-door cabinet with 3 drawers / door WxDxH: 525x650x900mm

### **Additional Information**

| Width                        | 525                   |
|------------------------------|-----------------------|
| Depth                        | 650                   |
| Height                       | 900                   |
| Customs tariff number        | 94032080              |
| Product material             | Sheet steel           |
| Product surface              | Powder coated         |
| Drawer Load Capacity         | 75 kg                 |
| Drawer height 1              | 100mm                 |
| Drawer 1 Internal Dimensions | 400mm x 525mm x 80mm  |
| Drawer height 2              | 125mm                 |
| Drawer 2 Internal Dimensions | 400mm x 525mm x 105mm |
| Drawer height 3              | 150mm                 |
| Drawer 3 Internal Dimensions | 400mm x 525mm x 130mm |
| Door type                    | Perfo                 |
| Door height 1                | 400 mm                |
| Number of shelves            | 1                     |
| Shelf Type                   | Full Depth            |
| Shelf Material               | Steel                 |
| Shelf Load Capacity          | 75kg                  |
|                              |                       |