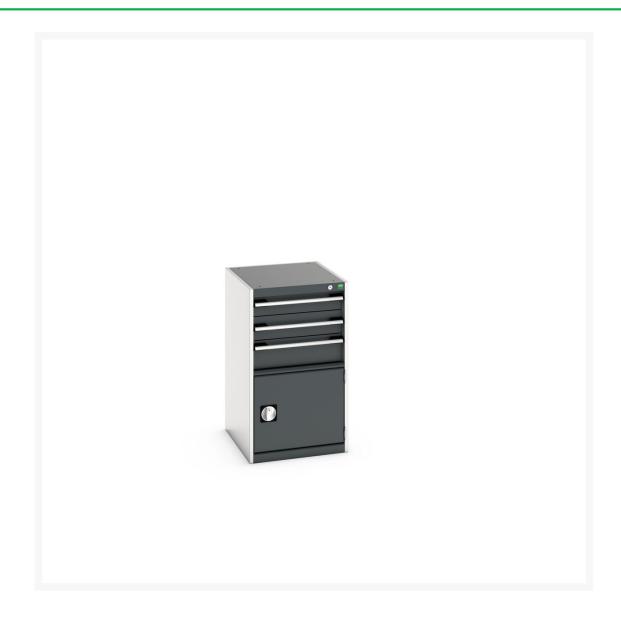

## 40018043. - cubio drawer-door cabinet

### **Short Description**

cubio drawer-door cabinet with 3 drawers / door WxDxH: 525x650x900mm

### **Additional Information**

| Width                        | 525                   |
|------------------------------|-----------------------|
| Depth                        | 650                   |
| Height                       | 900                   |
| Customs tariff number        | 94032080              |
| Product material             | Sheet steel           |
| Product surface              | Powder coated         |
| Drawer Load Capacity         | 75 kg                 |
| Drawer height 1              | 100mm                 |
| Drawer 1 Internal Dimensions | 400mm x 525mm x 80mm  |
| Drawer height 2              | 125mm                 |
| Drawer 2 Internal Dimensions | 400mm x 525mm x 105mm |
| Drawer height 3              | 150mm                 |
| Drawer 3 Internal Dimensions | 400mm x 525mm x 130mm |
| Door type                    | Perfo                 |
| Door height 1                | 400 mm                |
| Number of shelves            | 1                     |
| Shelf Type                   | Full Depth            |
| Shelf Material               | Steel                 |
| Shelf Load Capacity          | 75kg                  |
|                              |                       |