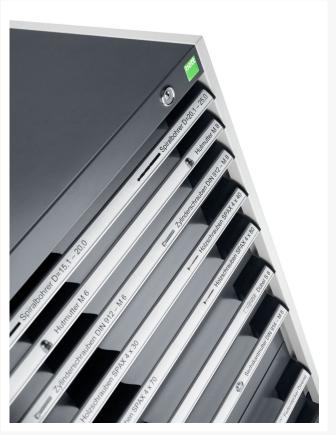

# 40018067. - cubio drawer cabinet

### **Short Description**

cubio drawer cabinet with 7 drawers WxDxH: 525x650x1200mm

## **Additional Information**

| Width                        | 525                   |
|------------------------------|-----------------------|
| Depth                        | 650                   |
| Height                       | 1200                  |
| Customs tariff number        | 94032080              |
| Product material             | Sheet steel           |
| Product surface              | Powder coated         |
| Drawer Load Capacity         | 75 kg                 |
| Drawer height 1              | 100mm                 |
| Drawer 1 Internal Dimensions | 400mm x 525mm x 80mm  |
| Drawer height 2              | 100mm                 |
| Drawer 2 Internal Dimensions | 400mm x 525mm x 80mm  |
| Drawer height 3              | 100mm                 |
| Drawer 3 Internal Dimensions | 400mm x 525mm x 80mm  |
| Drawer height 4              | 100mm                 |
| Drawer 4 Internal Dimensions | 400mm x 525mm x 80mm  |
| Drawer height 5              | 200mm                 |
| Drawer 5 Internal Dimensions | 400mm x 525mm x 180mm |
| Drawer height 6              | 200mm                 |
| Drawer 6 Internal Dimensions | 400mm x 525mm x 180mm |
| Drawer height 7              | 300mm                 |
| Drawer 7 Internal Dimensions | 400mm x 525mm x 280mm |
|                              |                       |