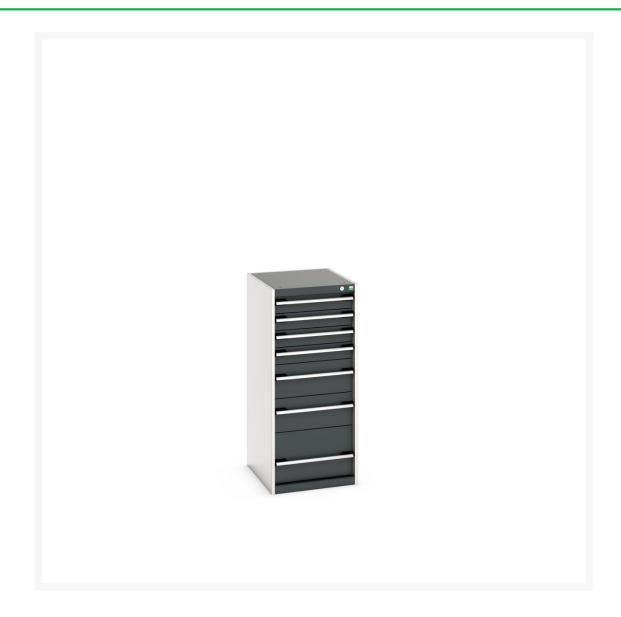

### **Short Description**

cubio drawer cabinet with 7 drawers WxDxH: 525x650x1200mm

## **Additional Information**

| Width                        | 525                   |
|------------------------------|-----------------------|
| Depth                        | 650                   |
| Height                       | 1200                  |
| Customs tariff number        | 94032080              |
| Product material             | Sheet steel           |
| Product surface              | Powder coated         |
| Drawer Load Capacity         | 75 kg                 |
| Drawer height 1              | 100mm                 |
| Drawer 1 Internal Dimensions | 400mm x 525mm x 80mm  |
| Drawer height 2              | 100mm                 |
| Drawer 2 Internal Dimensions | 400mm x 525mm x 80mm  |
| Drawer height 3              | 100mm                 |
| Drawer 3 Internal Dimensions | 400mm x 525mm x 80mm  |
| Drawer height 4              | 100mm                 |
| Drawer 4 Internal Dimensions | 400mm x 525mm x 80mm  |
| Drawer height 5              | 200mm                 |
| Drawer 5 Internal Dimensions | 400mm x 525mm x 180mm |
| Drawer height 6              | 200mm                 |
| Drawer 6 Internal Dimensions | 400mm x 525mm x 180mm |
| Drawer height 7              | 300mm                 |
| Drawer 7 Internal Dimensions | 400mm x 525mm x 280mm |
|                              |                       |