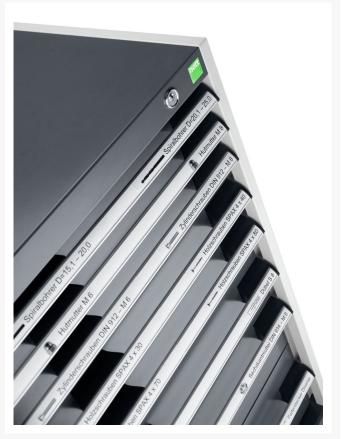

### 40019021. - cubio drawer-door cabinet

#### **Short Description**

cubio drawer-door cabinet with 2 drawers / door WxDxH: 650x650x700mm

#### **Product Images**













## **Additional Information**

| Width                        | 650                  |
|------------------------------|----------------------|
| Depth                        | 650                  |
| Height                       | 700                  |
| Customs tariff number        | 94032080             |
| Product material             | Sheet steel          |
| Product surface              | Powder coated        |
| Drawer Load Capacity         | 75 kg                |
| Drawer height 1              | 75mm                 |
| Drawer 1 Internal Dimensions | 525mm x 525mm x 55mm |
| Drawer height 2              | 100mm                |
| Drawer 2 Internal Dimensions | 525mm x 525mm x 80mm |
| Door type                    | Perfo                |
| Door height 1                | 400