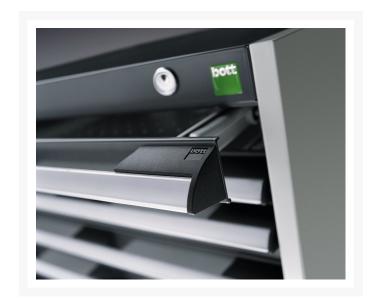

### 40019021. - cubio drawer-door cabinet

#### **Short Description**

cubio drawer-door cabinet with 2 drawers / door WxDxH: 650x650x700mm

#### **Product Images**













## **Additional Information**

| Width                        | 650                  |
|------------------------------|----------------------|
| Depth                        | 650                  |
| Height                       | 700                  |
| Customs tariff number        | 94032080             |
| Product material             | Sheet steel          |
| Product surface              | Powder coated        |
| Drawer Load Capacity         | 75 kg                |
| Drawer height 1              | 75mm                 |
| Drawer 1 Internal Dimensions | 525mm x 525mm x 55mm |
| Drawer height 2              | 100mm                |
| Drawer 2 Internal Dimensions | 525mm x 525mm x 80mm |
| Door type                    | Perfo                |
| Door height 1                | 400 mm