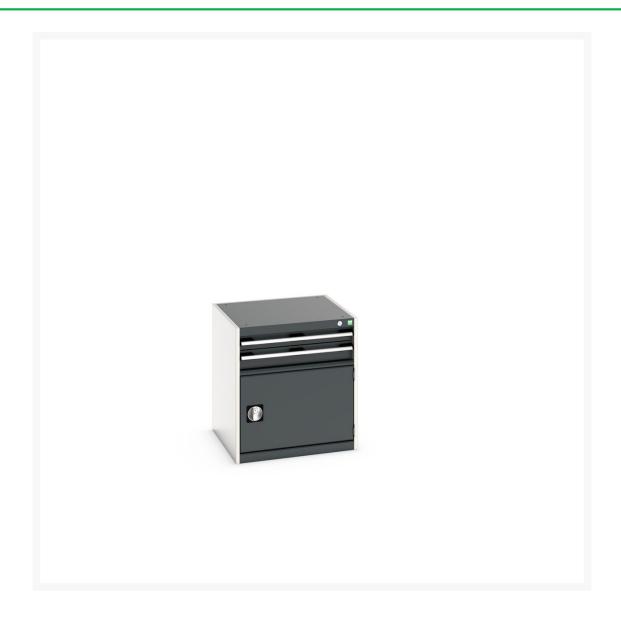

### 40019021. - cubio drawer-door cabinet

#### **Short Description**

cubio drawer-door cabinet with 2 drawers / door WxDxH: 650x650x700mm

## **Additional Information**

| Width                        | 650                  |
|------------------------------|----------------------|
| Depth                        | 650                  |
| Height                       | 700                  |
| Customs tariff number        | 94032080             |
| Product material             | Sheet steel          |
| Product surface              | Powder coated        |
| Drawer Load Capacity         | 75 kg                |
| Drawer height 1              | 75mm                 |
| Drawer 1 Internal Dimensions | 525mm x 525mm x 55mm |
| Drawer height 2              | 100mm                |
| Drawer 2 Internal Dimensions | 525mm x 525mm x 80mm |
| Door type                    | Perfo                |
| Door height 1                | 400 mm               |
| Number of shelves            | 1                    |
| Shelf Type                   | Full Depth           |
| Shelf Material               | Steel                |
| Shelf Load Capacity          | 75kg                 |
|                              |                      |