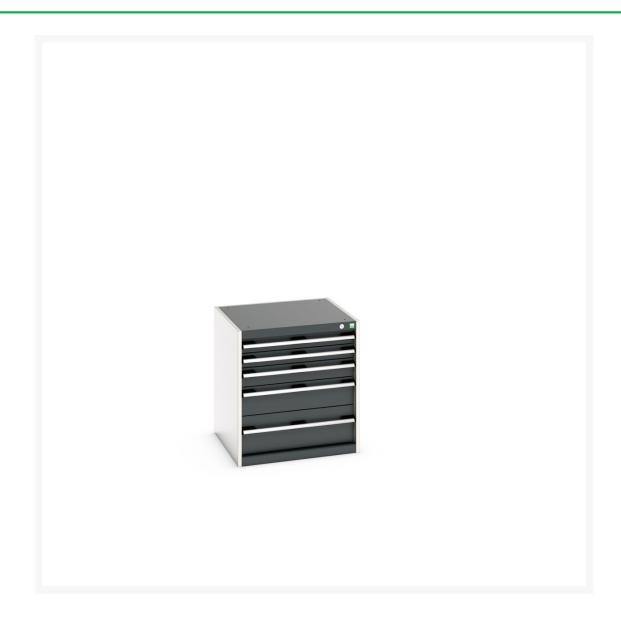

## 40019027. - cubio drawer cabinet

#### **Short Description**

cubio drawer cabinet with 5 drawers WxDxH: 650x650x700mm

### **Additional Information**

| Width                        | 650                   |
|------------------------------|-----------------------|
| Depth                        | 650                   |
| Height                       | 700                   |
| Customs tariff number        | 94032080              |
| Product material             | Sheet steel           |
| Product surface              | Powder coated         |
| Drawer Load Capacity         | 75 kg                 |
| Drawer height 1              | 75mm                  |
| Drawer 1 Internal Dimensions | 525mm x 525mm x 55mm  |
| Drawer height 2              | 75mm                  |
| Drawer 2 Internal Dimensions | 525mm x 525mm x 55mm  |
| Drawer height 3              | 100mm                 |
| Drawer 3 Internal Dimensions | 525mm x 525mm x 80mm  |
| Drawer height 4              | 150mm                 |
| Drawer 4 Internal Dimensions | 525mm x 525mm x 130mm |
| Drawer height 5              | 200mm                 |
| Drawer 5 Internal Dimensions | 525mm x 525mm x 180mm |
|                              |                       |