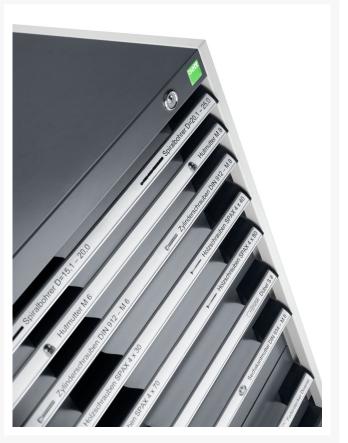

## 40019027. - cubio drawer cabinet

#### **Short Description**

cubio drawer cabinet with 5 drawers WxDxH: 650x650x700mm

### **Additional Information**

| Width                        | 650                   |
|------------------------------|-----------------------|
| Depth                        | 650                   |
| Height                       | 700                   |
| Customs tariff number        | 94032080              |
| Product material             | Sheet steel           |
| Product surface              | Powder coated         |
| Drawer Load Capacity         | 75 kg                 |
| Drawer height 1              | 75mm                  |
| Drawer 1 Internal Dimensions | 525mm x 525mm x 55mm  |
| Drawer height 2              | 75mm                  |
| Drawer 2 Internal Dimensions | 525mm x 525mm x 55mm  |
| Drawer height 3              | 100mm                 |
| Drawer 3 Internal Dimensions | 525mm x 525mm x 80mm  |
| Drawer height 4              | 150mm                 |
| Drawer 4 Internal Dimensions | 525mm x 525mm x 130mm |
| Drawer height 5              | 200mm                 |
| Drawer 5 Internal Dimensions | 525mm x 525mm x 180mm |
|                              |                       |