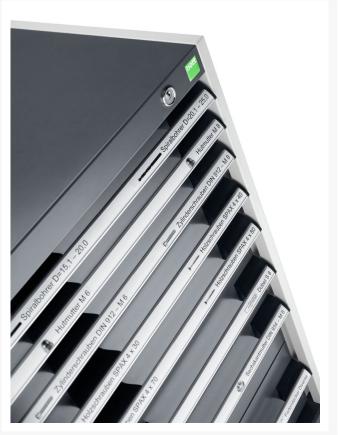

## **Product Images**

### **Additional Information**

| Width                        | 650                   |
|------------------------------|-----------------------|
| Depth                        | 650                   |
| Height                       | 900                   |
| Customs tariff number        | 94032080              |
| Product material             | Sheet steel           |
| Product surface              | Powder coated         |
| Drawer Load Capacity         | 75 kg                 |
| Drawer height 1              | 100mm                 |
| Drawer 1 Internal Dimensions | 525mm x 525mm x 80mm  |
| Drawer height 2              | 125mm                 |
| Drawer 2 Internal Dimensions | 525mm x 525mm x 105mm |
| Drawer height 3              | 150mm                 |
| Drawer 3 Internal Dimensions | 525mm x 525mm x 130mm |
| Door type                    | Perfo                 |
| Door height 1                | 400 mm                |
| Number of shelves            | 1                     |
| Shelf Type                   | Full Depth            |
| Shelf Material               | Steel                 |
| Shelf Load Capacity          | 75kg                  |
|                              |                       |