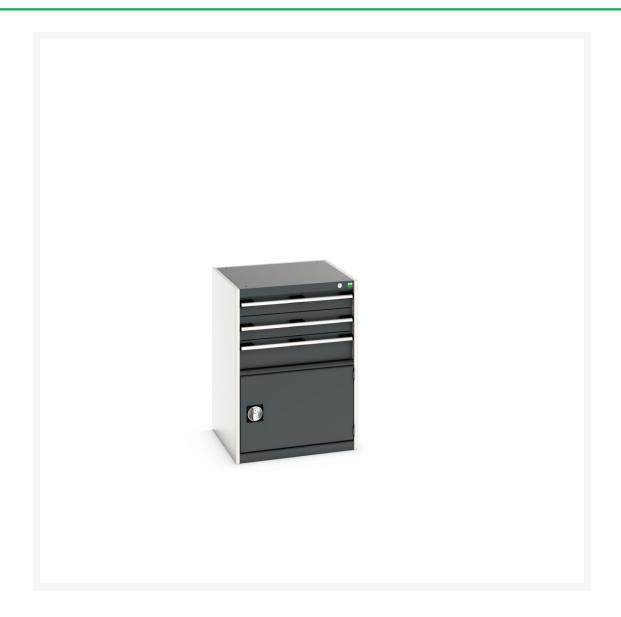

## 40019043. - cubio drawer-door cabinet

### **Short Description**

cubio drawer-door cabinet with 3 drawers / door WxDxH: 650x650x900mm

### **Additional Information**

| Width                        | 650                   |
|------------------------------|-----------------------|
| Depth                        | 650                   |
| Height                       | 900                   |
| Customs tariff number        | 94032080              |
| Product material             | Sheet steel           |
| Product surface              | Powder coated         |
| Drawer Load Capacity         | 75 kg                 |
| Drawer height 1              | 100mm                 |
| Drawer 1 Internal Dimensions | 525mm x 525mm x 80mm  |
| Drawer height 2              | 125mm                 |
| Drawer 2 Internal Dimensions | 525mm x 525mm x 105mm |
| Drawer height 3              | 150mm                 |
| Drawer 3 Internal Dimensions | 525mm x 525mm x 130mm |
| Door type                    | Perfo                 |
| Door height 1                | 400 mm                |
| Number of shelves            | 1                     |
| Shelf Type                   | Full Depth            |
| Shelf Material               | Steel                 |
| Shelf Load Capacity          | 75kg                  |
|                              |                       |