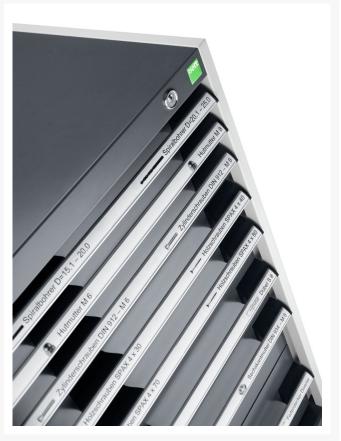

## 40019051. - cubio drawer cabinet

#### **Short Description**

cubio drawer cabinet with 7 drawers WxDxH: 650x650x900mm

### **Additional Information**

| Width                        | 650                   |
|------------------------------|-----------------------|
| Depth                        | 650                   |
| Height                       | 900                   |
| Customs tariff number        | 94032080              |
| Product material             | Sheet steel           |
| Product surface              | Powder coated         |
| Drawer Load Capacity         | 75 kg                 |
| Drawer height 1              | 100mm                 |
| Drawer 1 Internal Dimensions | 525mm x 525mm x 80mm  |
| Drawer height 2              | 100mm                 |
| Drawer 2 Internal Dimensions | 525mm x 525mm x 80mm  |
| Drawer height 3              | 100mm                 |
| Drawer 3 Internal Dimensions | 525mm x 525mm x 80mm  |
| Drawer height 4              | 100mm                 |
| Drawer 4 Internal Dimensions | 525mm x 525mm x 80mm  |
| Drawer height 5              | 100mm                 |
| Drawer 5 Internal Dimensions | 525mm x 525mm x 80mm  |
| Drawer height 6              | 150mm                 |
| Drawer 6 Internal Dimensions | 525mm x 525mm x 130mm |
| Drawer height 7              | 150mm                 |
| Drawer 7 Internal Dimensions | 525mm x 525mm x 130mm |
|                              |                       |