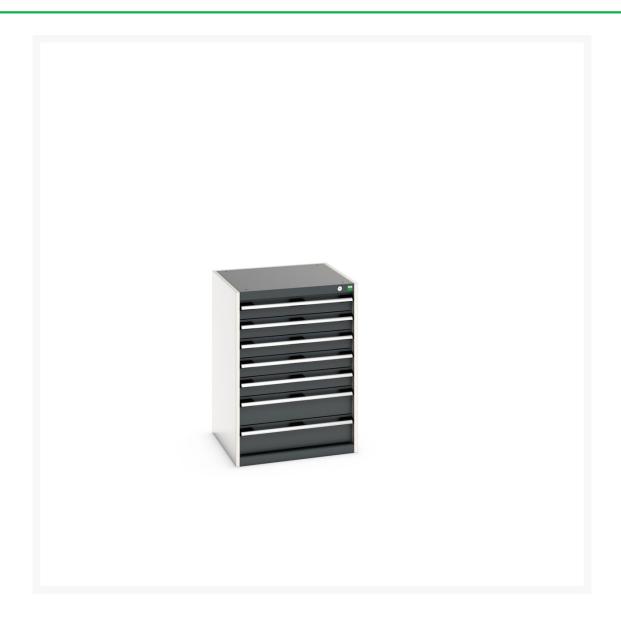

## 40019051. - cubio drawer cabinet

#### **Short Description**

cubio drawer cabinet with 7 drawers WxDxH: 650x650x900mm

### **Additional Information**

| Width                        | 650                   |
|------------------------------|-----------------------|
| Depth                        | 650                   |
| Height                       | 900                   |
| Customs tariff number        | 94032080              |
| Product material             | Sheet steel           |
| Product surface              | Powder coated         |
| Drawer Load Capacity         | 75 kg                 |
| Drawer height 1              | 100mm                 |
| Drawer 1 Internal Dimensions | 525mm x 525mm x 80mm  |
| Drawer height 2              | 100mm                 |
| Drawer 2 Internal Dimensions | 525mm x 525mm x 80mm  |
| Drawer height 3              | 100mm                 |
| Drawer 3 Internal Dimensions | 525mm x 525mm x 80mm  |
| Drawer height 4              | 100mm                 |
| Drawer 4 Internal Dimensions | 525mm x 525mm x 80mm  |
| Drawer height 5              | 100mm                 |
| Drawer 5 Internal Dimensions | 525mm x 525mm x 80mm  |
| Drawer height 6              | 150mm                 |
| Drawer 6 Internal Dimensions | 525mm x 525mm x 130mm |
| Drawer height 7              | 150mm                 |
| Drawer 7 Internal Dimensions | 525mm x 525mm x 130mm |
|                              |                       |