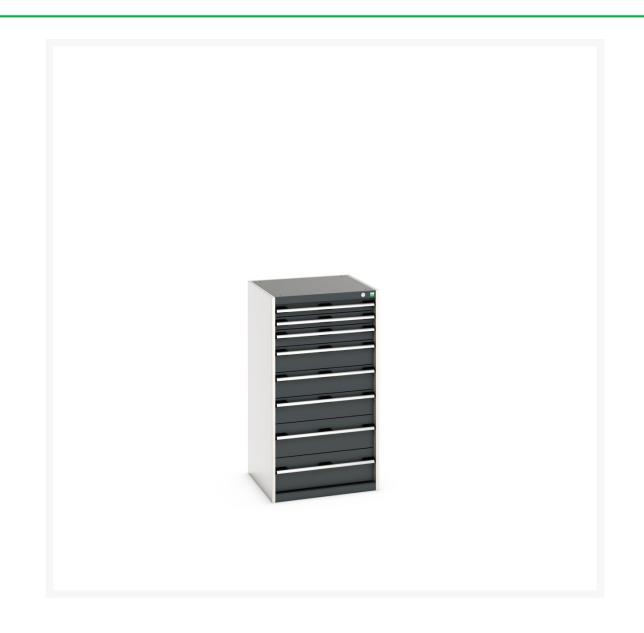

# 40019071. - cubio drawer cabinet

#### **Short Description**

cubio drawer cabinet with 8 drawers WxDxH: 650x650x1200mm

### **Additional Information**

| Width                        | 650                   |
|------------------------------|-----------------------|
| Depth                        | 650                   |
| Height                       | 1200                  |
| Customs tariff number        | 94032080              |
| Product material             | Sheet steel           |
| Product surface              | Powder coated         |
| Drawer Load Capacity         | 75 kg                 |
| Drawer height 1              | 75mm                  |
| Drawer 1 Internal Dimensions | 525mm x 525mm x 55mm  |
| Drawer height 2              | 75mm                  |
| Drawer 2 Internal Dimensions | 525mm x 525mm x 55mm  |
| Drawer height 3              | 100mm                 |
| Drawer 3 Internal Dimensions | 525mm x 525mm x 80mm  |
| Drawer height 4              | 150mm                 |
| Drawer 4 Internal Dimensions | 525mm x 525mm x 130mm |
| Drawer height 5              | 150mm                 |
| Drawer 5 Internal Dimensions | 525mm x 525mm x 130mm |
| Drawer height 6              | 150mm                 |
| Drawer 6 Internal Dimensions | 525mm x 525mm x 130mm |
| Drawer height 7              | 200mm                 |
| Drawer 7 Internal Dimensions | 525mm x 525mm x 180mm |
| Drawer height 8              | 200mm                 |
| Drawer 8 Internal Dimensions | 525mm x 525mm x 180mm |