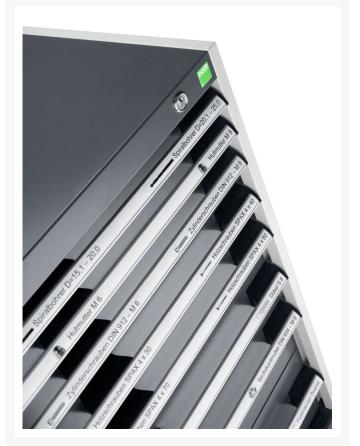

#### **Short Description**

cubio drawer cabinet with 8 drawers WxDxH: 650x650x1200mm

### **Additional Information**

| Width                        | 650                   |
|------------------------------|-----------------------|
| Depth                        | 650                   |
| Height                       | 1200                  |
| Customs tariff number        | 94032080              |
| Product material             | Sheet steel           |
| Product surface              | Powder coated         |
| Drawer Load Capacity         | 75 kg                 |
| Drawer height 1              | 75mm                  |
| Drawer 1 Internal Dimensions | 525mm x 525mm x 55mm  |
| Drawer height 2              | 75mm                  |
| Drawer 2 Internal Dimensions | 525mm x 525mm x 55mm  |
| Drawer height 3              | 100mm                 |
| Drawer 3 Internal Dimensions | 525mm x 525mm x 80mm  |
| Drawer height 4              | 150mm                 |
| Drawer 4 Internal Dimensions | 525mm x 525mm x 130mm |
| Drawer height 5              | 150mm                 |
| Drawer 5 Internal Dimensions | 525mm x 525mm x 130mm |
| Drawer height 6              | 150mm                 |
| Drawer 6 Internal Dimensions | 525mm x 525mm x 130mm |
| Drawer height 7              | 200mm                 |
| Drawer 7 Internal Dimensions | 525mm x 525mm x 180mm |
| Drawer height 8              | 200mm                 |
| Drawer 8 Internal Dimensions | 525mm x 525mm x 180mm |