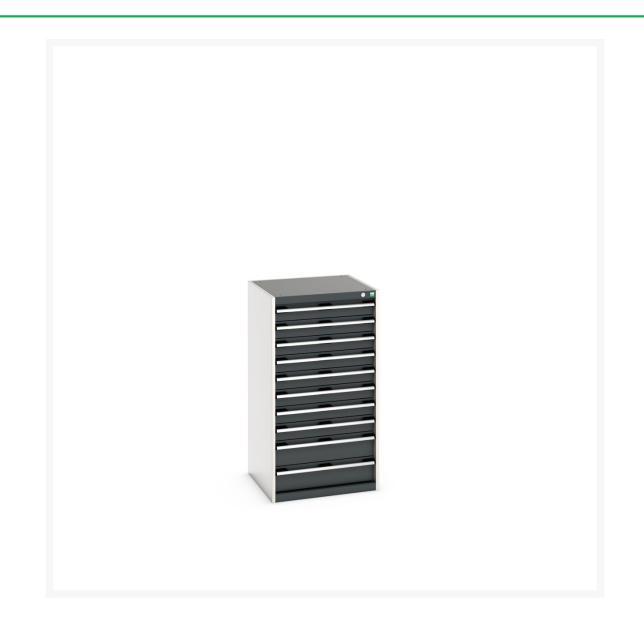

#### **Short Description**

cubio drawer cabinet with 10 drawers WxDxH: 650x650x1200mm

### **Additional Information**

| Width                        | 650                   |
|------------------------------|-----------------------|
| Depth                        | 650                   |
| Height                       | 1200                  |
| Customs tariff number        | 94032080              |
| Product material             | Sheet steel           |
| Product surface              | Powder coated         |
| Drawer Load Capacity         | 75 kg                 |
| Drawer height 1              | 100mm                 |
| Drawer 1 Internal Dimensions | 525mm x 525mm x 80mm  |
| Drawer height 2              | 100mm                 |
| Drawer 2 Internal Dimensions | 525mm x 525mm x 80mm  |
| Drawer height 3              | 100mm                 |
| Drawer 3 Internal Dimensions | 525mm x 525mm x 80mm  |
| Drawer height 4              | 100mm                 |
| Drawer 4 Internal Dimensions | 525mm x 525mm x 80mm  |
| Drawer height 5              | 100mm                 |
| Drawer 5 Internal Dimensions | 525mm x 525mm x 80mm  |
| Drawer height 6              | 100mm                 |
| Drawer 6 Internal Dimensions | 525mm x 525mm x 80mm  |
| Drawer height 7              | 100mm                 |
| Drawer 7 Internal Dimensions | 525mm x 525mm x 80mm  |
| Drawer height 8              | 100mm                 |
| Drawer 8 Internal Dimensions | 525mm x 525mm x 80mm  |
| Drawer height 9              | 150mm                 |
| Drawer 9 Internal Dimensions | 525mm x 525mm x 130mm |
| Drawer height 10             | 150mm                 |
|                              |                       |