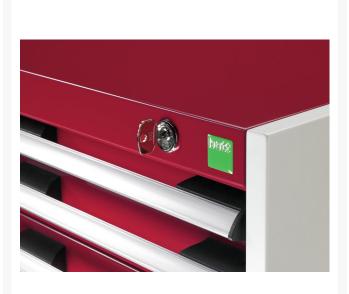

#### **Product Images**

## **Product Options**

| Colour: | Anthracite grey |
|---------|-----------------|
|         | Crimson red     |
|         | Gentian blue    |
|         | Light grey      |