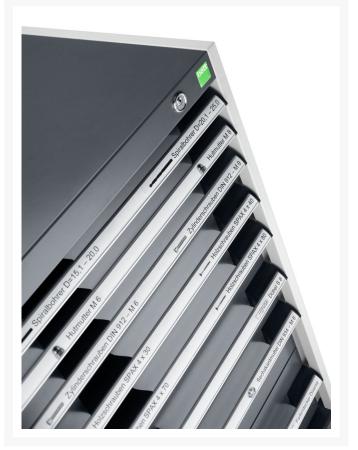

#### **Product Images**

### **Additional Information**

| Width                        | 650                   |
|------------------------------|-----------------------|
| Depth                        | 650                   |
| Height                       | 1200                  |
| Customs tariff number        | 94032080              |
| Product material             | Sheet steel           |
| Product surface              | Powder coated         |
| Drawer Load Capacity         | 75 kg                 |
| Drawer height 1              | 100mm                 |
| Drawer 1 Internal Dimensions | 525mm x 525mm x 80mm  |
| Drawer height 2              | 100mm                 |
| Drawer 2 Internal Dimensions | 525mm x 525mm x 80mm  |
| Drawer height 3              | 100mm                 |
| Drawer 3 Internal Dimensions | 525mm x 525mm x 80mm  |
| Drawer height 4              | 100mm                 |
| Drawer 4 Internal Dimensions | 525mm x 525mm x 80mm  |
| Drawer height 5              | 100mm                 |
| Drawer 5 Internal Dimensions | 525mm x 525mm x 80mm  |
| Drawer height 6              | 100mm                 |
| Drawer 6 Internal Dimensions | 525mm x 525mm x 80mm  |
| Drawer height 7              | 100mm                 |
| Drawer 7 Internal Dimensions | 525mm x 525mm x 80mm  |
| Drawer height 8              | 100mm                 |
| Drawer 8 Internal Dimensions | 525mm x 525mm x 80mm  |
| Drawer height 9              | 150mm                 |
| Drawer 9 Internal Dimensions | 525mm x 525mm x 130mm |
| Drawer height 10             | 150mm                 |
|                              |                       |