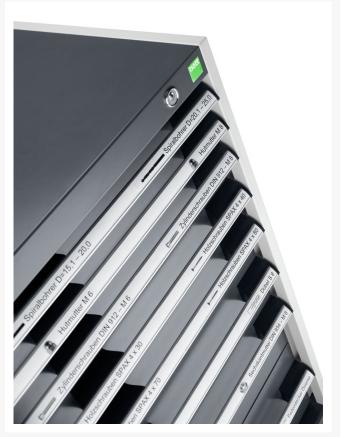

## 40019154. - cubio drawer cabinet

#### **Short Description**

cubio drawer cabinet with 9 drawers WxDxH: 650x650x1600mm

### **Additional Information**

| Width                        | 650                   |
|------------------------------|-----------------------|
| Depth                        | 650                   |
| Height                       | 1600                  |
| Customs tariff number        | 94032080              |
| Product material             | Sheet steel           |
| Product surface              | Powder coated         |
| Drawer Load Capacity         | 75 kg                 |
| Drawer height 1              | 100mm                 |
| Drawer 1 Internal Dimensions | 525mm x 525mm x 80mm  |
| Drawer height 2              | 100mm                 |
| Drawer 2 Internal Dimensions | 525mm x 525mm x 80mm  |
| Drawer height 3              | 150mm                 |
| Drawer 3 Internal Dimensions | 525mm x 525mm x 130mm |
| Drawer height 4              | 150mm                 |
| Drawer 4 Internal Dimensions | 525mm x 525mm x 130mm |
| Drawer height 5              | 150mm                 |
| Drawer 5 Internal Dimensions | 525mm x 525mm x 130mm |
| Drawer height 6              | 150mm                 |
| Drawer 6 Internal Dimensions | 525mm x 525mm x 130mm |
| Drawer height 7              | 200mm                 |
| Drawer 7 Internal Dimensions | 525mm x 525mm x 180mm |
| Drawer height 8              | 200mm                 |
| Drawer 8 Internal Dimensions | 525mm x 525mm x 180mm |
| Drawer height 9              | 300mm                 |
| Drawer 9 Internal Dimensions | 525mm x 525mm x 280mm |
|                              |                       |