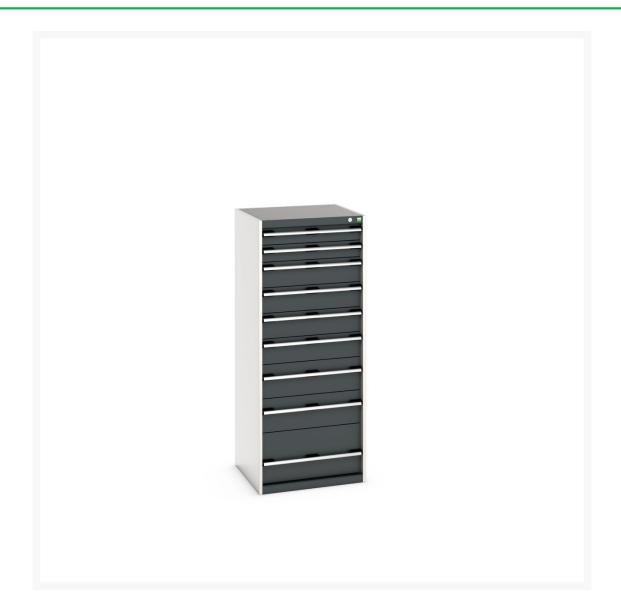

## 40019154. - cubio drawer cabinet

#### **Short Description**

cubio drawer cabinet with 9 drawers WxDxH: 650x650x1600mm

### **Additional Information**

| Width                        | 650                   |
|------------------------------|-----------------------|
| Depth                        | 650                   |
| Height                       | 1600                  |
| Customs tariff number        | 94032080              |
| Product material             | Sheet steel           |
| Product surface              | Powder coated         |
| Drawer Load Capacity         | 75 kg                 |
| Drawer height 1              | 100mm                 |
| Drawer 1 Internal Dimensions | 525mm x 525mm x 80mm  |
| Drawer height 2              | 100mm                 |
| Drawer 2 Internal Dimensions | 525mm x 525mm x 80mm  |
| Drawer height 3              | 150mm                 |
| Drawer 3 Internal Dimensions | 525mm x 525mm x 130mm |
| Drawer height 4              | 150mm                 |
| Drawer 4 Internal Dimensions | 525mm x 525mm x 130mm |
| Drawer height 5              | 150mm                 |
| Drawer 5 Internal Dimensions | 525mm x 525mm x 130mm |
| Drawer height 6              | 150mm                 |
| Drawer 6 Internal Dimensions | 525mm x 525mm x 130mm |
| Drawer height 7              | 200mm                 |
| Drawer 7 Internal Dimensions | 525mm x 525mm x 180mm |
| Drawer height 8              | 200mm                 |
| Drawer 8 Internal Dimensions | 525mm x 525mm x 180mm |
| Drawer height 9              | 300mm                 |
| Drawer 9 Internal Dimensions | 525mm x 525mm x 280mm |
|                              |                       |