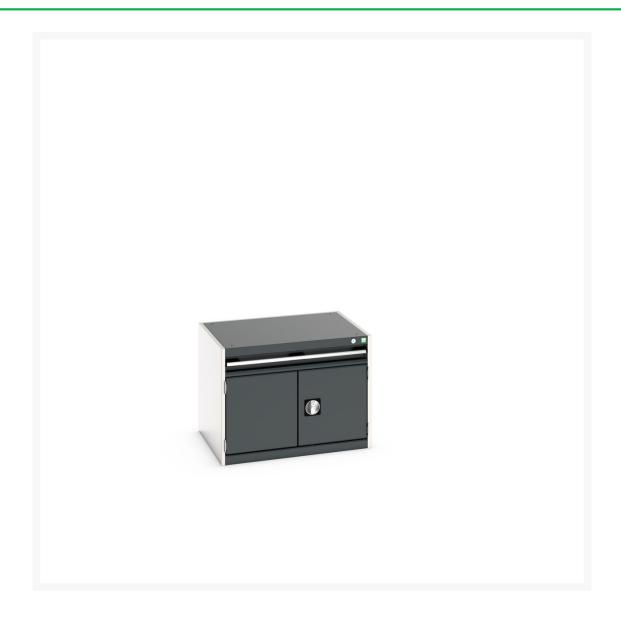

# 40020001. - cubio drawer-door cabinet

### **Short Description**

cubio drawer-door cabinet with 1 drawer / door WxDxH: 800x650x600mm

## **Additional Information**

| Width                        | 800                  |
|------------------------------|----------------------|
| Depth                        | 650                  |
| Height                       | 600                  |
| Customs tariff number        | 94032080             |
| Product material             | Sheet steel          |
| Product surface              | Powder coated        |
| Drawer Load Capacity         | 75 kg                |
| Drawer height 1              | 75mm                 |
| Drawer 1 Internal Dimensions | 675mm x 525mm x 55mm |
| Door type                    | Perfo                |
| Door height 1                | 400 mm               |
| Number of shelves            | 1                    |
| Shelf Type                   | Full Depth           |
| Shelf Material               | Steel                |
| Shelf Load Capacity          | 75kg                 |
|                              |                      |