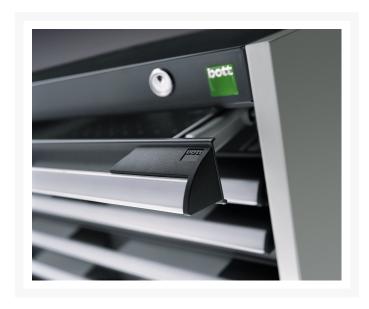

# 40020001. - cubio drawer-door cabinet

### **Short Description**

cubio drawer-door cabinet with 1 drawer / door WxDxH: 800x650x600mm

## **Additional Information**

| Width                        | 800                  |
|------------------------------|----------------------|
| Depth                        | 650                  |
| Height                       | 600                  |
| Customs tariff number        | 94032080             |
| Product material             | Sheet steel          |
| Product surface              | Powder coated        |
| Drawer Load Capacity         | 75 kg                |
| Drawer height 1              | 75mm                 |
| Drawer 1 Internal Dimensions | 675mm x 525mm x 55mm |
| Door type                    | Perfo                |
| Door height 1                | 400 mm               |
| Number of shelves            | 1                    |
| Shelf Type                   | Full Depth           |
| Shelf Material               | Steel                |
| Shelf Load Capacity          | 75kg                 |
|                              |                      |