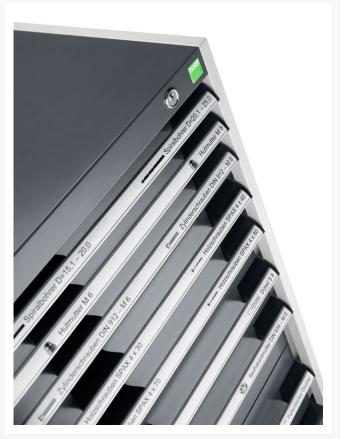

# 40020001. - cubio drawer-door cabinet

### **Short Description**

cubio drawer-door cabinet with 1 drawer / door WxDxH: 800x650x600mm

## **Additional Information**

| Width                        | 800                  |
|------------------------------|----------------------|
| Depth                        | 650                  |
| Height                       | 600                  |
| Customs tariff number        | 94032080             |
| Product material             | Sheet steel          |
| Product surface              | Powder coated        |
| Drawer Load Capacity         | 75 kg                |
| Drawer height 1              | 75mm                 |
| Drawer 1 Internal Dimensions | 675mm x 525mm x 55mm |
| Door type                    | Perfo                |
| Door height 1                | 400 mm               |
| Number of shelves            | 1                    |
| Shelf Type                   | Full Depth           |
| Shelf Material               | Steel                |
| Shelf Load Capacity          | 75kg                 |
|                              |                      |