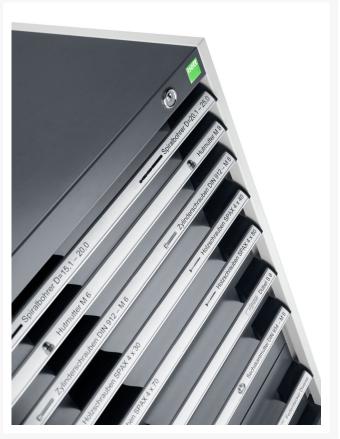

## 40020005. - cubio drawer cabinet

#### **Short Description**

cubio drawer cabinet with 4 drawers WxDxH: 800x650x600mm

### **Additional Information**

| Width                        | 800                   |
|------------------------------|-----------------------|
| Depth                        | 650                   |
| Height                       | 600                   |
| Customs tariff number        | 94032080              |
| Product material             | Sheet steel           |
| Product surface              | Powder coated         |
| Drawer Load Capacity         | 75 kg                 |
| Drawer height 1              | 75mm                  |
| Drawer 1 Internal Dimensions | 675mm x 525mm x 55mm  |
| Drawer height 2              | 75mm                  |
| Drawer 2 Internal Dimensions | 675mm x 525mm x 55mm  |
| Drawer height 3              | 150mm                 |
| Drawer 3 Internal Dimensions | 675mm x 525mm x 130mm |
| Drawer height 4              | 200mm                 |
| Drawer 4 Internal Dimensions | 675mm x 525mm x 180mm |
|                              |                       |