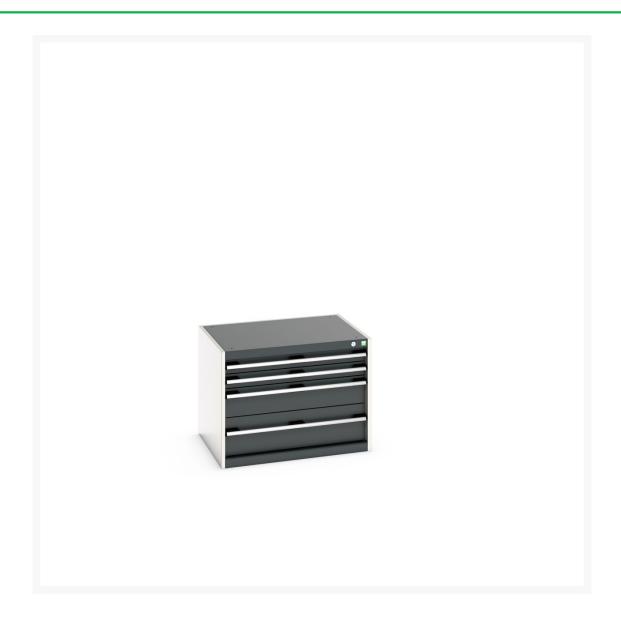

## 40020005. - cubio drawer cabinet

#### **Short Description**

cubio drawer cabinet with 4 drawers WxDxH: 800x650x600mm

### **Additional Information**

| Width                        | 800                   |
|------------------------------|-----------------------|
| Depth                        | 650                   |
| Height                       | 600                   |
| Customs tariff number        | 94032080              |
| Product material             | Sheet steel           |
| Product surface              | Powder coated         |
| Drawer Load Capacity         | 75 kg                 |
| Drawer height 1              | 75mm                  |
| Drawer 1 Internal Dimensions | 675mm x 525mm x 55mm  |
| Drawer height 2              | 75mm                  |
| Drawer 2 Internal Dimensions | 675mm x 525mm x 55mm  |
| Drawer height 3              | 150mm                 |
| Drawer 3 Internal Dimensions | 675mm x 525mm x 130mm |
| Drawer height 4              | 200mm                 |
| Drawer 4 Internal Dimensions | 675mm x 525mm x 180mm |
|                              |                       |