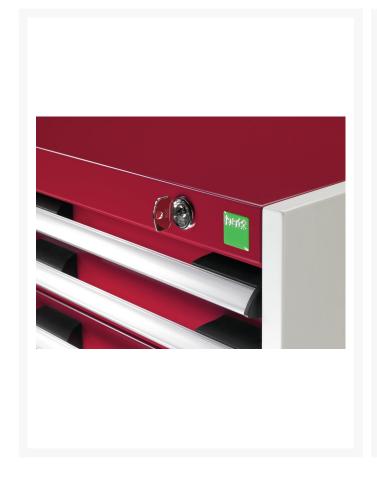

### **Product Images**

# **Product Options**

| Colour: | Anthracite grey |
|---------|-----------------|
|         | Crimson red     |
|         | Gentian blue    |
|         | Light grey      |