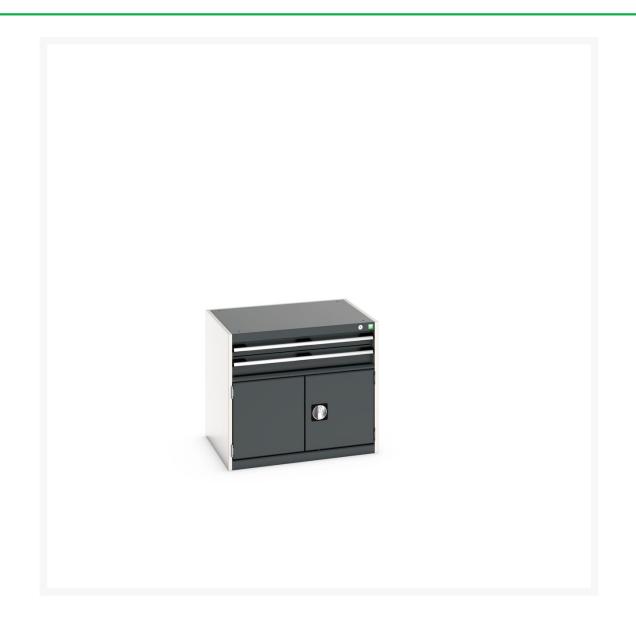

# 40020011. - cubio drawer-door cabinet

#### **Short Description**

cubio drawer-door cabinet with 2 drawers / door WxDxH: 800x650x700mm

### **Additional Information**

| Width                        | 800                  |
|------------------------------|----------------------|
| Depth                        | 650                  |
| Height                       | 700                  |
| Customs tariff number        | 94032080             |
| Product material             | Sheet steel          |
| Product surface              | Powder coated        |
| Drawer Load Capacity         | 75 kg                |
| Drawer height 1              | 75mm                 |
| Drawer 1 Internal Dimensions | 675mm x 525mm x 55mm |
| Drawer height 2              | 100mm                |
| Drawer 2 Internal Dimensions | 675mm x 525mm x 80mm |
| Door type                    | Perfo                |
| Door height 1                | 400 mm               |
| Number of shelves            | 1                    |
| Shelf Type                   | Full Depth           |
| Shelf Material               | Steel                |
| Shelf Load Capacity          | 75kg                 |
|                              |                      |