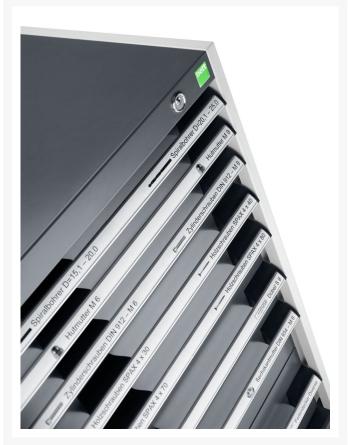

### **Product Images**

### **Additional Information**

| Width                        | 800                  |
|------------------------------|----------------------|
| Depth                        | 650                  |
| Height                       | 700                  |
| Customs tariff number        | 94032080             |
| Product material             | Sheet steel          |
| Product surface              | Powder coated        |
| Drawer Load Capacity         | 75 kg                |
| Drawer height 1              | 75mm                 |
| Drawer 1 Internal Dimensions | 675mm x 525mm x 55mm |
| Drawer height 2              | 100mm                |
| Drawer 2 Internal Dimensions | 675mm x 525mm x 80mm |
| Door type                    | Perfo                |
| Door height 1                | 400 mm               |
| Number of shelves            | 1                    |
| Shelf Type                   | Full Depth           |
| Shelf Material               | Steel                |
| Shelf Load Capacity          | 75kg                 |
|                              |                      |