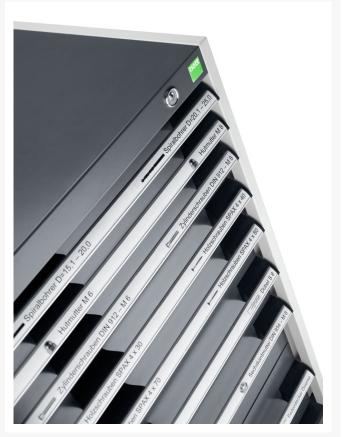

### 40020021. - cubio drawer-door cabinet

#### **Short Description**

cubio drawer-door cabinet with 2 drawers / door WxDxH: 800x650x800mm

#### **Product Images**













## **Additional Information**

| Width                        | 800                   |
|------------------------------|-----------------------|
| Depth                        | 650                   |
| Height                       | 800                   |
| Customs tariff number        | 94032080              |
| Product material             | Sheet steel           |
| Product surface              | Powder coated         |
| Drawer Load Capacity         | 75 kg                 |
| Drawer height 1              | 100mm                 |
| Drawer 1 Internal Dimensions | 675mm x 525mm x 80mm  |
| Drawer height 2              | 175mm                 |
| Drawer 2 Internal Dimensions | 675mm x 525mm x 155mm |
| Door type                    | Perfo                 |
| Door height 1