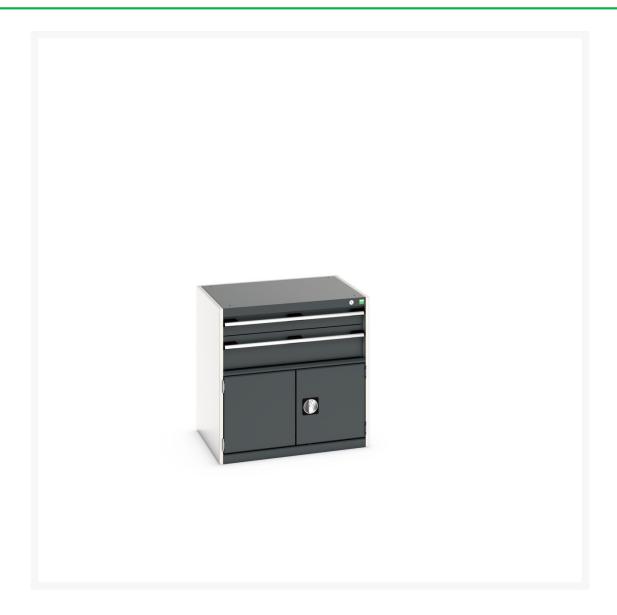

### 40020021. - cubio drawer-door cabinet

#### **Short Description**

cubio drawer-door cabinet with 2 drawers / door WxDxH: 800x650x800mm

## **Additional Information**

| Width                        | 800                   |
|------------------------------|-----------------------|
| Depth                        | 650                   |
| Height                       | 800                   |
| Customs tariff number        | 94032080              |
| Product material             | Sheet steel           |
| Product surface              | Powder coated         |
| Drawer Load Capacity         | 75 kg                 |
| Drawer height 1              | 100mm                 |
| Drawer 1 Internal Dimensions | 675mm x 525mm x 80mm  |
| Drawer height 2              | 175mm                 |
| Drawer 2 Internal Dimensions | 675mm x 525mm x 155mm |
| Door type                    | Perfo                 |
| Door height 1                | 400 mm                |
| Number of shelves            | 1                     |
| Shelf Type                   | Full Depth            |
| Shelf Material               | Steel                 |
| Shelf Load Capacity          | 75kg                  |
|                              |                       |