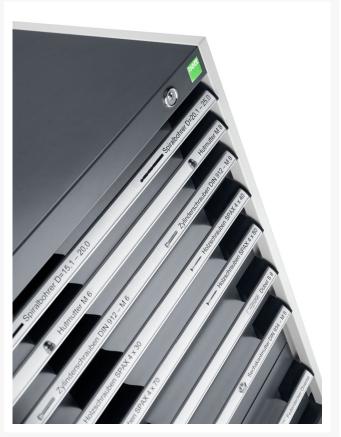

## **Product Images**

### **Additional Information**

| Width                        | 800                   |
|------------------------------|-----------------------|
| Depth                        | 650                   |
| Height                       | 1000                  |
| Customs tariff number        | 94032080              |
| Product material             | Sheet steel           |
| Product surface              | Powder coated         |
| Drawer Load Capacity         | 200 kg                |
| Drawer height 1              | 100mm                 |
| Drawer 1 Internal Dimensions | 675mm x 525mm x 80mm  |
| Drawer height 2              | 100mm                 |
| Drawer 2 Internal Dimensions | 675mm x 525mm x 80mm  |
| Drawer height 3              | 150mm                 |
| Drawer 3 Internal Dimensions | 675mm x 525mm x 130mm |
| Drawer height 4              | 150mm                 |
| Drawer 4 Internal Dimensions | 675mm x 525mm x 130mm |
| Drawer height 5              | 200mm                 |
| Drawer 5 Internal Dimensions | 675mm x 525mm x 180mm |
| Drawer height 6              | 200mm                 |
| Drawer 6 Internal Dimensions | 675mm x 525mm x 180mm |
|                              |                       |