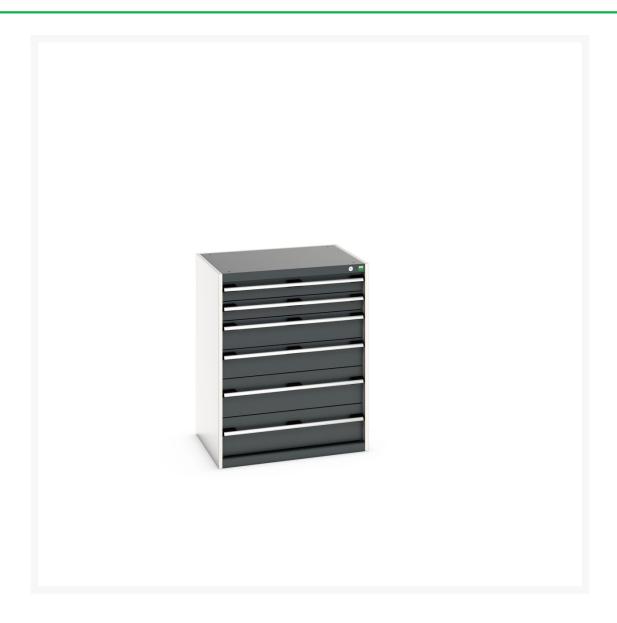

## 40020050. - cubio drawer cabinet

### **Short Description**

cubio drawer cabinet with 6 drawers (200kg) WxDxH: 800x650x1000mm

### **Additional Information**

| Width                        | 800                   |
|------------------------------|-----------------------|
| Depth                        | 650                   |
| Height                       | 1000                  |
| Customs tariff number        | 94032080              |
| Product material             | Sheet steel           |
| Product surface              | Powder coated         |
| Drawer Load Capacity         | 200 kg                |
| Drawer height 1              | 100mm                 |
| Drawer 1 Internal Dimensions | 675mm x 525mm x 80mm  |
| Drawer height 2              | 100mm                 |
| Drawer 2 Internal Dimensions | 675mm x 525mm x 80mm  |
| Drawer height 3              | 150mm                 |
| Drawer 3 Internal Dimensions | 675mm x 525mm x 130mm |
| Drawer height 4              | 150mm                 |
| Drawer 4 Internal Dimensions | 675mm x 525mm x 130mm |
| Drawer height 5              | 200mm                 |
| Drawer 5 Internal Dimensions | 675mm x 525mm x 180mm |
| Drawer height 6              | 200mm                 |
| Drawer 6 Internal Dimensions | 675mm x 525mm x 180mm |
|                              |                       |